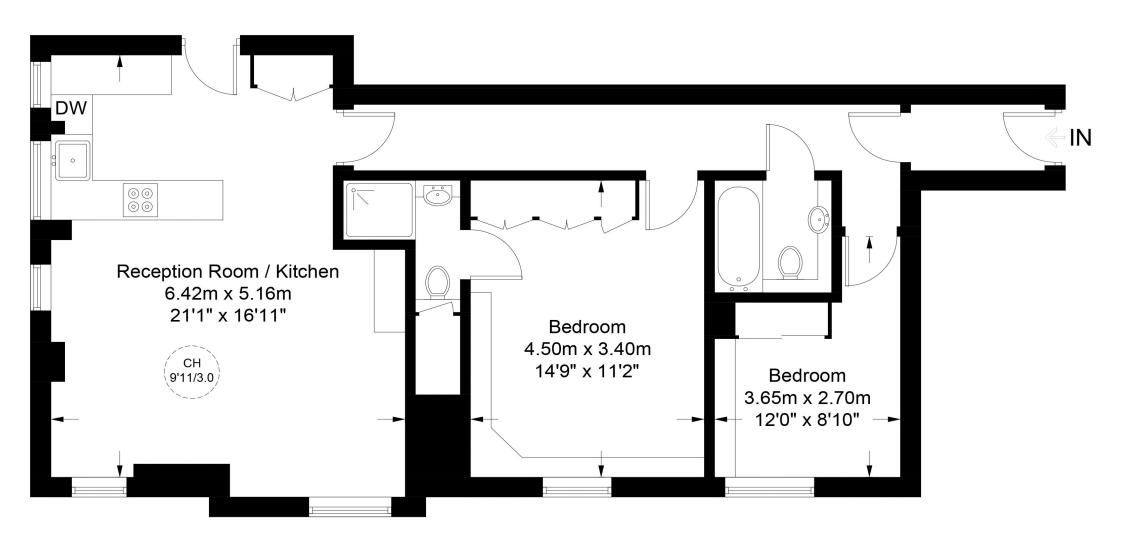

## **Portman Mansions, W1U**

Approximate Gross Internal Area = 818 sq ft / 76.0 sq m

## **Fourth Floor**

This plan is for layout guidance only. Not drawn to scale unless stated. Windows and door openings are approximate. Whilst every care is taken in the preparation of this plan, please check all dimensions, shapes and compass bearings before making any decisions reliant upon them. (ID947178)