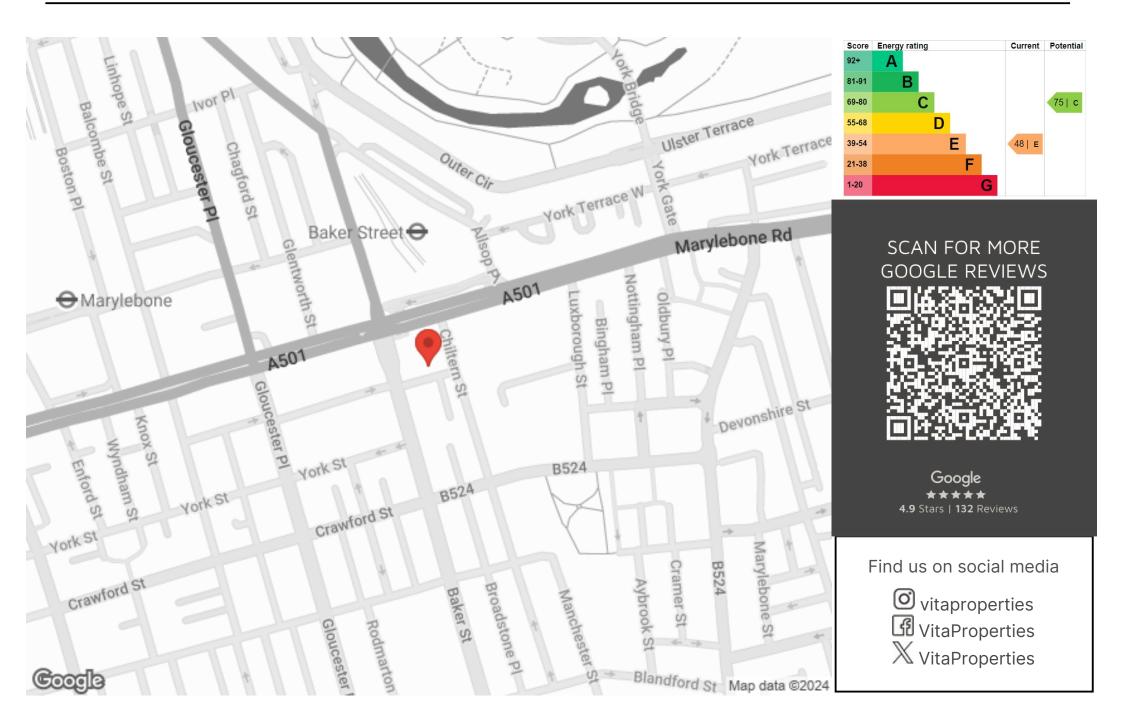

Portman Mansions, Chiltern Street, Marylebone, London WlU. | ₤1,150

- Residents Gym
- Moments to Marylebone
- Seconds to Baker Street
- Close to the open spaces of Regent's Park

- Modern Finish
- Available 14 April 2023