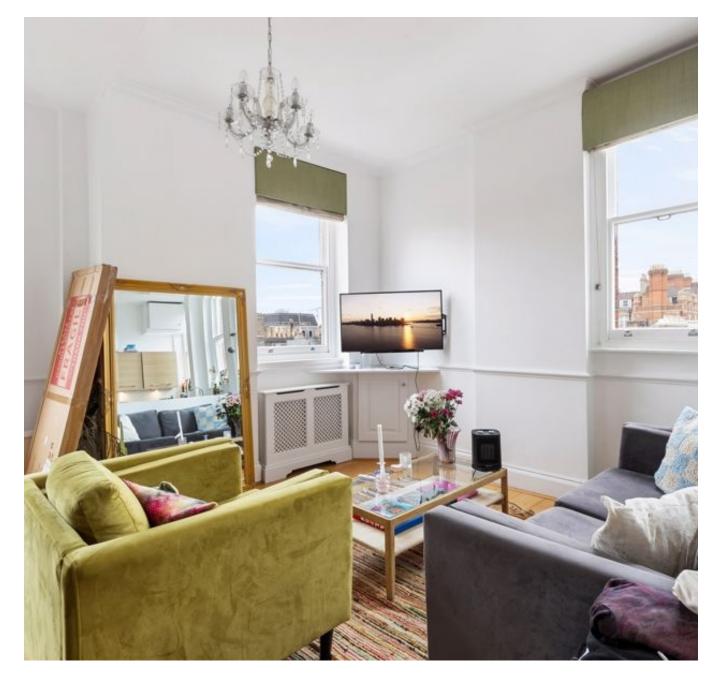

impressive red brick mansion block with lift access, 24 hour concierge, residents' gym and secure bike storage area. Comprising of a dual aspect open plan reception room and fitted kitchen with built in dishwasher, washing machine, fridge and freezer. The principal bedroom has built in storage and en suite shower room, second bedroom and bathroom. Gas central heating and hot water is included in the service charge. Portman Mansions is an impressive Mansion block that also benefits from a 24-hour porter service, bicycle racks, an onsite gymnasium and sauna.

Situated on the fourth floor of an impressive red brick mansion block with lift access, 24 hour concierge, residents' gym and secure bike storage area. Comprising of a dual aspect open plan reception room. It is located on fashionable Chiltern Street, within easy reach of the boutique shops and restaurants of Marylebone High Street and the green, open spaces of Regent's Park