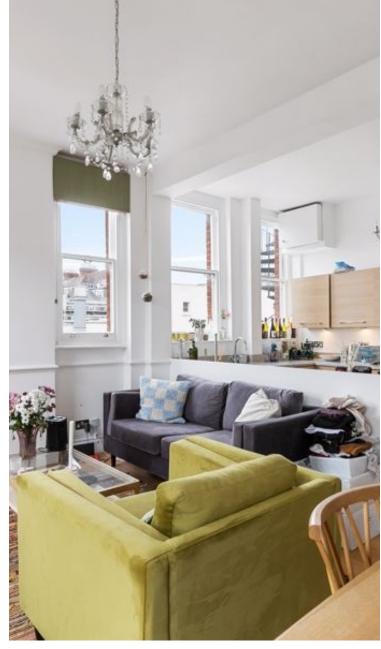

impressive red brick mansion block with lift access, 24 hour concierge, residents' gym and secure bike storage area. Comprising of a dual aspect open plan reception room and fitted kitchen with built in dishwasher, washing machine, fridge and freezer. The principal bedroom has built in storage and en suite shower room, second bedroom and bathroom. Gas central heating and hot water is included in the service charge. Portman Mansions is an impressive Mansion block that also benefits from a 24-hour porter service, bicycle racks, an onsite gymnasium and sauna.

Situated on the fourth floor of an impressive red brick mansion block with lift access, 24 hour concierge, residents' gym and secure bike storage area. Comprising of a dual aspect open plan reception room. It is located on fashionable Chiltern Street, within easy reach of the boutique shops and restaurants of Marylebone High Street and the green, open spaces of Regent's Park