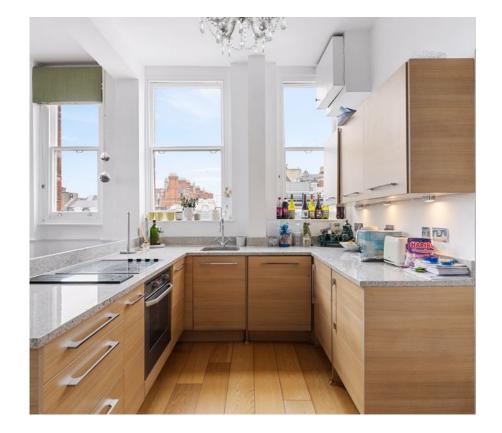

impressive red brick mansion block with lift access, 24 hour concierge, residents' gym and secure bike storage area. Comprising of a dual aspect open plan reception room and fitted kitchen with built in dishwasher, washing machine, fridge and freezer. The principal bedroom has built in storage and en suite shower room, second bedroom and bathroom. Gas central heating and hot water is included in the service charge. Portman Mansions is an impressive Mansion block that also benefits from a 24-hour porter service, bicycle racks, an onsite gymnasium and sauna.

Situated on the fourth floor of an impressive red brick mansion block with lift access, 24 hour concierge, residents' gym and secure bike storage area. Comprising of a dual aspect open plan reception room. It is located on fashionable Chiltern Street, within easy reach of the boutique shops and restaurants of Marylebone High Street and the green, open spaces of Regent's Park