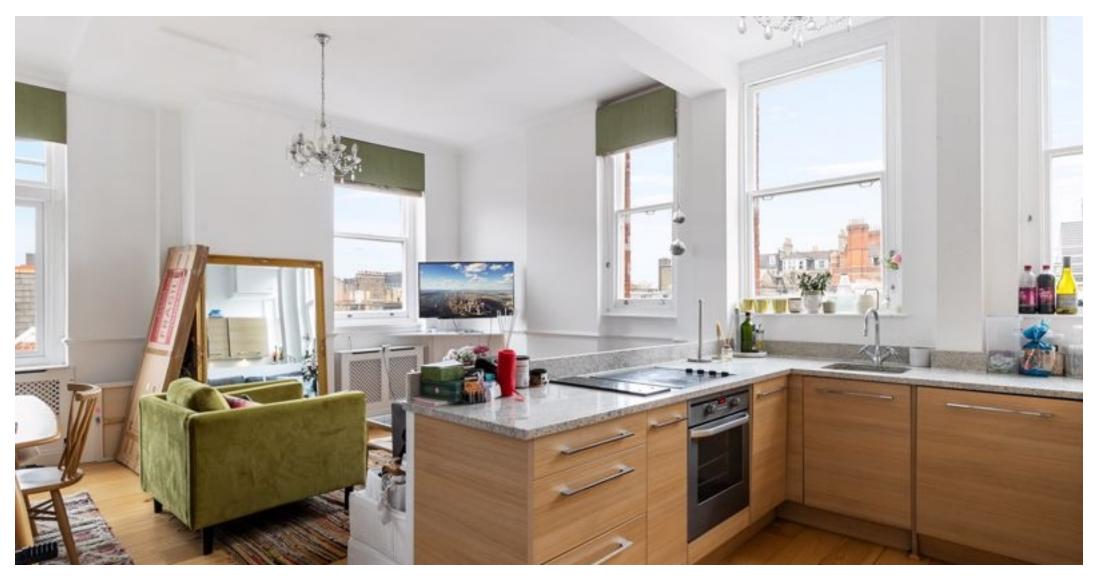

impressive red brick mansion block with lift access, 24 hour concierge, residents' gym and secure bike storage area. Comprising of a dual aspect open plan reception room and fitted kitchen with built in dishwasher, washing machine, fridge and freezer. The principal bedroom has built in storage and en suite shower room, second bedroom and bathroom. Gas central heating and hot water is included in the service charge. Portman Mansions is an impressive Mansion block that also benefits from a 24-hour porter service, bicycle racks, an onsite gymnasium and sauna.

Situated on the fourth floor of an impressive red brick mansion block with lift access, 24 hour concierge, residents' gym and secure bike storage area. Comprising of a dual aspect open plan reception room. It is located on fashionable Chiltern Street, within easy reach of the boutique shops and restaurants of Marylebone High Street and the green, open spaces of Regent's Park