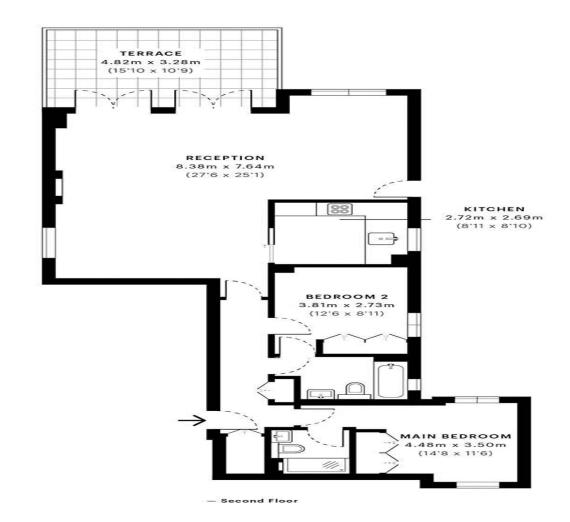

CAPTURE DATE 29/01/2021 LASER SCAN POINTS 2,673,270

GROSS INTERNAL AREA (GIA) The footprint of the property

96.34 sqm / 1037.00 sqft

NET INTERNAL AREA (NIA)
Excludes walls and external features
Includes washrooms, restricted head height
90.93 sqm / 978.76 sqft

EXTERNAL STRUCTURAL FEATURES Balconies, terraces, verandas etc. 15.65 sqm / 168.46 sqft

RESTRICTED HEAD HEIGHT Limited use area under 1.5 m

0.00 sqm / 0.00 sqft

Spec Verified floor plans are produced in accordance with Royal Institution of Chartered Surveyors' Property Measurement Standards. Plots and gardens are illustrative only and excluded from all area calculations. Due to rounding, numbers may not add up precisely. All measurements shown for the individual room lengths and widths are the maximum points of measurements captured in the scan.

 IPMS 3B RESIDENTIAL
 113.60 sqm / 1222.78 sqft

 IPMS 3C RESIDENTIAL
 108.60 sqm / 1168.96 sqft

SPEC ID 5ff3539f07fe290dbad68fbd