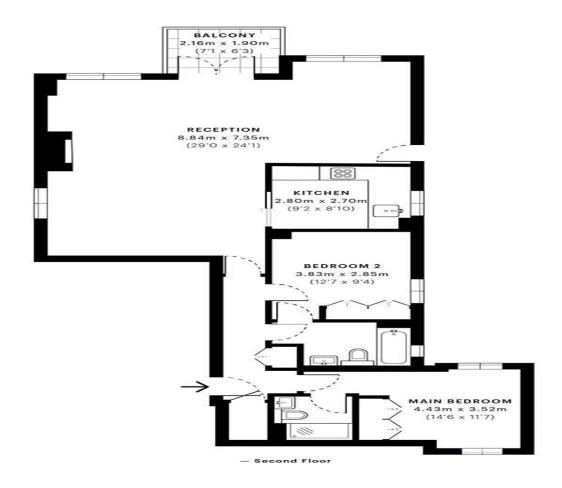

GROSS INTERNAL AREA (GIA) The footprint of the property

99.73 sqm / 1073.48 sqft

NET INTERNAL AREA (NIA)
Excludes walls and external features
Includes washrooms, restricted head height
93.25 sqm / 1003.73 sqft

EXTERNAL STRUCTURAL FEATURES Balconies, terraces, verandas etc. 4.06 sqm / 43.70 sqft

RESTRICTED HEAD HEIGHT Limited use area under 1.5 m

0.00 sqm / 0.00 sqft

Spec Verified floor plans are produced in accordance with Royal Institution of Chartered Surveyors' Property Measurement Standards. Plots and gardens are illustrative only and excluded from all area calculations. Due to rounding, numbers may not add up precisely. All measurements shown for the individual room lengths and widths are the maximum points of measurements captured in the scan.

IPMS 38 RESIDENTIAL 105.35 sqm / 1133.98 sqft IPMS 3C RESIDENTIAL 99.87 sqm / 1074.99 sqft

spec in 5ff3544b07fe290dbad68fbe