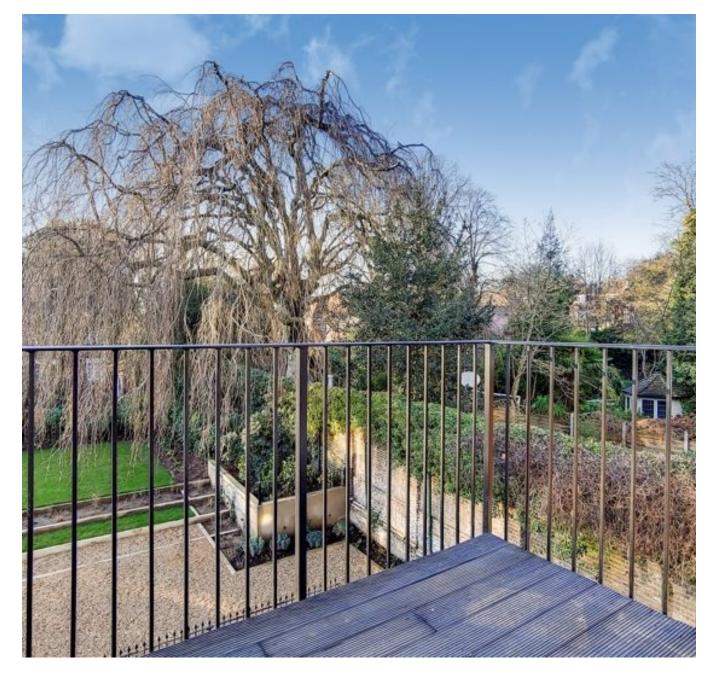

Presenting a selection of one, two, three and four bed apartments, set within the excited new period conversion set on the beautiful, treelined street Fitzjohns Avenue, NW8.

This brand new conversion boasts incredible finish to each property, top-notch fixtures and fittings and many offering private terraces/ balconies. Each property boast wood floors throughout, large windows, integrated kitchen appliances and fully-tiled bathrooms. All apartments are offered on either a furnished or unfurnished basis, all and furnishings are of a great standard.

EXTERNAL STRUCTURAL FEATURES Balconies, terraces, verandas etc. 4.06 sqm / 43.70 sqft

RESTRICTED HEAD HEIGHT Limited use area under 1.5 m

0.00 sqm / 0.00 sqft

Spec Verified floor plans are produced in accordance with Royal Institution of Chartered Surveyors' Property Measurement Standards. Plots and gardens are illustrative only and excluded from all area calculations. Due to rounding, numbers may not add up precisely. All measurements shown for the individual room lengths and widths are the maximum points of measurements captured in the scan.