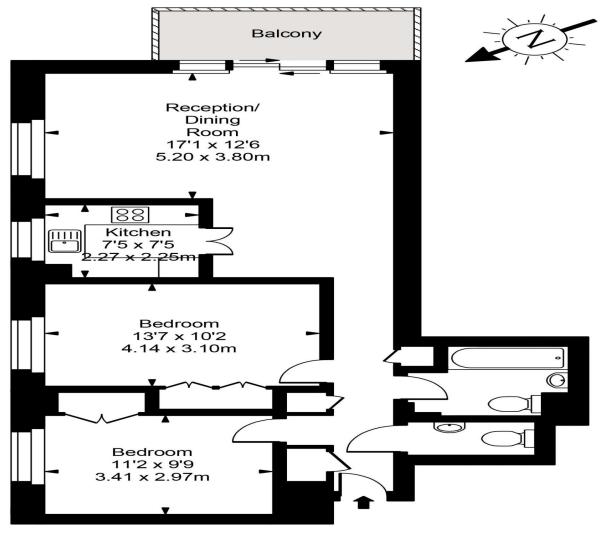

## **Blair Court**

Sixth Floor

Approx Gross Internal Area 818 Sq Ft - 75.99 Sq M

FOR ILLUSTRATIVE PURPOSES ONLY. NOT TO SCALE.

Whilst every attempt has been made to ensure the accuracy of the floorplan shown, all measurements, positioning, fixtures, fittings and any other data shown are an approximate interpretation for illustrative purposes only and are not to scale. No responsibility is taken for any error, omission, miss-statement or use of data shown. Floor plan by www.bestangle.co.uk