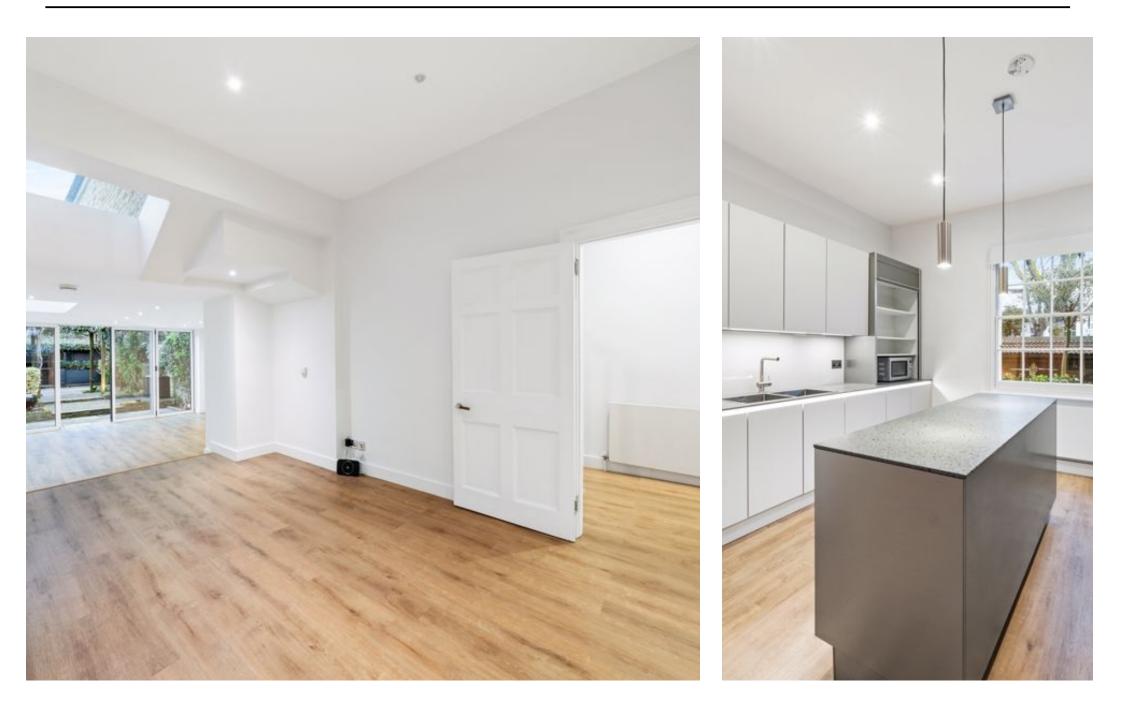

This fantastic house for rent in St John's Wood, London is a real gem!

It has been refurbished to the highest standard, combining modern and traditional features for an elegant look.

The house is arranged mainly over three floors, with a large main bedroom with en suite bathroom, three further double bedrooms and two family bathrooms.

The split level reception room and generous dining area is open plan to the kitchen, making it perfect for entertaining. Furthermore, original period features add to the charm of this excellent property.