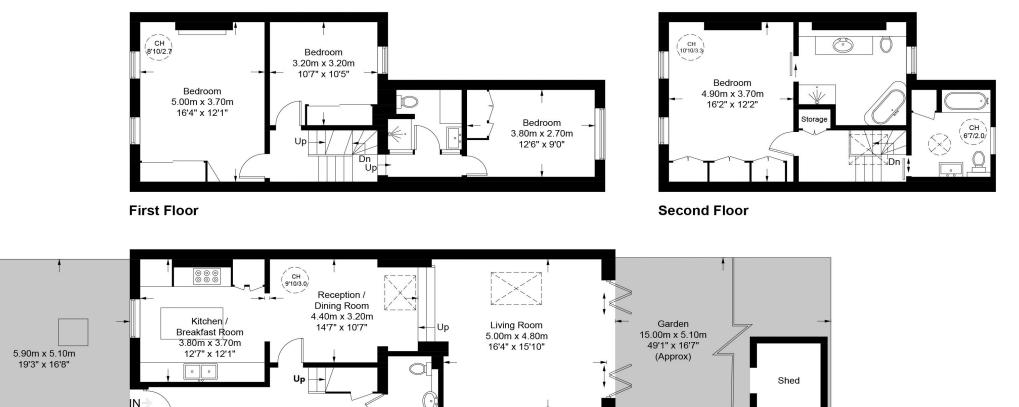

## St. Johns Wood Terrace, NW8

Approximate Gross Internal Area = 1732 sq ft / 160.9 sq m

**Ground Floor** 

This plan is for layout guidance only. Not drawn to scale unless stated. Windows and door openings are approximate. Whilst every care is taken in the preparation of this plan, please check all dimensions, shapes and compass bearings before making any decisions reliant upon them. (ID942260)