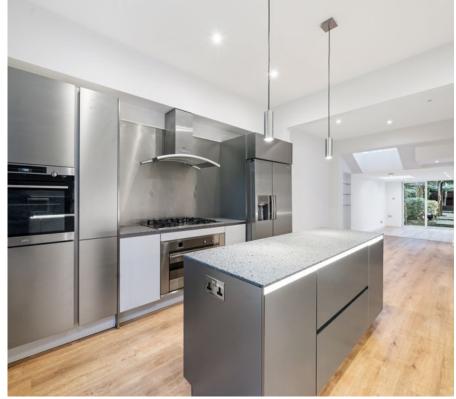

This fantastic house for rent in St John's Wood, London is a real gem!

It has been refurbished to the highest standard, combining modern and traditional features for an elegant look.

The house is arranged mainly over three floors, with a large main bedroom with en suite bathroom, three further double bedrooms and two family bathrooms.

The split level reception room and generous dining area is open plan to the kitchen, making it perfect for entertaining. Furthermore, original period features add to the charm of this excellent property.