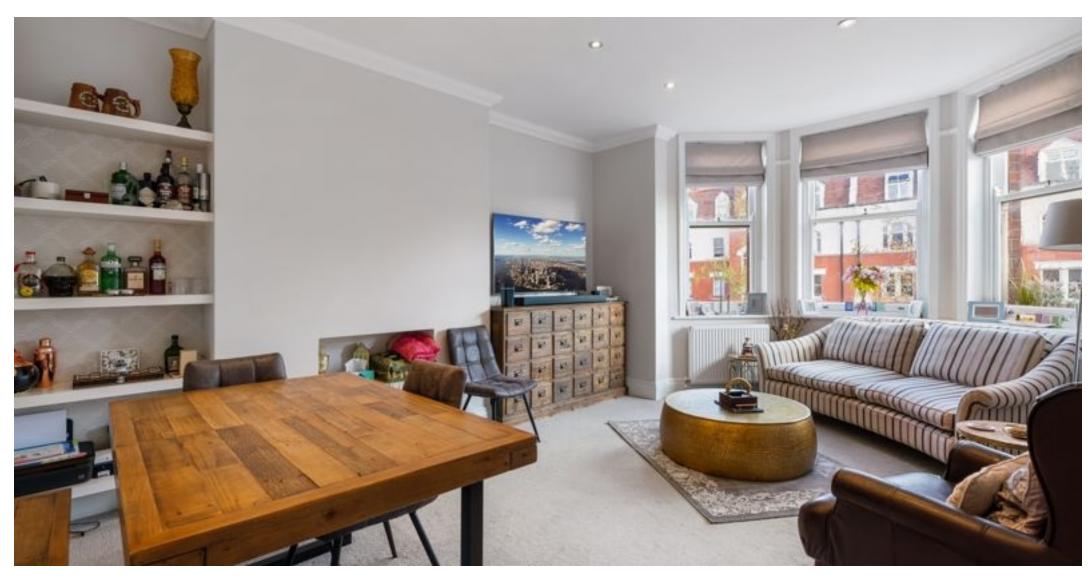

Stunning bright lateral three bedroom, two bathroom apartment placed on the second floor of this glorious redbrick mansion block, on one of West situated Hampstead's most desirable tree lined streets. The apartment comprises of: Large modern kitchen, fantastic size reception room with large bay window, Two fully tiled bathrooms. Further benefits includes, balcony along with access to communal gardens. Harvard Court is perfectly situated to West Hampstead & Finchley Road Stations (Jubilee Line) whilst also being moments away from the fashionable high street boutique's, restaurants and amenities.

## **Harvard Court, NW6**

Approximate Gross Internal Area =1013 sq ft / 94.1 sq m

**Second Floor** 