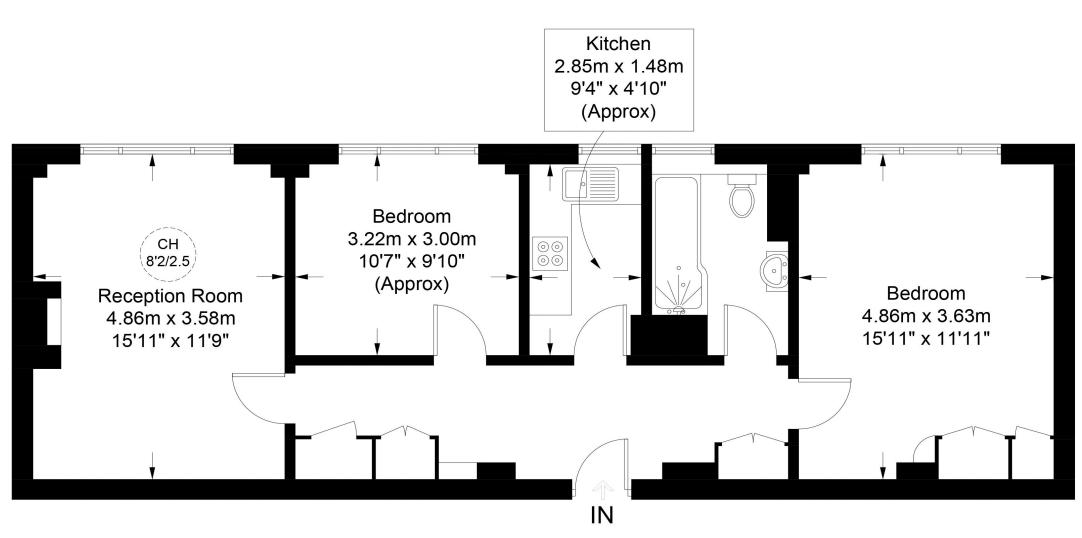

## Northways College, Crescent, NW3

Approximate Gross Internal Area = 751 sq ft / 69.8 sq m

## **First Floor**