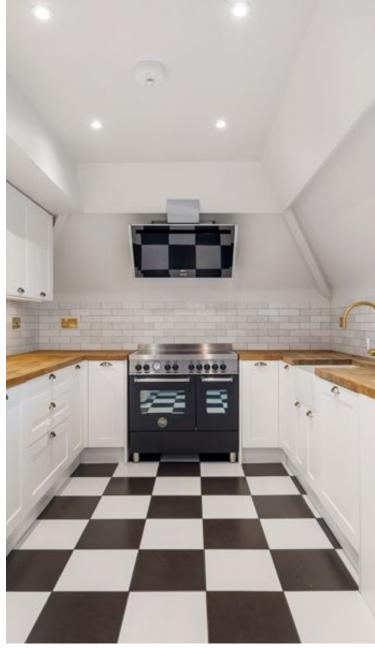

On entering, you'll find a spacious and light-filled living and dining room. There is a perfectly equipped kitchen with plenty of storage and tiled walls. Off the hall is a modern bathroom. The property boasts three spacious double bedrooms, with bright and airy interiors.