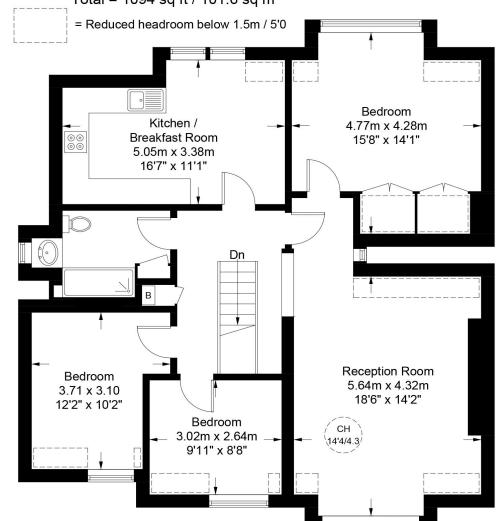

On entering, you'll find a spacious and light-filled living and dining room. There is a perfectly equipped kitchen with plenty of storage and tiled walls. Off the hall is a modern bathroom. The property boasts three spacious double bedrooms, with bright and airy interiors.

## Fitzjohns Avenue, NW3

Approximate Gross Internal Area = 1012 sq ft / 94.0 sq m
(Excluding Reduced Headroom)
Reduced Headroom = 82 sq ft / 7.6 sq m
Total = 1094 sq ft / 101.6 sq m

Second Floor Entrance **Third Floor** 

This plan is for layout guidance only. Not drawn to scale unless stated. Windows and door openings are approximate. Whilst every care is taken in the preparation of this plan, please check all dimensions, shapes and compass bearings before making any decisions reliant upon them. (ID932974)