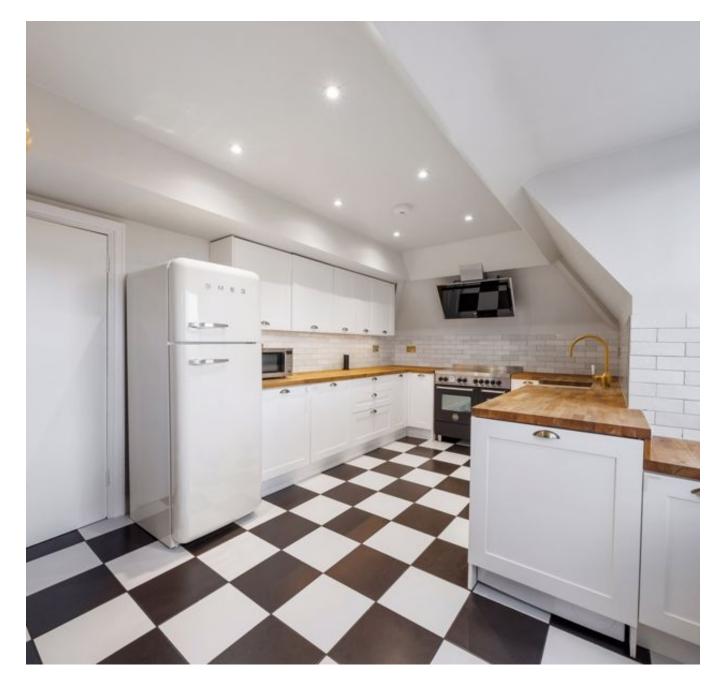

On entering, you'll find a spacious and light-filled living and dining room. There is a perfectly equipped kitchen with plenty of storage and tiled walls. Off the hall is a modern bathroom. The property boasts three spacious double bedrooms, with bright and airy interiors.