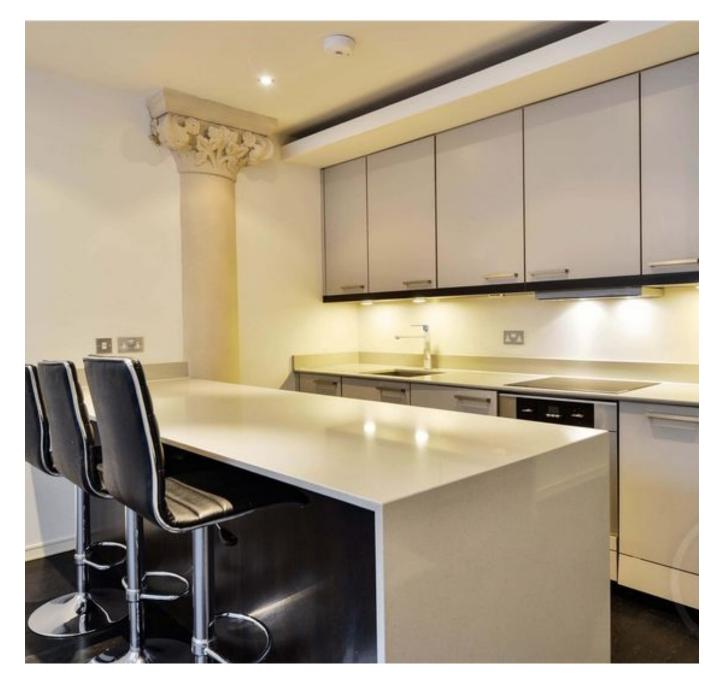

Available 06 March 2023 - A Good transport links with South spacious one bedroom apartment Hampstead over rail and Swiss set on the ground floor of a fabulous church conversion conveniently located within walking distance to **Swiss** Cottage Underground station (Jubilee line) and South Hampstead Overground Station. The property has retained many of its original Gothic features including stone painted arch windows and ornate column and comprises bedroom, fully tiled modern bathroom, wood floored reception room with open-plan fully fitted kitchen and balcony.