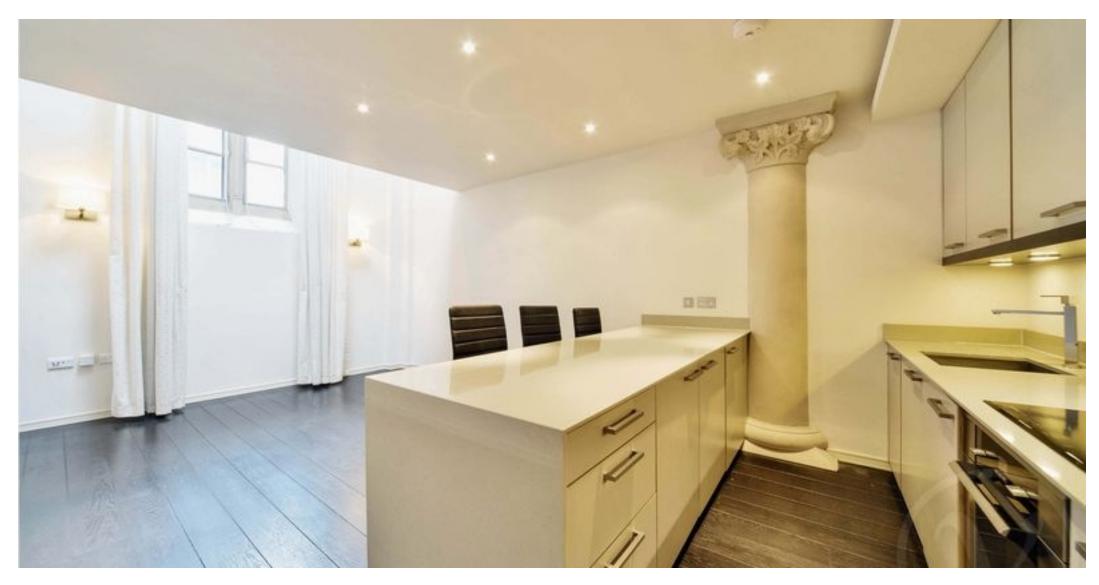

Available 06 March 2023 - A Good transport links with South spacious one bedroom apartment Hampstead over rail and Swiss set on the ground floor of a fabulous church conversion conveniently located within walking distance to **Swiss** Cottage Underground station (Jubilee line) and South Hampstead Overground Station. The property has retained many of its original Gothic features including stone painted arch windows and ornate column and comprises bedroom, fully tiled modern bathroom, wood floored reception room with open-plan fully fitted kitchen and balcony.