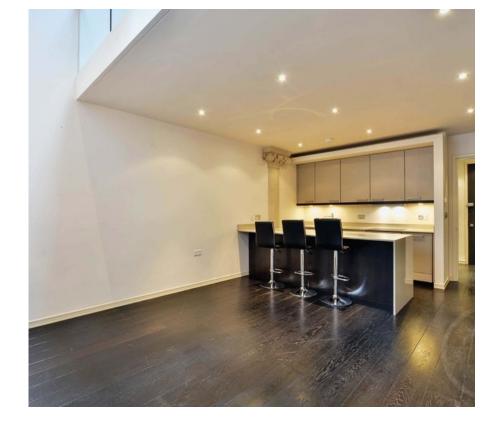

Available 06 March 2023 - A Good transport links with South spacious one bedroom apartment Hampstead over rail and Swiss set on the ground floor of a fabulous church conversion conveniently located within walking distance to **Swiss** Cottage Underground station (Jubilee line) and South Hampstead Overground Station. The property has retained many of its original Gothic features including stone painted arch windows and ornate column and comprises bedroom, fully tiled modern bathroom, wood floored reception room with open-plan fully fitted kitchen and balcony.