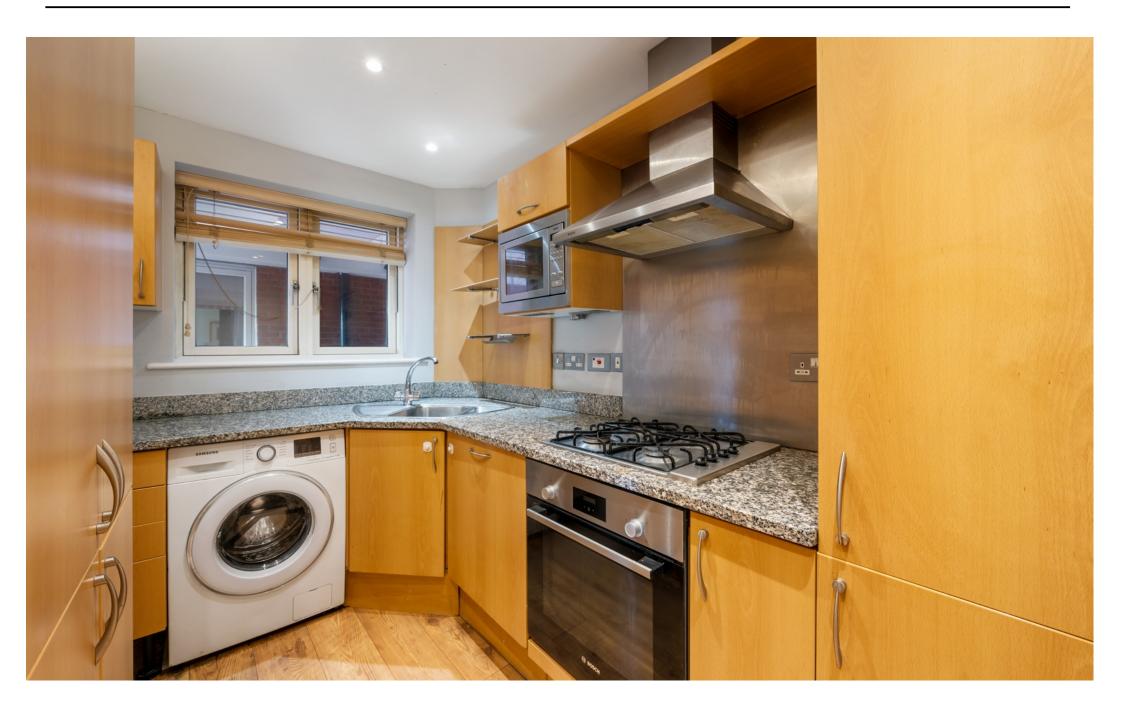

## Discover Chain-Free Living: Luxurious 2-Bedroom Apartment with Stunning Views and Parking in Premier Modern Development

Unlock the epitome of modern living with this exceptional two-bedroom, two-bathroom first-floor apartment in the highly desirable Westfield development. Boasting over 740 sq ft of adaptable and meticulously designed living space, this residence offers a lifestyle of unparalleled sophistication.

Step into a world of contemporary elegance, where every detail has been thoughtfully curated to elevate your living experience. From the moment you enter, be captivated by delightful views overlooking lush communal gardens, creating a serene backdrop for your daily life.

This apartment is the pinnacle of convenience, featuring allocated underground parking ensuring hassle-free access to your vehicle. Immerse yourself in the myriad of resident amenities, including an fullyindoor swimming pool. gymnasium, equipped and expansive communal gardens, all meticulously maintained for your enjoyment.