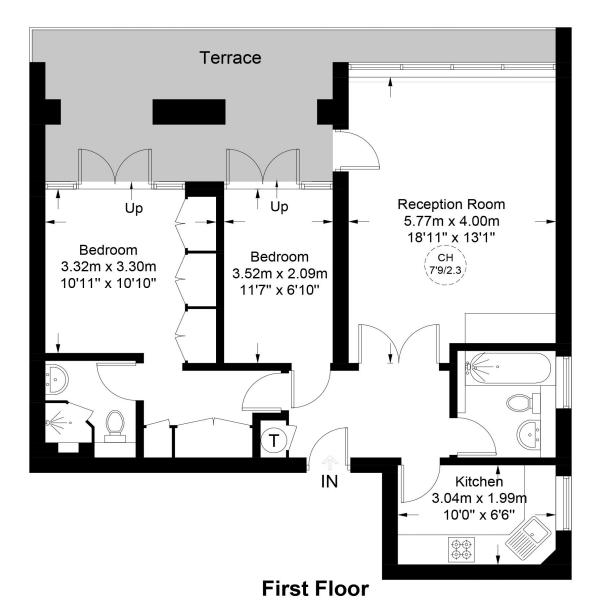

## Westfield, NW3

Approximate Gross Internal Area = 742 sq ft / 68.9 sq m

This plan is for layout guidance only. Not drawn to scale unless stated. Windows and door openings are approximate. Whilst every care is taken in the preparation of this plan, please check all dimensions, shapes and compass bearings before making any decisions reliant upon them. (ID930893)