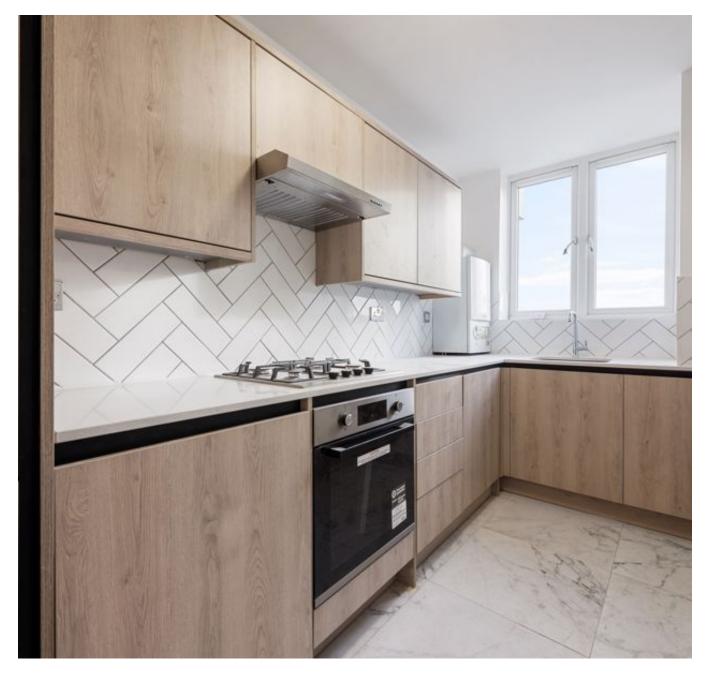

This spacious one-bedroom sixth floor flat in Golders Green, London, offers modern living with a balcony, refurbished kitchen, wooden floors, lift access and communal garden. The balcony boasts charming views over the London skyline and oozes with natural light. The flat also benefits from a lift taking you directly to the landing of the sixth floor, providing convenience and ease of access. Inside is a refurbished kitchen complete with all the expected amenities, as well as a breakfast bar. The wooden floors and neutral decor create a bright, airy feel throughout the flat and the shared communal garden is a great place to meet friends and spend the summer months outdoors.