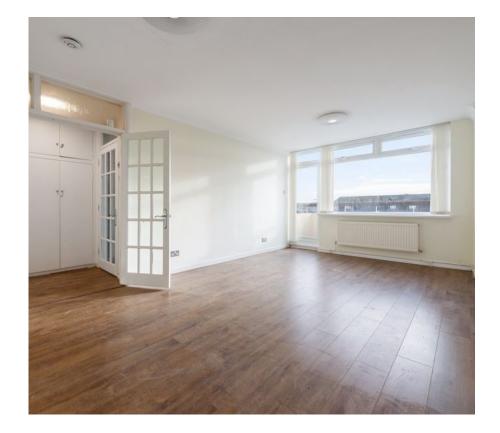

This spacious one-bedroom sixth floor flat in Golders Green, London, offers modern living with a balcony, refurbished kitchen, wooden floors, lift access and communal garden. The balcony boasts charming views over the London skyline and oozes with natural light. The flat also benefits from a lift taking you directly to the landing of the sixth floor, providing convenience and ease of access. Inside is a refurbished kitchen complete with all the expected amenities, as well as a breakfast bar. The wooden floors and neutral decor create a bright, airy feel throughout the flat and the shared communal garden is a great place to meet friends and spend the summer months outdoors.