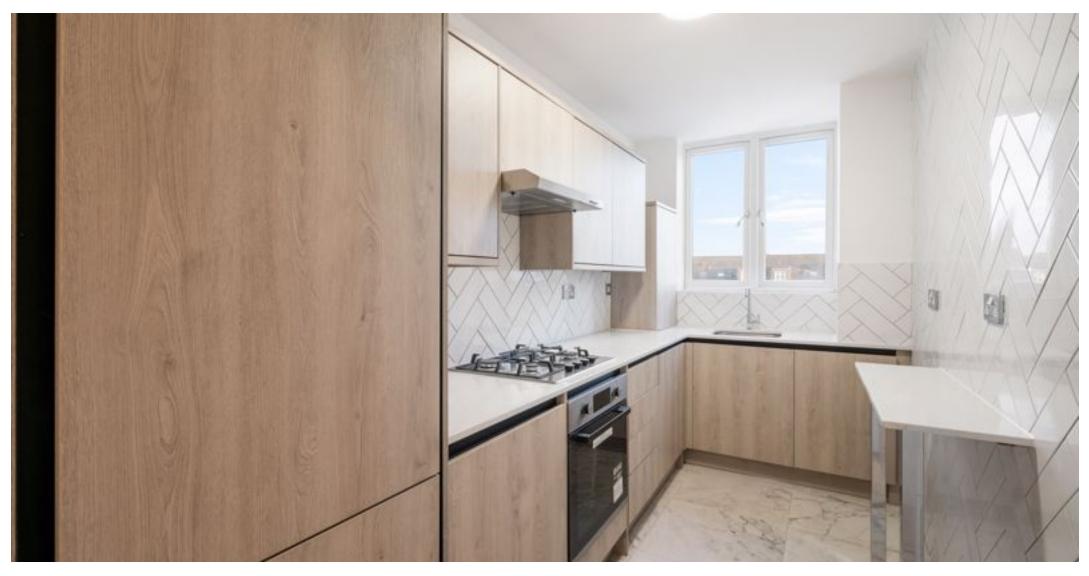

This spacious one-bedroom sixth floor flat in Golders Green, London, offers modern living with a balcony, refurbished kitchen, wooden floors, lift access and communal garden. The balcony boasts charming views over the London skyline and oozes with natural light. The flat also benefits from a lift taking you directly to the landing of the sixth floor, providing convenience and ease of access. Inside is a refurbished kitchen complete with all the expected amenities, as well as a breakfast bar. The wooden floors and neutral decor create a bright, airy feel throughout the flat and the shared communal garden is a great place to meet friends and spend the summer months outdoors.