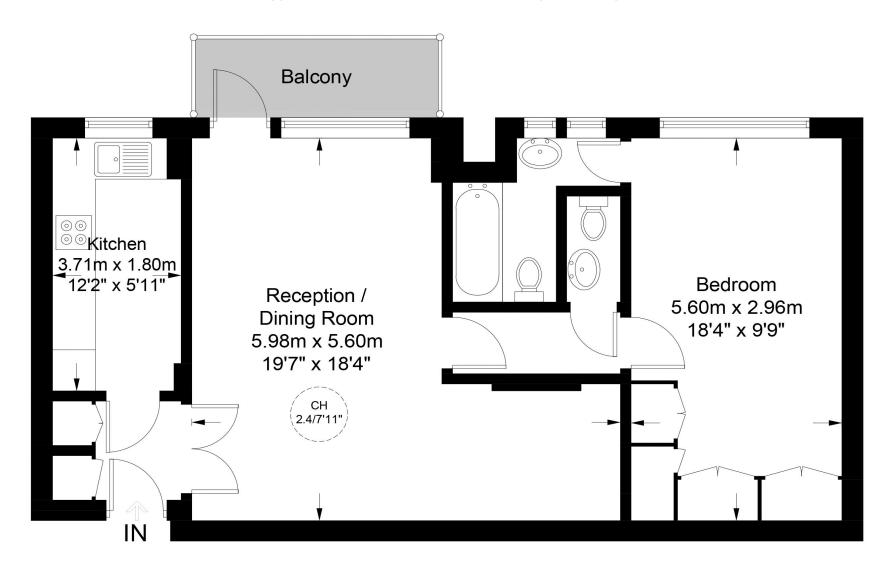

## Melvin Hall NW11 9QB

Approximate Gross Internal Area = 655 sq ft / 60.9 sq m

## **Sixth Floor**

This plan is for layout guidance only. Not drawn to scale unless stated. Windows and door openings are approximate. Whilst every care is taken in the preparation of this plan, please check all dimensions, shapes and compass bearings before making any decisions reliant upon them. (ID928777)