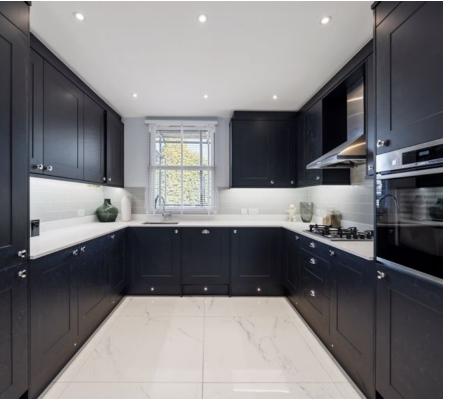

SHARE OF FREEHOLD! New to market is this beautiful, top floor duplex flat set on a quiet, residential street in W9! This gorgeous apartment boasts a huge L shaped open plan kitchen/living space with unique back to front aspect, a bespoke kitchen with brushed steel integrated Bosch appliances throughout. Further more this stunning apartment boasts two double bedrooms, with the master having its own en-suite bathroom and a fully tilled family bathroom. Conveniently located for a plethora of amenities from Queen's Park. Maida Vale and Notting Hill, and with great transport links from Queen's Park station (Bakerloo line Overground), and London Westbourne Park station (Hammersmith & City and Circle Paddinton line) and Station (Overground & Heathrow Express). This incredible location beautifully blends convenience with beautiful environments, such as the luscious green spaces of Queen's Park & Paddington Recreation Ground.