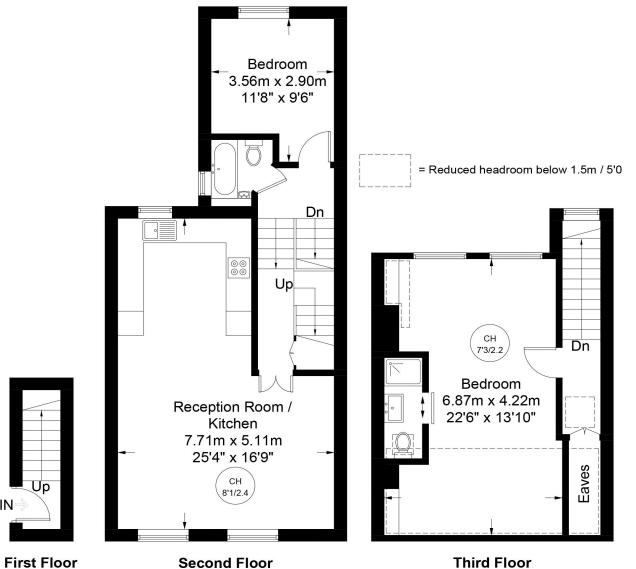

## Shirland Road, W9

Approximate Gross Internal Area = 895 sq ft / 83.1 sq m (Excluding Reduced Headroom) Reduced Headroom = 127 sq ft / 11.8 sq m Total = 1022 sq ft / 94.9 sq m

IN

This plan is for layout guidance only. Not drawn to scale unless stated. Windows and door openings are approximate. Whilst every care is taken in the preparation of this plan, please check all dimensions, shapes and compass bearings before making any decisions reliant upon them. (ID844971)