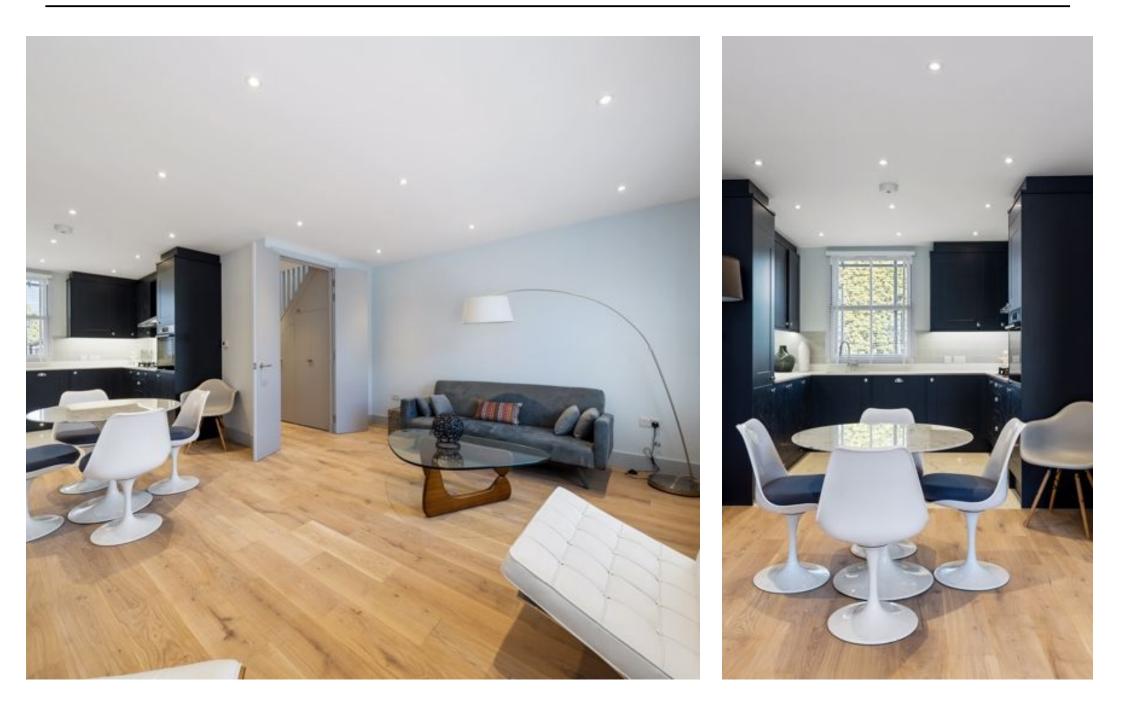

SHARE OF FREEHOLD! New to market is this beautiful, top floor duplex flat set on a quiet, residential street in W9! This gorgeous apartment boasts a huge L shaped open plan kitchen/living space with unique back to front aspect, a bespoke kitchen with brushed steel integrated Bosch appliances throughout. Further more this stunning apartment boasts two double bedrooms, with the master having its own en-suite bathroom and a fully tilled family bathroom. Conveniently located for a plethora of amenities from Queen's Park. Maida Vale and Notting Hill, and with great transport links from Queen's Park station (Bakerloo line Overground), and London Westbourne Park station (Hammersmith & City and Circle Paddinton line) and Station (Overground & Heathrow Express). This incredible location beautifully blends convenience with beautiful environments, such as the luscious green spaces of Queen's Park & Paddington Recreation Ground.