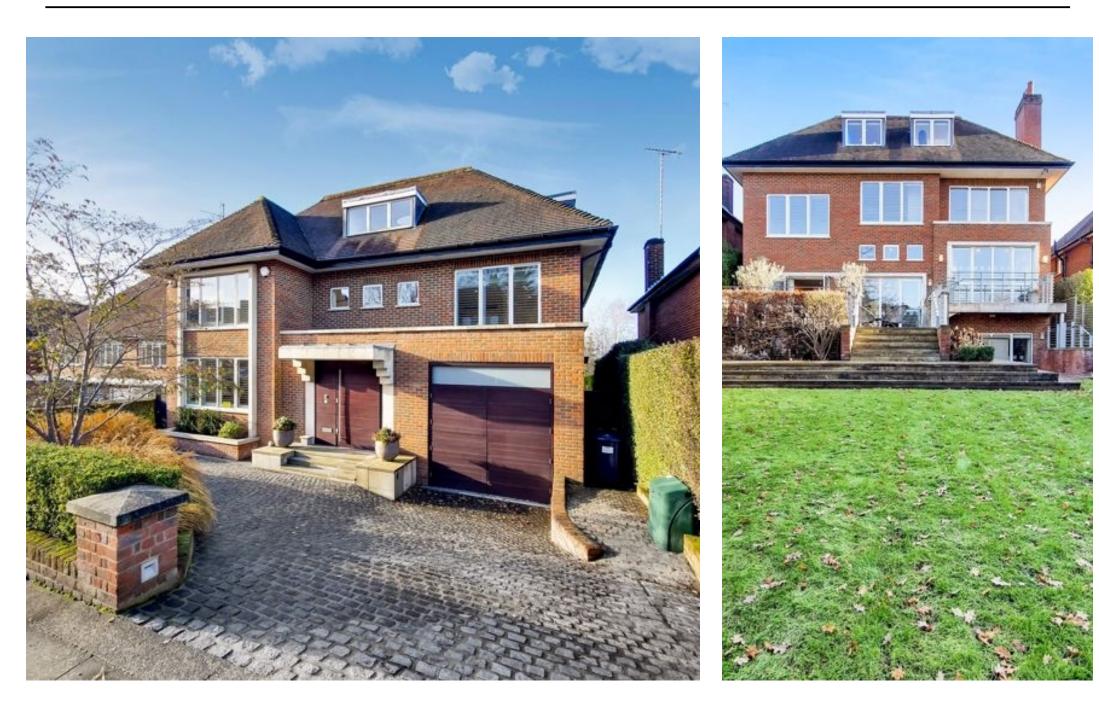

Church Mount, Hampstead Garden Suburb, London N2 | £4,895,000

- 6 Bedrooms : 2 Bathrooms : Shower Room : 2 En Suite Bathrooms : Guest WC
- 2 Reception Rooms : Dining Room
- Kitchen : Family Room
- Studio : Indoor Swimming Pool : Terrace

SCAN FOR

A VIDEO WALKTHROUGH

A stunning 6 bedroom, split level modern family home (5246 sqft), featuring fabulous indoor а swimming pool. Situated in this prestigious turning on the south side of 'The Suburb', just off Norrice Lea & backing onto Winnington Road, within moments of Lyttelton Playing Fields, with park, tennis courts & café. The bright & contemporary interior has been finished to a meticulous standard benefits including with а magnificent entrance hall with feature staircase, reception room gallery overlooking with the fabulous kitchen/family room, huge master suite with large dressing room & bathroom, 5 further bedrooms. 2 of which have separate study/dressing areas. The lower ground floor leisure complex boasts an indoor swimming pool with swim rain jet shower feature, pool bar, changing room, shower, cinema/family room with doors opening to the garden & separate gym/studio in the