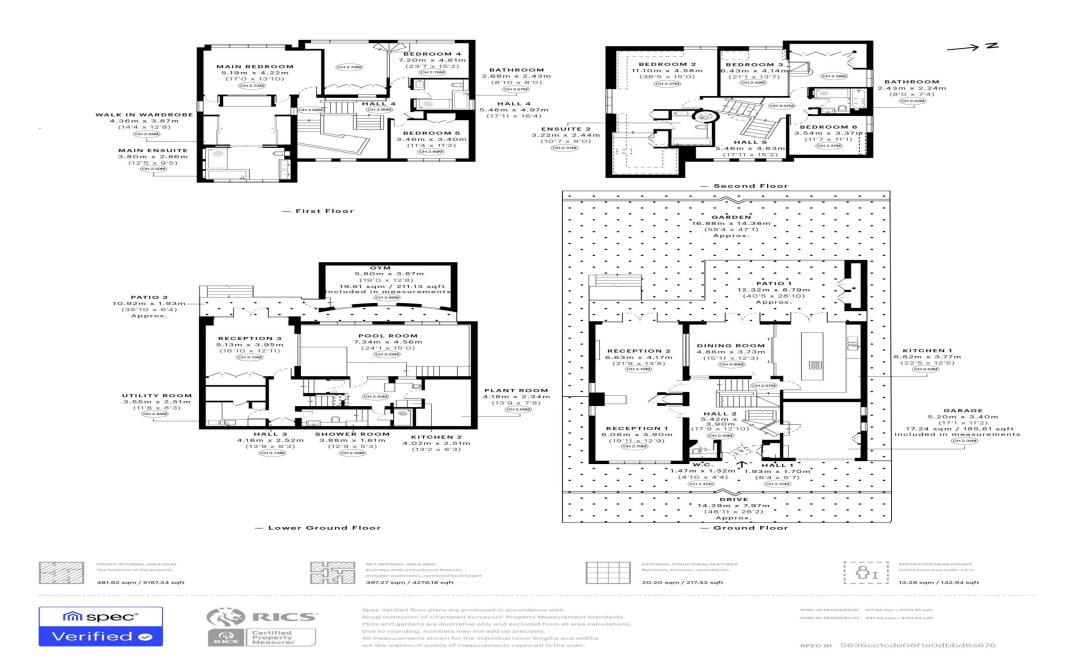

SCAN FOR

A VIDEO WALKTHROUGH

A stunning 6 bedroom, split level modern family home (5246 sqft), featuring fabulous indoor а swimming pool. Situated in this prestigious turning on the south side of 'The Suburb', just off Norrice Lea & backing onto Winnington Road, within moments of Lyttelton Playing Fields, with park, tennis courts & café. The bright & contemporary interior has been finished to a meticulous standard benefits including with а magnificent entrance hall with feature staircase, reception room gallery overlooking with the fabulous kitchen/family room, huge master suite with large dressing room & bathroom, 5 further bedrooms. 2 of which have separate study/dressing areas. The lower ground floor leisure complex boasts an indoor swimming pool with swim rain jet shower feature, pool bar, changing room, shower, cinema/family room with doors opening to the garden & separate gym/studio in the

"Vita Properties is a very professional agency. My experience with them was incredible and the entire team was very helpful and kind throughout the renting process. I'd highly recommend!"

Church Mount, N2 CAPTURE DATE 11/11/2022 LASER SCAN POINTS 512,566,215 GROSS INTERNAL AREA

481.92 sqm / 5187.34 sqft