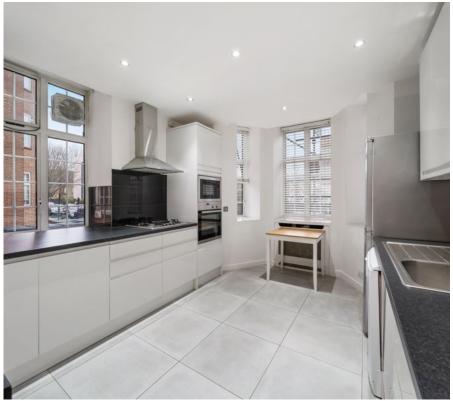

Situated on the ground floor of this highly sought after purpose built portered building is this three bedroom. three bathroom apartment which is located on Finchley Road, accessed from a carriage drive opposite St John's Wood Underground Station (Jubilee The accommodation line). comprises a recently refurbished kitchen, spacious reception room, dining room and utility room. The apartment also benefits from a share of freehold, communal garden, 24 hour porter, communal heating and hot water, and off street parking on a first come first served basis. Eyre Court is conveniently located 0.2 miles from the amenities and cafe's of St Johns Wood High Street. St Johns Wood underground station (Jubilee Line) is 0.1 miles from the property which provides access to the West End and Canary Wharf.