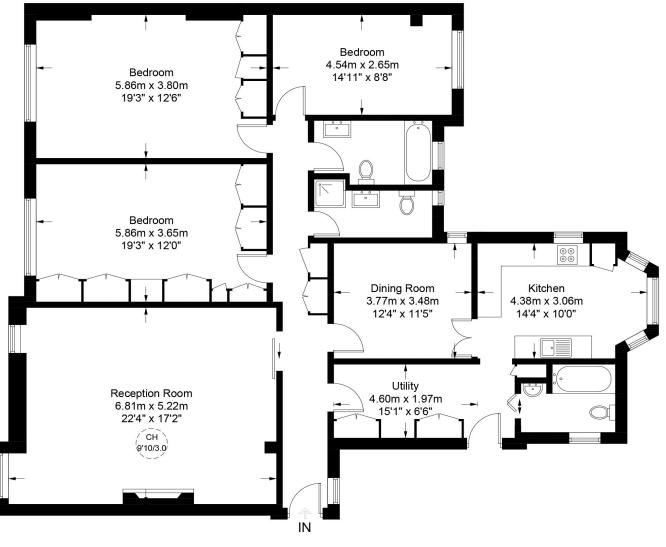

## Eyre Court ,NW8

Approximate Gross Internal Area = 1674 sq ft / 155.5 sq m

**Ground Floor** 

This plan is for layout guidance only. Not drawn to scale unless stated. Windows and door openings are approximate. Whilst every care is taken in the preparation of this plan, please check all dimensions, shapes and compass bearings before making any decisions reliant upon them. (ID927225)