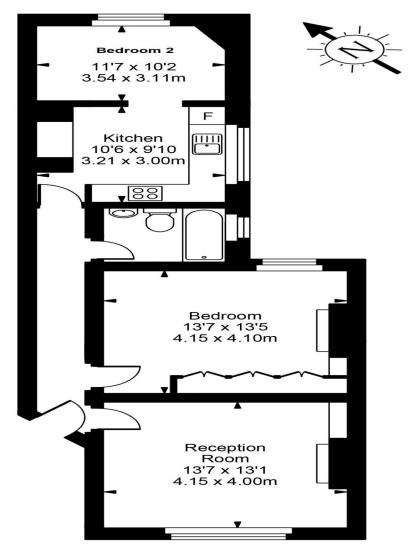

## **Yale Court**

Ground Floor

Approx Gross Internal Area

706 Sq Ft - 65.58 Sq M

For Illustration Purposes Only - Not To Scale Floor plan by www.bestangle.co.uk