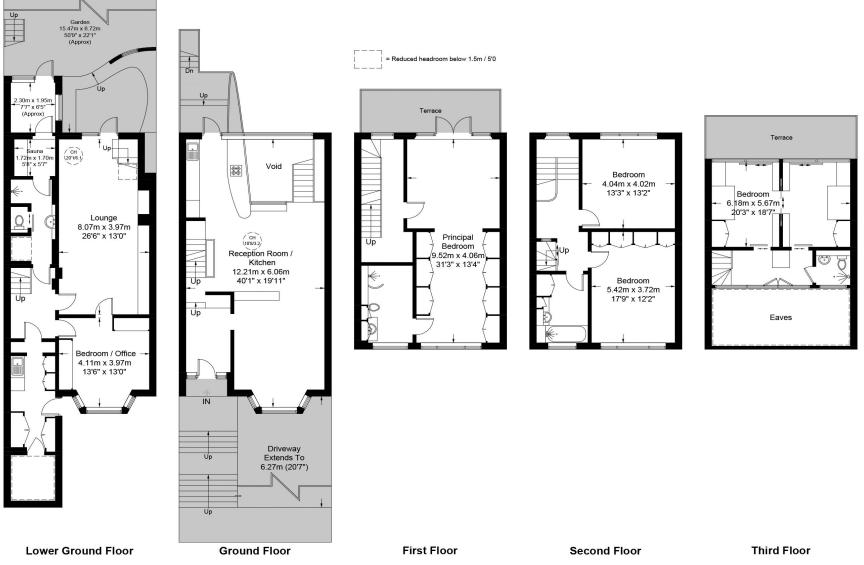

## **Oppidans Road, NW3**

Approximate Gross Internal Area = 3125 sq ft / 290.3 sq m (Excluding Eaves / Void / Reduced Headroom) Eaves / Reduced Headroom = 234 sq ft / 21.8 sq m Total = 3359 sq ft / 312.1 sq m

This plan is for layout guidance only. Not drawn to scale unless stated. Windows and door openings are approximate. Whilst every care is taken in the preparation of this plan, please check all dimensions, shapes and compass bearings before making any decisions reliant upon them. (ID926961)