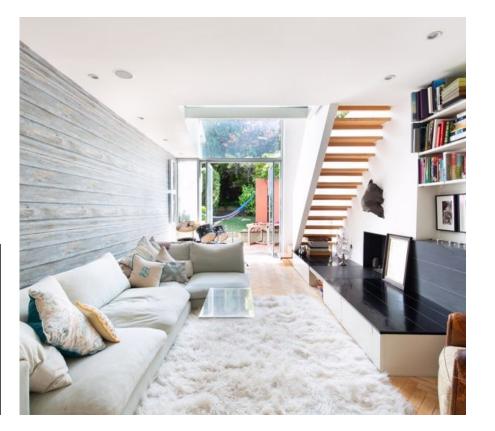

As soon as you step inside, you'll be greeted by an open-concept living and dining area, featuring sleek hardwood floors, designer lighting fixtures, and ample natural light. The fully-equipped kitchen is a chef's dream, with top-of-the-line stainless steel appliances, marble countertops, and a breakfast bar.