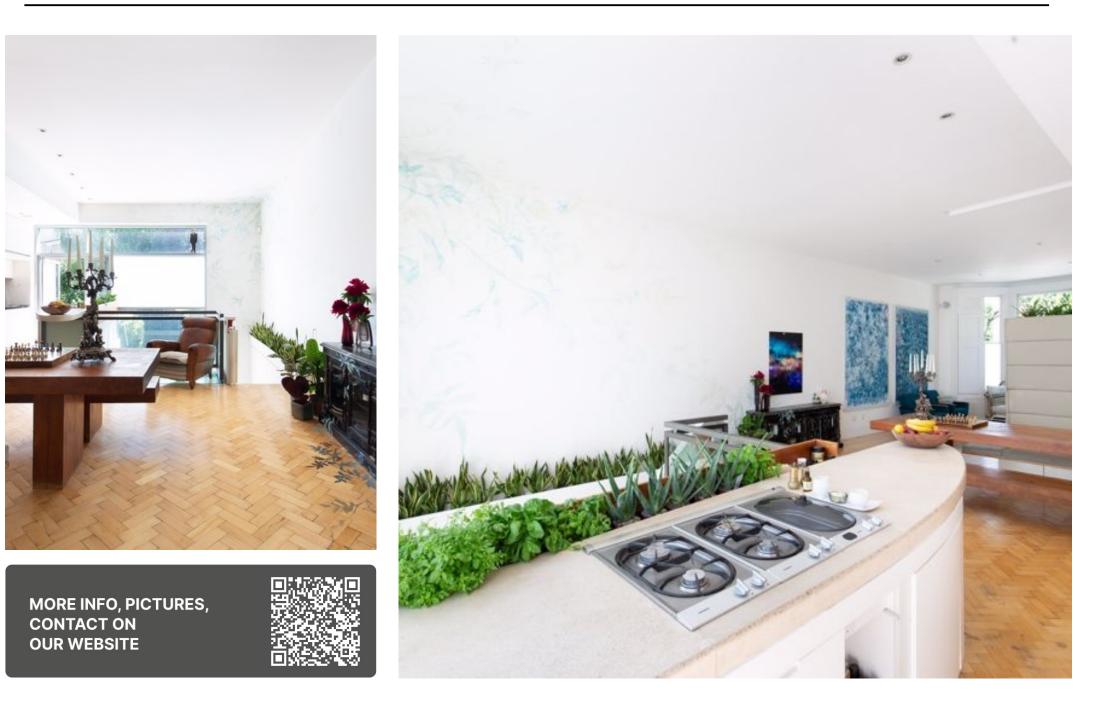

As soon as you step inside, you'll be greeted by an open-concept living and dining area, featuring sleek hardwood floors, designer lighting fixtures, and ample natural light. The fully-equipped kitchen is a chef's dream, with top-of-the-line stainless steel appliances, marble countertops, and a breakfast bar.

The home features comfortable and stylish bedrooms, each equipped with comfortable beddings and fluffy pillows, ensuring a good night's sleep after a long day of exploring the city. The spa-like bathrooms feature high-end finishes and rain shower heads, providing the perfect spot to unwind and relax. pot to enjoy a cup of coffee or a glass of wine in the evening. Guests also have access to a private garden area and a stunning terrace which offers beautiful views over London.