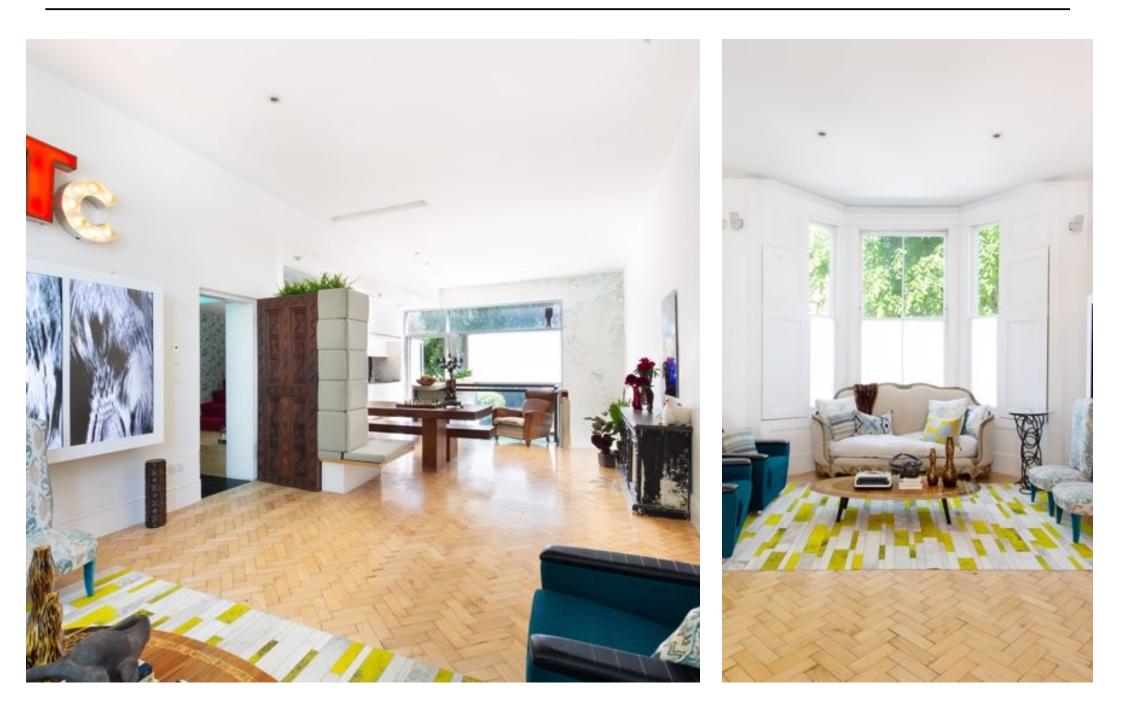

As soon as you step inside, you'll be greeted by an open-concept living and dining area, featuring sleek hardwood floors, designer lighting fixtures, and ample natural light. The fully-equipped kitchen is a chef's dream, with top-of-the-line stainless steel appliances, marble countertops, and a breakfast bar.

The home features comfortable and stylish bedrooms, each equipped with comfortable beddings and fluffy pillows, ensuring a good night's sleep after a long day of exploring the city. The spa-like bathrooms feature high-end finishes and rain shower heads, providing the perfect spot to unwind and relax. pot to enjoy a cup of coffee or a glass of wine in the evening. Guests also have access to a private garden area and a stunning terrace which offers beautiful views over London.