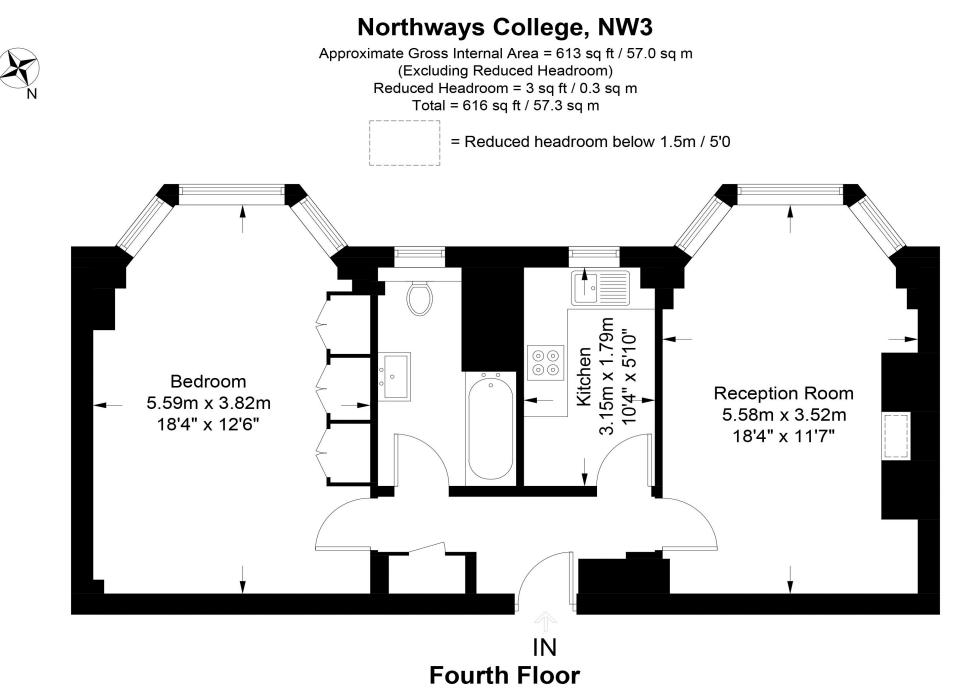

This modern1-bedroom flat is located in the sought-after Swiss Cottage neighborhood of London and is available for rent. As you enter the property, you will be greeted by a bright and inviting living room that is perfect for relaxing and entertaining. The living room is equipped with large windows that provide plenty of natural light, as well as beautiful hardwood floors that add to the character of the space.

The flat features a fitted separate kitchen, fully fitted with modern appliances and ample storage, ideal for home cooking. The bedroom is well-proportioned, comfortably fitting a double bed and has large windows that allow plenty of natural light to shine through. The bathroom is modern and wellmaintained, with a shower over the bathtub.