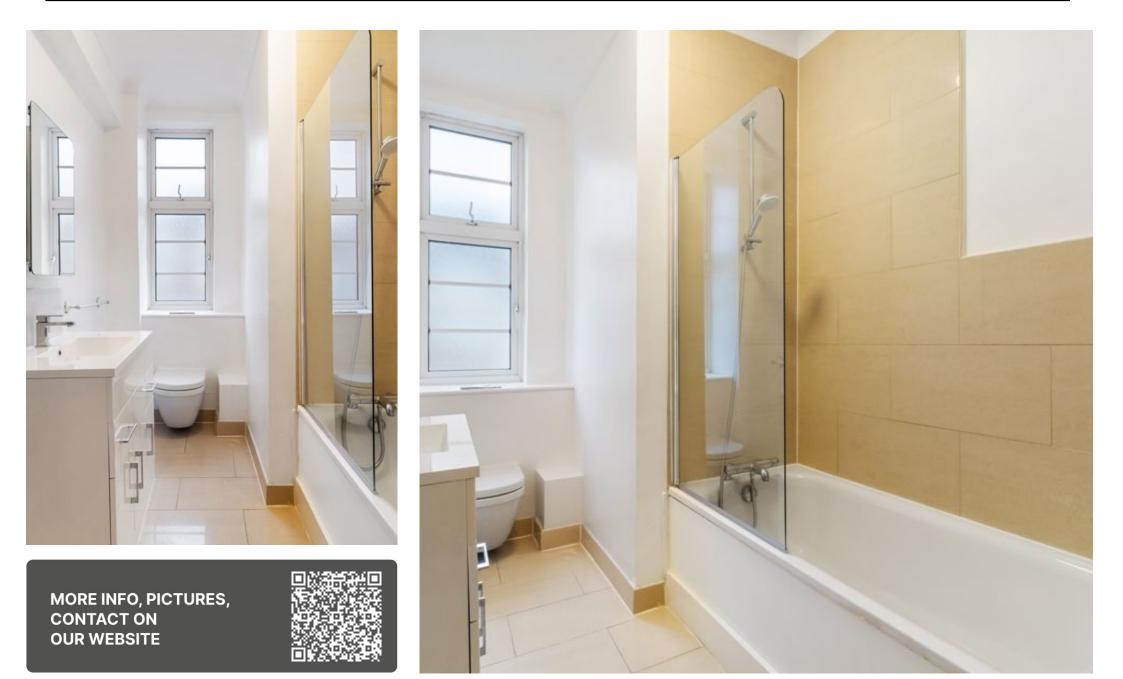

The flat features a fitted separate kitchen, fully fitted with modern appliances and ample storage, ideal for home cooking. The bedroom is well-proportioned, comfortably fitting a double bed and has large windows that allow plenty of natural light to shine through. The bathroom is modern and wellmaintained, with a shower over the bathtub.