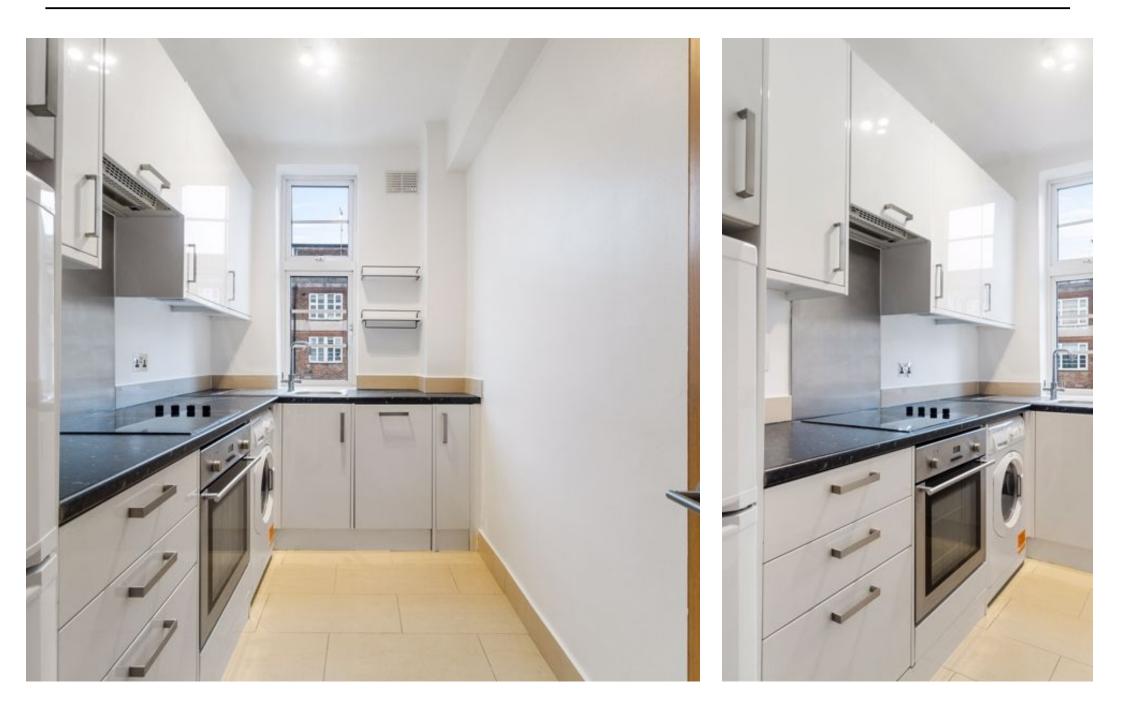

The flat features a fitted separate kitchen, fully fitted with modern appliances and ample storage, ideal for home cooking. The bedroom is well-proportioned, comfortably fitting a double bed and has large windows that allow plenty of natural light to shine through. The bathroom is modern and wellmaintained, with a shower over the bathtub.