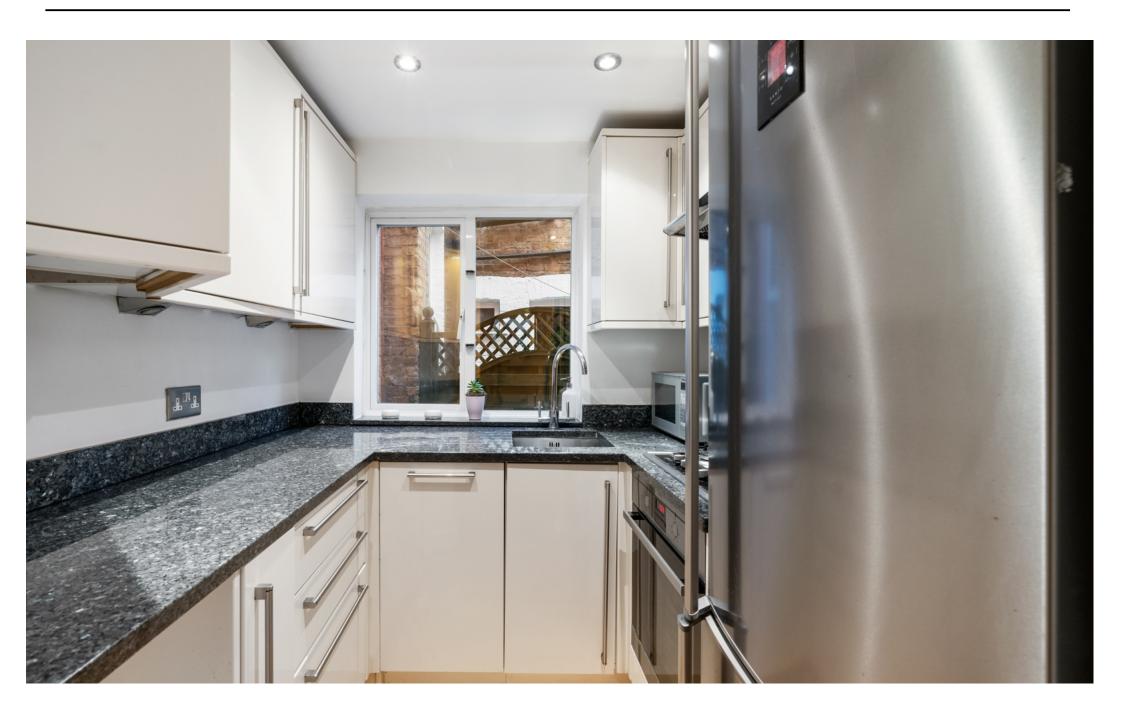

The kitchen is fully fitted with modern appliances and ample storage, ideal for home cooking and enjoying meals with family or friends. The two bedrooms are both good size, both comfortably fitting a double bed and having large windows, allowing for plenty of natural light. The bathroom is modern and well-maintained, with a shower over the bath.