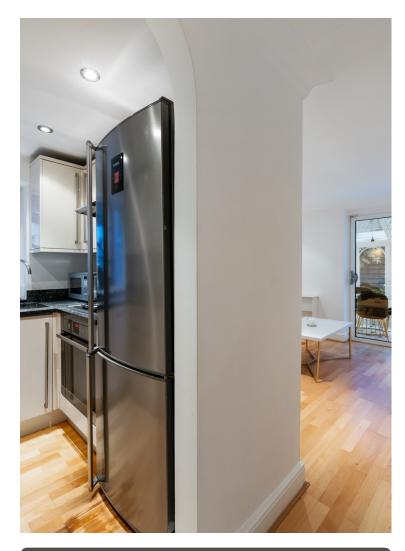

The kitchen is fully fitted with modern appliances and ample storage, ideal for home cooking and enjoying meals with family or friends. The two bedrooms are both good size, both comfortably fitting a double bed and having large windows, allowing for plenty of natural light. The bathroom is modern and well-maintained, with a shower over the bath.