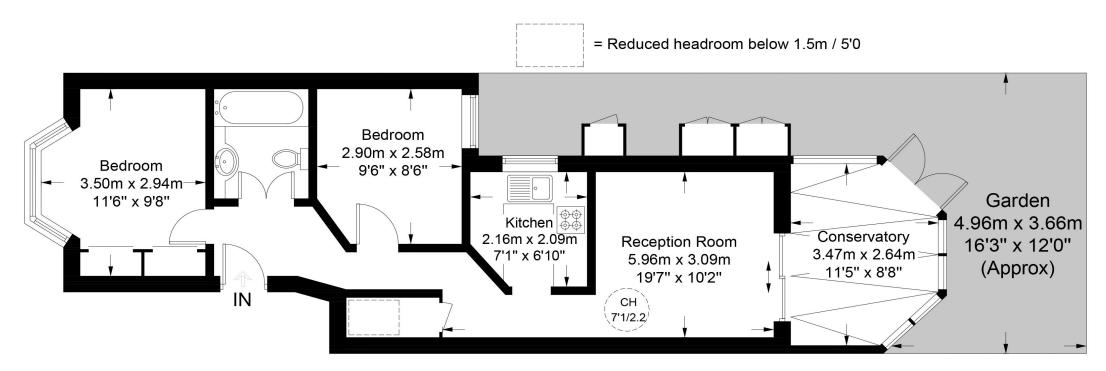

## **Charteris Road, NW6**

Approximate Gross Internal Area = 574 sq ft / 53.3 sq m
(Excluding Reduced Headroom)
Reduced Headroom = 7 sq ft / 0.7 sq m
Total = 581 sq ft / 54.0 sq m

**Ground Floor** 