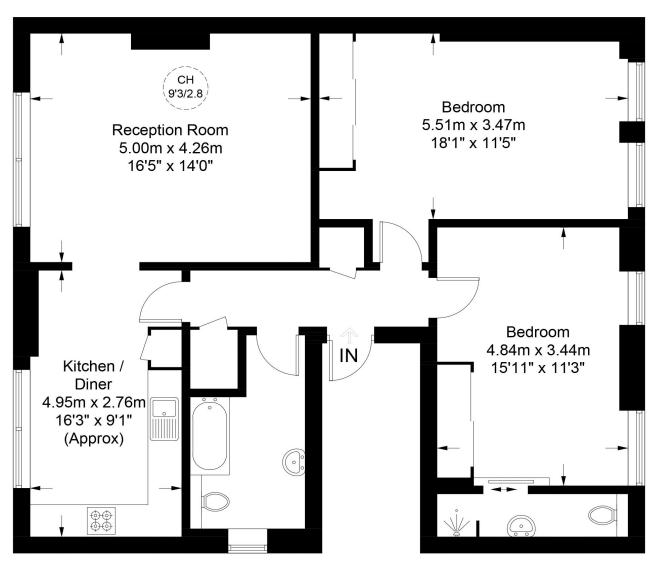

## **Aberdare Gardens, NW6**

Approximate Gross Internal Area = 971 sq ft / 90.2 sq m

**First Floor** 

This plan is for layout guidance only. Not drawn to scale unless stated. Windows and door openings are approximate. Whilst every care is taken in the preparation of this plan, please check all dimensions, shapes and compass bearings before making any decisions reliant upon them. (ID818139)