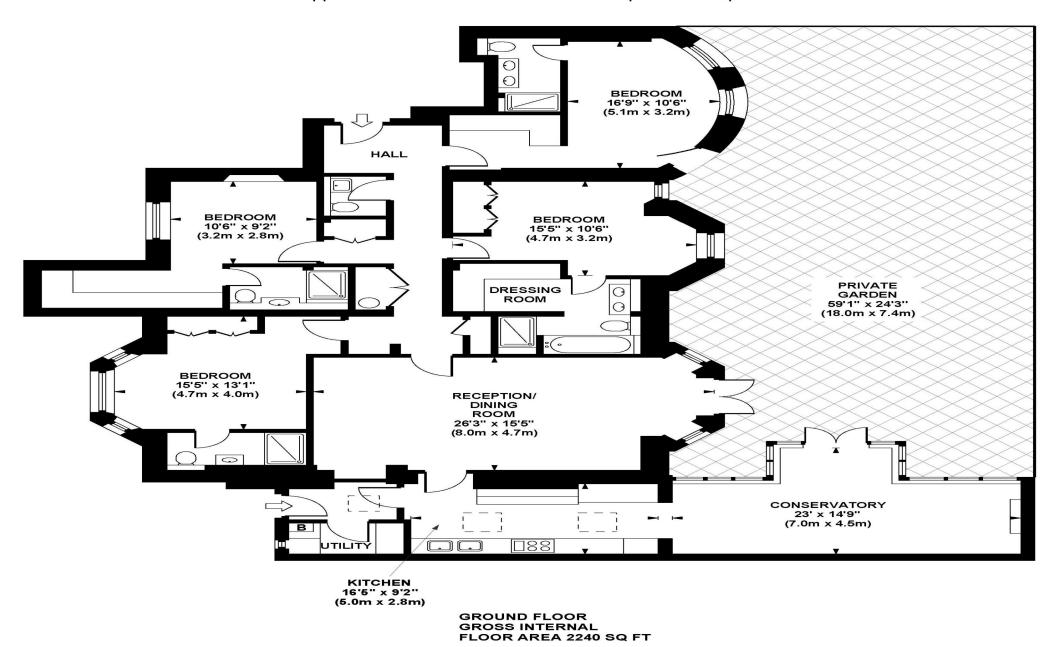

Stunning four-bedroom garden apartment situated in a luxurious new build development offering over 2,240 sq ft of living accommodation.

Benefiting from four double bedrooms two of which face out onto the landscaped gardens, master bedroom with a separate dressing room with built in wardrobes and en-suite bathroom. three further bedrooms each with built in wardrobes and their own shower rooms, a quest WC and separate utility room. Offering comfort cooling and integrated WiFi throughout. The apartment comes with one off street parking space and use of the communal garden

## Approximate Gross Internal Area 2240 sq ft / 208.1 sq m

Although every attempt has been made to ensure accuracy, all measurements are approximate. The floor plan's for illustrative purposes only and not to scale. Measured in accordance to RICS standards.