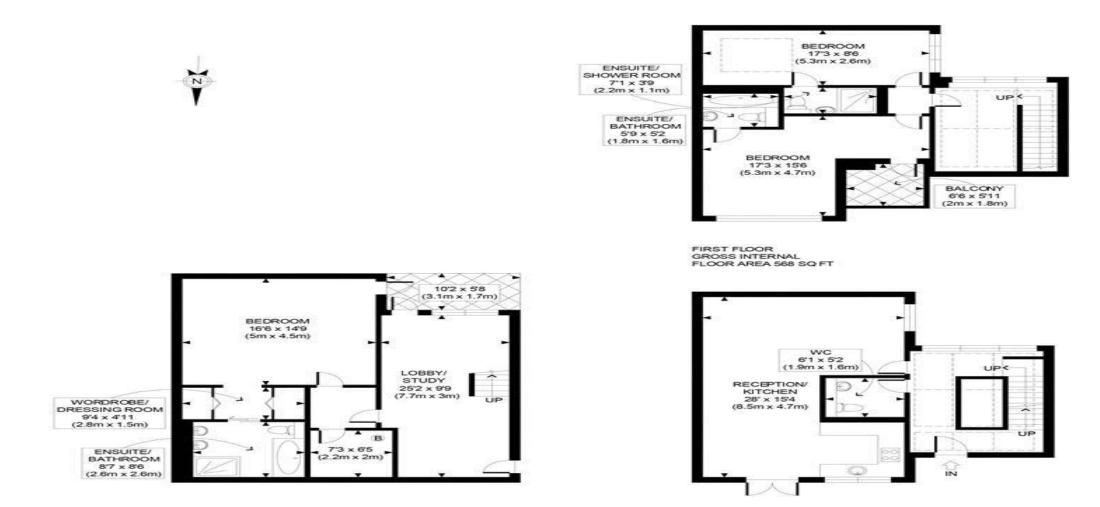

"Vita Properties is a very professional agency. My experience with them was incredible and the entire team was very helpful and kind throughout the renting process. I'd highly recommend!"

BASEMENT GROSS INTERNAL FLOOR AREA 711 SQ FT GROUND FLOOR GROSS INTERNAL FLOOR AREA 596 SQ FT

APPROX GROSS INTERNAL FLOOR AREA 1875 SQ FT / 174 SQM