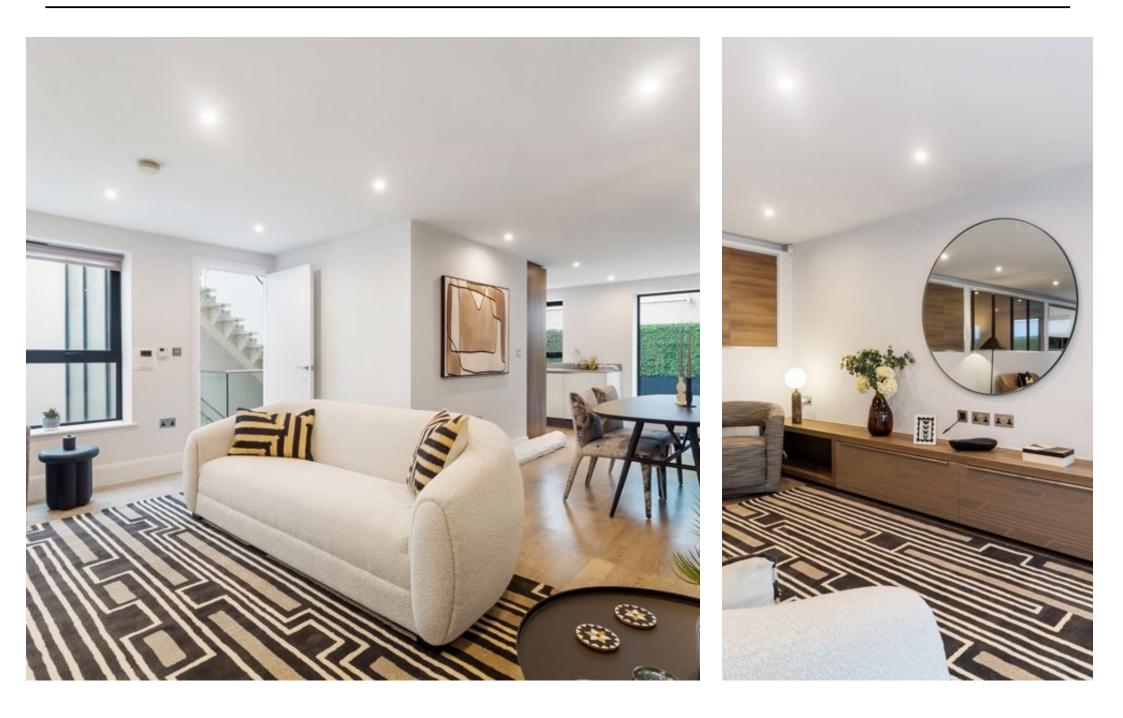

Step inside the impressive entrance hall, which sets the tone for the contemporary elegance found throughout the house. The double reception room provides a versatile relaxation space for and entertainment, while the open plan dining room and kitchen create a seamless flow for social gatherings and culinary delights. The kitchen boasts high-end appliances and sleek finishes, making it a chef's dream.