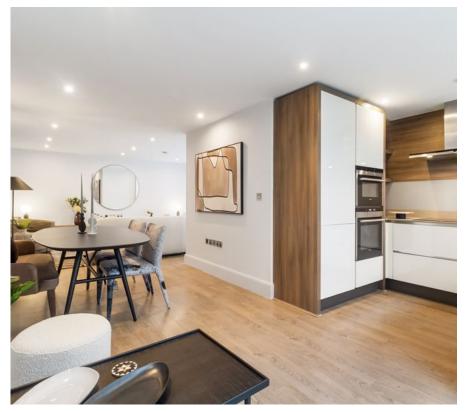

Step inside the impressive entrance hall, which sets the tone for the contemporary elegance found throughout the house. The double reception room provides a versatile relaxation space for and entertainment, while the open plan dining room and kitchen create a seamless flow for social gatherings and culinary delights. The kitchen boasts high-end appliances and sleek finishes, making it a chef's dream.