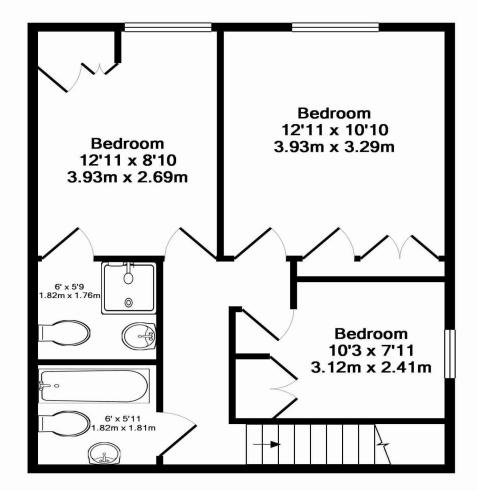

A beautiful three bedroom cottage set over two floors is situated in this prime location within walking distance to Hampstead Village. The property has beautiful wooden flooring in the entrance hall and has been refurbished to a high standard. Accommodation comprised of: Ground - reception room, fully fitted kitchen with breakfast bar, guest cloakroom; First floor - double bedroom with en suite shower room & fitted wardrobes, double bedroom with fitted wardrobes, single bedroom with fitted wardrobes. Offered Furnished/unfurnished

Ground Floor Approx. Floor Area 476 Sq.Ft. (44.2 Sq.M.) 1st Floor Approx. Floor Area 483 Sq.Ft. (44.9 Sq.M.)

Total Approx. Floor Area 958 Sq.Ft. (89.0 Sq.M.)

KeyAGENT LTD Floor Plans are produced and provided for illustration purposes only. Whilst every attempt has been made to ensuire the plan is accurate and presents the property in the best way, measurements of doors, windows and rooms are approximate and no responsibility is taken for any error, omission or mis-statement. To find out more about KeyAGENT please visit www.keyagent.co.uk (Tel: 0845 475 4165)