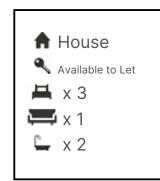

A beautiful three bedroom cottage set over two floors is situated in this prime location within walking distance to Hampstead Village. The property has beautiful wooden flooring in the entrance hall and has been refurbished to a high standard. Accommodation comprised of: Ground - reception room, fully fitted kitchen with breakfast bar, guest cloakroom; First floor - double bedroom with en suite shower room & fitted wardrobes, double bedroom with fitted wardrobes, single bedroom with fitted wardrobes. Offered Furnished/unfurnished