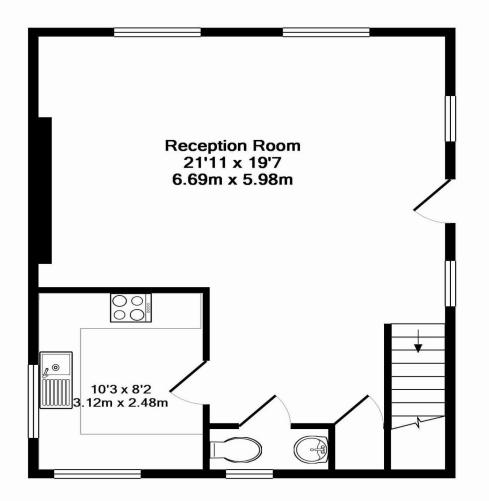

A beautiful three bedroom cottage set over two floors is situated in this prime location within walking distance to Hampstead Village. The property has beautiful wooden flooring in the entrance hall and has been refurbished to a high standard. Accommodation comprised of: Ground - reception room, fully fitted kitchen with breakfast bar, guest cloakroom; First floor - double bedroom with en suite shower room & fitted wardrobes, double bedroom with fitted wardrobes, single bedroom with fitted wardrobes. Offered Furnished/unfurnished

Ground Floor Approx. Floor Area 476 Sq.Ft. (44.2 Sq.M.) 1st Floor Approx. Floor Area 483 Sq.Ft. (44.9 Sq.M.)

Total Approx. Floor Area 958 Sq.Ft. (89.0 Sq.M.)

KeyAGENT LTD Floor Plans are produced and provided for illustration purposes only. Whilst every attempt has been made to ensuire the plan is accurate and presents the property in the best way, measurements of doors, windows and rooms are approximate and no responsibility is taken for any error, omission or mis-statement. To find out more about KeyAGENT please visit www.keyagent.co.uk (Tel: 0845 475 4165)