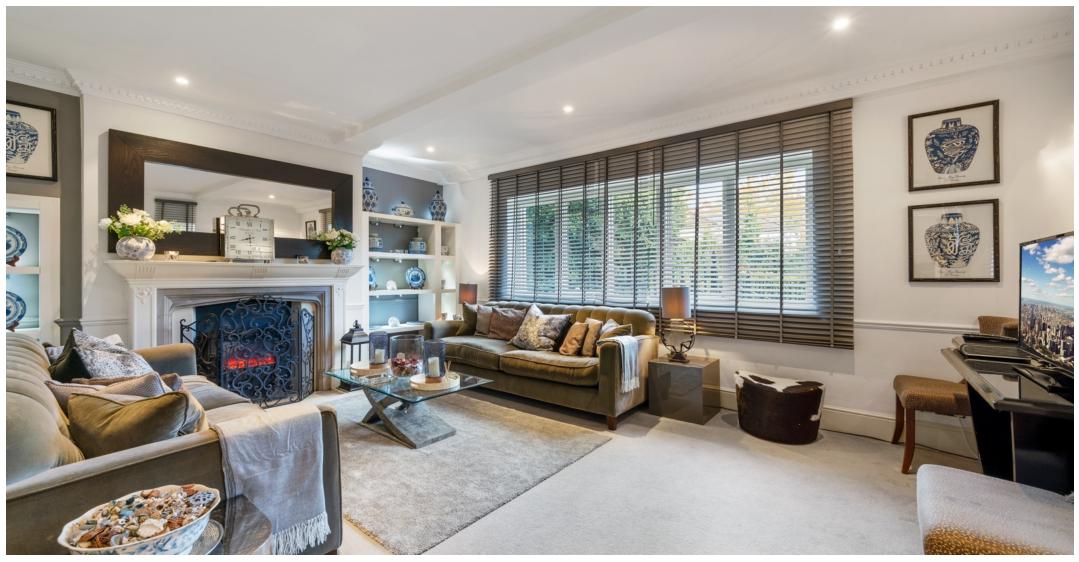

A beautiful three bedroom cottage set over two floors is situated in this prime location within walking distance to Hampstead Village. The property has beautiful wooden flooring in the entrance hall and has been refurbished to a high standard. Accommodation comprised of: Ground - reception room, fully fitted kitchen with breakfast bar, guest cloakroom; First floor - double bedroom with en suite shower room & fitted wardrobes, double bedroom with fitted wardrobes, single bedroom with fitted wardrobes. Offered Furnished/unfurnished