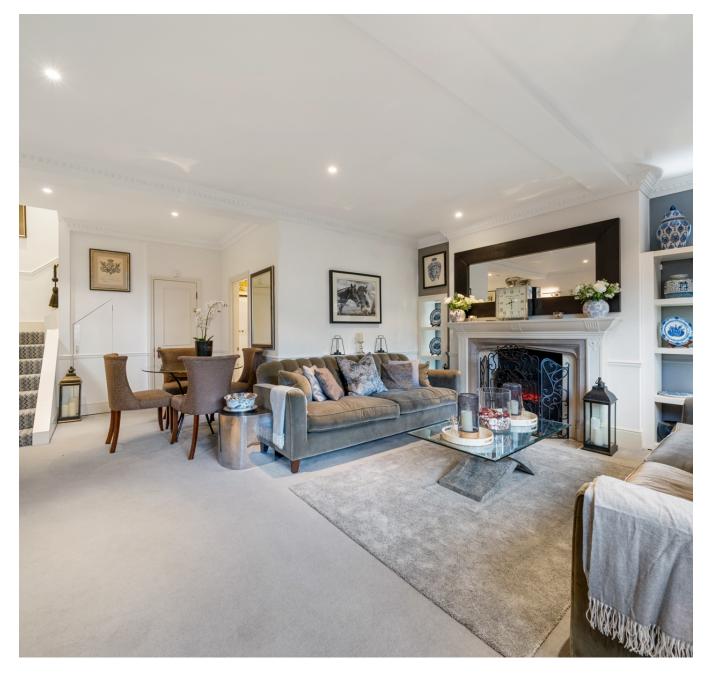

A beautiful three bedroom cottage set over two floors is situated in this prime location within walking distance to Hampstead Village. The property has beautiful wooden flooring in the entrance hall and has been refurbished to a high standard. Accommodation comprised of: Ground - reception room, fully fitted kitchen with breakfast bar, guest cloakroom; First floor - double bedroom with en suite shower room & fitted wardrobes, double bedroom with fitted wardrobes, single bedroom with fitted wardrobes. Offered Furnished/unfurnished