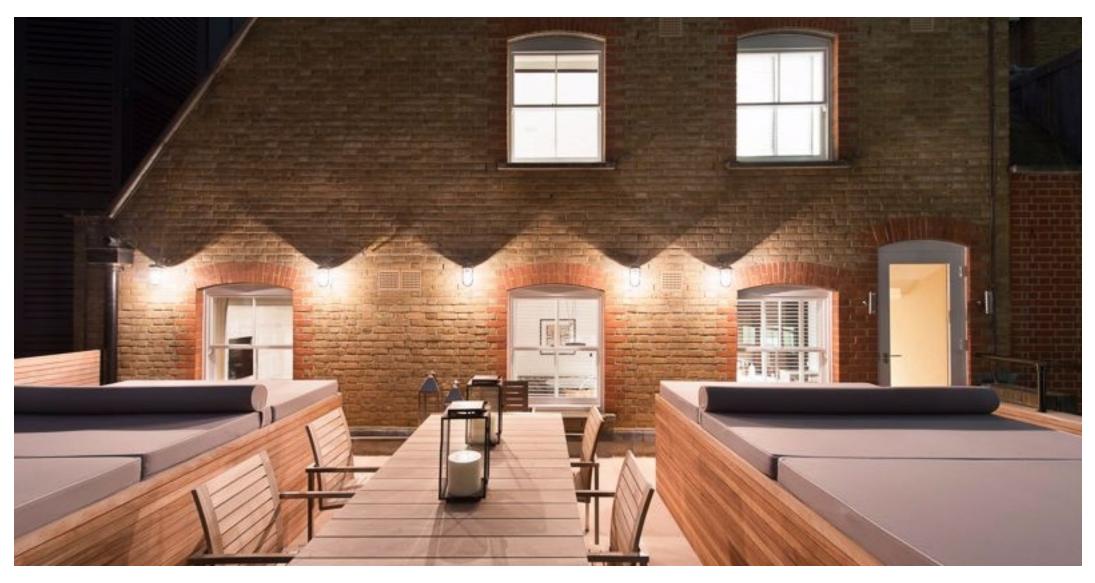

Available 5th December 2022 - A magnificent First-floor apartment set within a private block consisting of four apartments has been individually designed with the highest specification allowing for space set in the heart of Mayfair giving access to designer shops, high-end cafés, and restaurants with Bond Street, Oxford Street, and Berkeley Square within walking distance along with associated transport facilities. Bond Street and Green Park Underground stations are located within a 10-minute walk of the apartment.

The Royal Parks of Green Park and Hyde Park are a short stroll away along with Underground stations include Bond Street and Green Park. This fabulous apartment makes a fantastic central London base for the enthusiastic shopper or a perfect Pied-à-Terre.