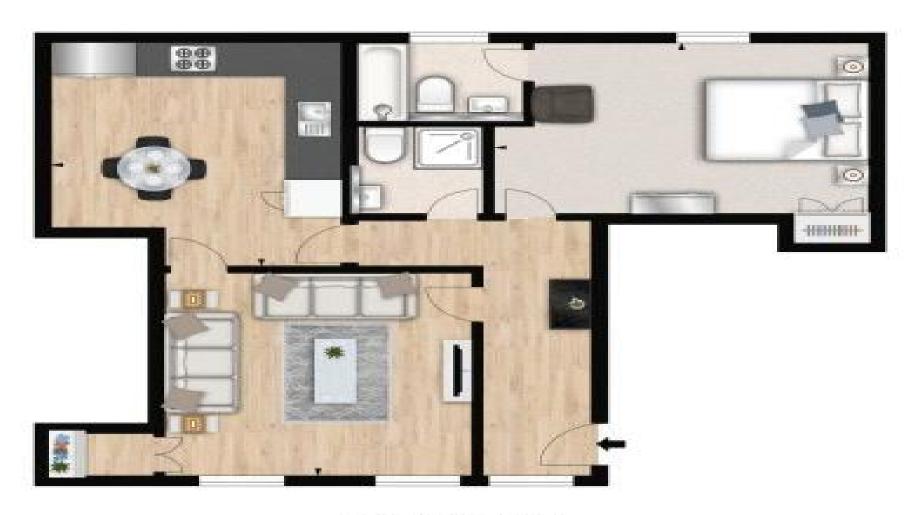

The apartment comprises a double bedroom with an en-suite bathroom and separate guest Shower room, reception room, a stunning fitted kitchen breakfast room. with wood flooring to the reception room, hallway and kitchen

## FLAT 2, 9 - 10 GROSVENOR HILL,

Approx. Gross Internal Area \* 819 Ft 2 - 76.09 M 2

Illustration For Identification Purposes Only. Not to Scale
\* As Defined by RICS - Code of Measuring Practice

SECOND FLOOR