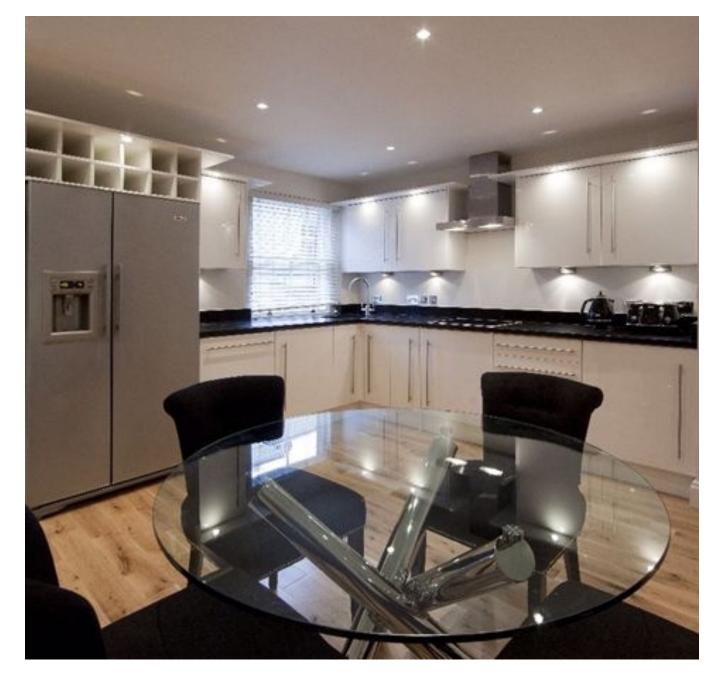

The apartment comprises a double bedroom with an en-suite bathroom and separate guest Shower room, reception room, a stunning fitted kitchen breakfast room. with wood flooring to the reception room, hallway and kitchen