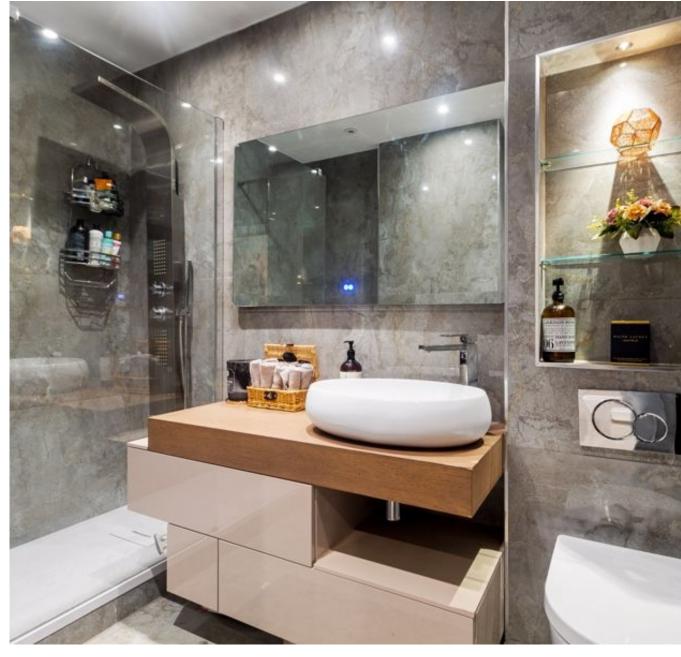

Situated in a Mock Tudor style purpose built block, this stunning three bedroom apartment (1362 sq ft / 126 sqm ) is situated on the second floor (with lift). The property benefits from a 27ft double aspect reception room with balcony, a fully fitted kitchen. separate principal bedroom with en-suite bathroom and built in wardrobes, two further bedrooms (one with built in wardrobes), family shower room and storage/laundry room. Further benefits include access to communal gardens. a long lease and double glazing throughout. The development is positioned within close proximity to the facilities and amenities of Golders Green. Finchley Road and West Hampstead, the variety of transport links including the Northern Line (Golders Green) and Jubilee Line/Metropolitan Line (Finchley Road and West Hampstead) as well as the Overground link and the bus routes into central London.