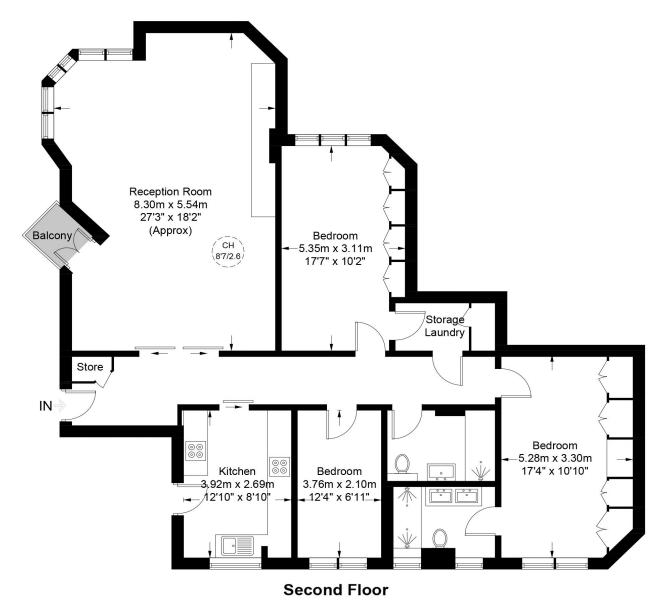

Situated in a Mock Tudor style purpose built block, this stunning three bedroom apartment (1362 sq ft / 126 sqm ) is situated on the second floor (with lift). The property benefits from a 27ft double aspect reception room with balcony, a fully fitted kitchen. separate principal bedroom with en-suite bathroom and built in wardrobes, two further bedrooms (one with built in wardrobes), family shower room and storage/laundry room. Further benefits include access to communal gardens. a long lease and double glazing throughout. The development is positioned within close proximity to the facilities and amenities of Golders Green. Finchley Road and West Hampstead, the variety of transport links including the Northern Line (Golders Green) and Jubilee Line/Metropolitan Line (Finchley Road and West Hampstead) as well as the Overground link and the bus routes into central London.

## **Vernon Court, NW2**

Approximate Gross Internal Area = 1362 sq ft / 126.5 sq m

This plan is for layout guidance only. Not drawn to scale unless stated. Windows and door openings are approximate. Whilst every care is taken in the preparation of this plan, please check all dimensions, shapes and compass bearings before making any decisions reliant upon them. (ID914145)