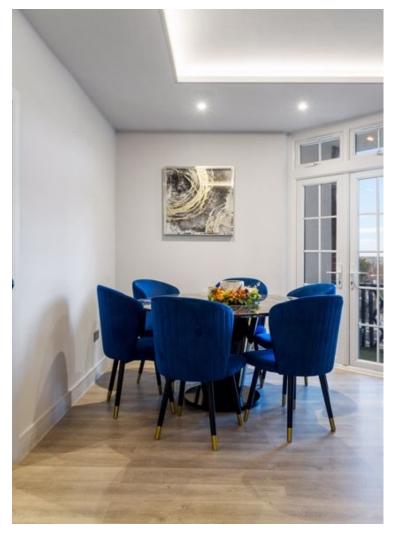

Situated in a Mock Tudor style purpose built block, this stunning three bedroom apartment (1362 sq ft / 126 sqm ) is situated on the second floor (with lift). The property benefits from a 27ft double aspect reception room with balcony, a fully fitted kitchen. separate principal bedroom with en-suite bathroom and built in wardrobes, two further bedrooms (one with built in wardrobes), family shower room and storage/laundry room. Further benefits include access to communal gardens. a long lease and double glazing throughout. The development is positioned within close proximity to the facilities and amenities of Golders Green. Finchley Road and West Hampstead, the variety of transport links including the Northern Line (Golders Green) and Jubilee Line/Metropolitan Line (Finchley Road and West Hampstead) as well as the Overground link and the bus routes into central London.