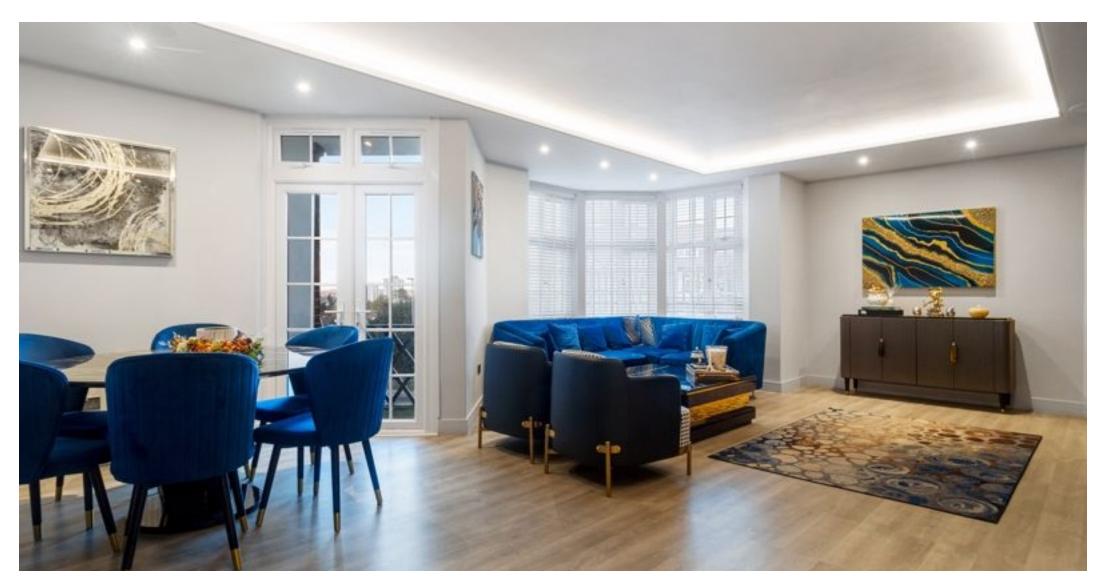

Situated in a Mock Tudor style purpose built block, this stunning three bedroom apartment (1362 sq ft / 126 sqm ) is situated on the second floor (with lift). The property benefits from a 27ft double aspect reception room with balcony, a fully fitted kitchen. separate principal bedroom with en-suite bathroom and built in wardrobes, two further bedrooms (one with built in wardrobes), family shower room and storage/laundry room. Further benefits include access to communal gardens. a long lease and double glazing throughout. The development is positioned within close proximity to the facilities and amenities of Golders Green. Finchley Road and West Hampstead, the variety of transport links including the Northern Line (Golders Green) and Jubilee Line/Metropolitan Line (Finchley Road and West Hampstead) as well as the Overground link and the bus routes into central London.