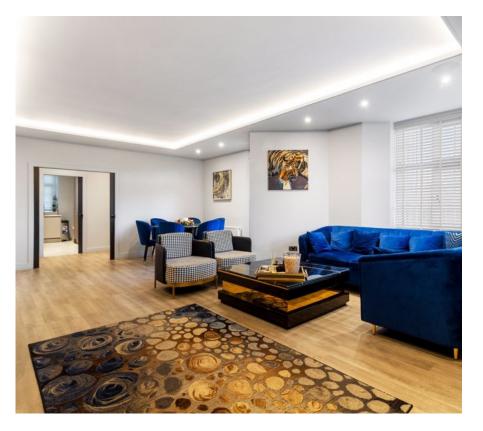

Situated in a Mock Tudor style purpose built block, this stunning three bedroom apartment (1362 sq ft / 126 sqm ) is situated on the second floor (with lift). The property benefits from a 27ft double aspect reception room with balcony, a fully fitted kitchen. separate principal bedroom with en-suite bathroom and built in wardrobes, two further bedrooms (one with built in wardrobes), family shower room and storage/laundry room. Further benefits include access to communal gardens. a long lease and double glazing throughout. The development is positioned within close proximity to the facilities and amenities of Golders Green. Finchley Road and West Hampstead, the variety of transport links including the Northern Line (Golders Green) and Jubilee Line/Metropolitan Line (Finchley Road and West Hampstead) as well as the Overground link and the bus routes into central London.