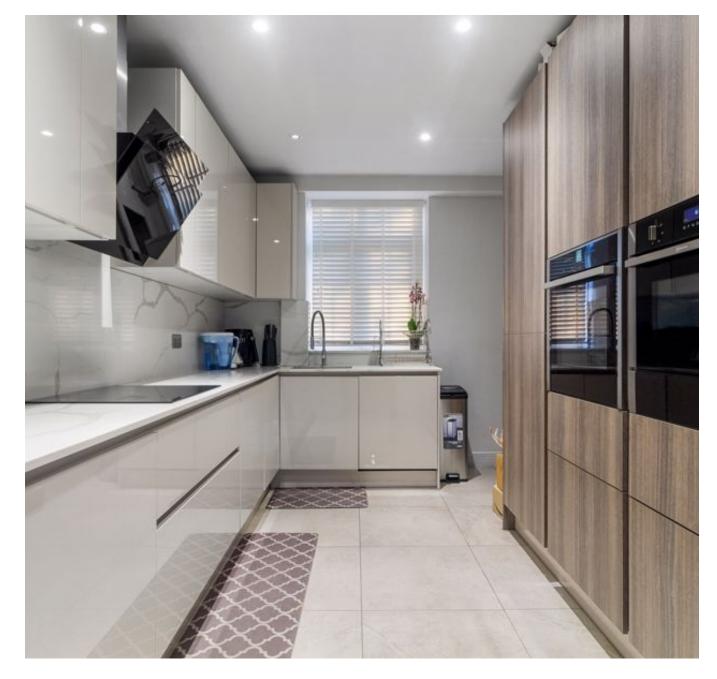

Situated in a Mock Tudor style purpose built block, this stunning three bedroom apartment (1362 sq ft / 126 sqm ) is situated on the second floor (with lift). The property benefits from a 27ft double aspect reception room with balcony, a fully fitted kitchen. separate principal bedroom with en-suite bathroom and built in wardrobes, two further bedrooms (one with built in wardrobes), family shower room and storage/laundry room. Further benefits include access to communal gardens. a long lease and double glazing throughout. The development is positioned within close proximity to the facilities and amenities of Golders Green. Finchley Road and West Hampstead, the variety of transport links including the Northern Line (Golders Green) and Jubilee Line/Metropolitan Line (Finchley Road and West Hampstead) as well as the Overground link and the bus routes into central London.