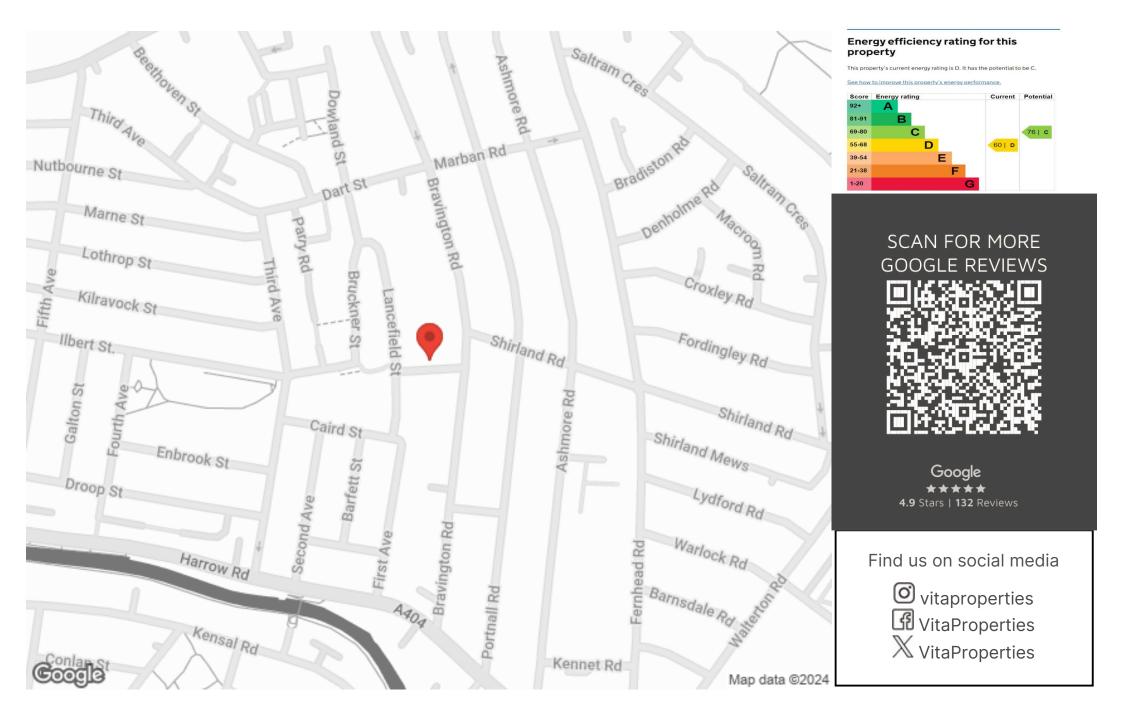

Located on Mozart Street, the property is moments from local shops and amenities, whilst a wide selection of shops, bars and restaurants can be found close by both on Salusbury Road and Harrow Road. Transport links include Queen's Park Station.