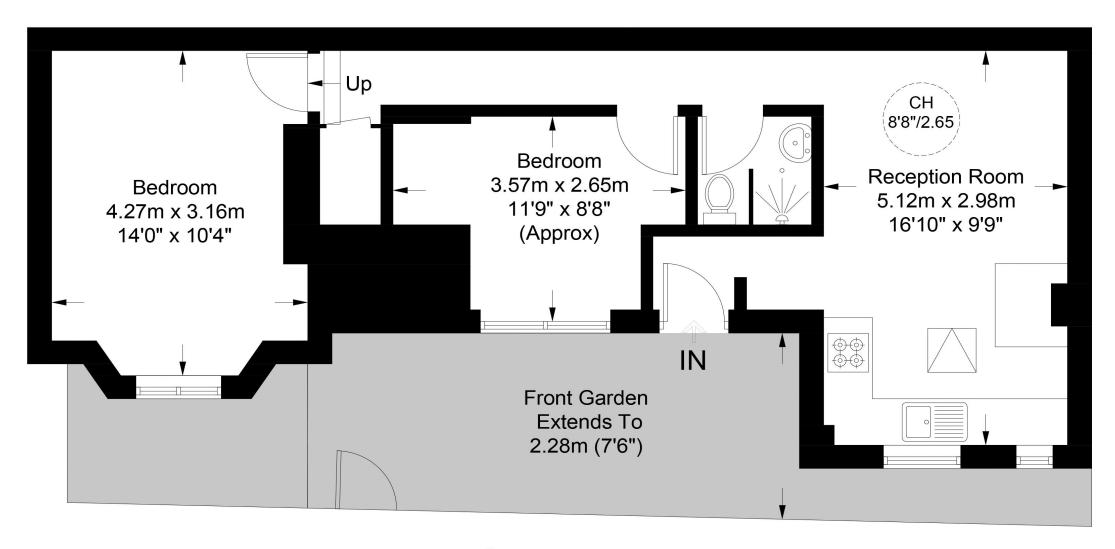

## **Mozart Street, W10**

Approximate Gross Internal Area = 534 sq ft / 49.6 sq m

## **Ground Floor**

This plan is for layout guidance only. Not drawn to scale unless stated. Windows and door openings are approximate. Whilst every care is taken in the preparation of this plan, please check all dimensions, shapes and compass bearings before making any decisions reliant upon them. (ID913910)