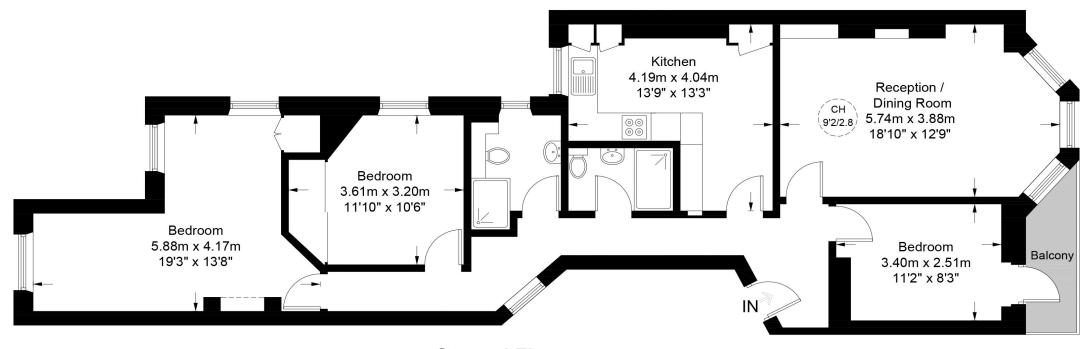

## **Harvard Court, NW6**

Approximate Gross Internal Area =1013 sq ft / 94.1 sq m

**Second Floor** 