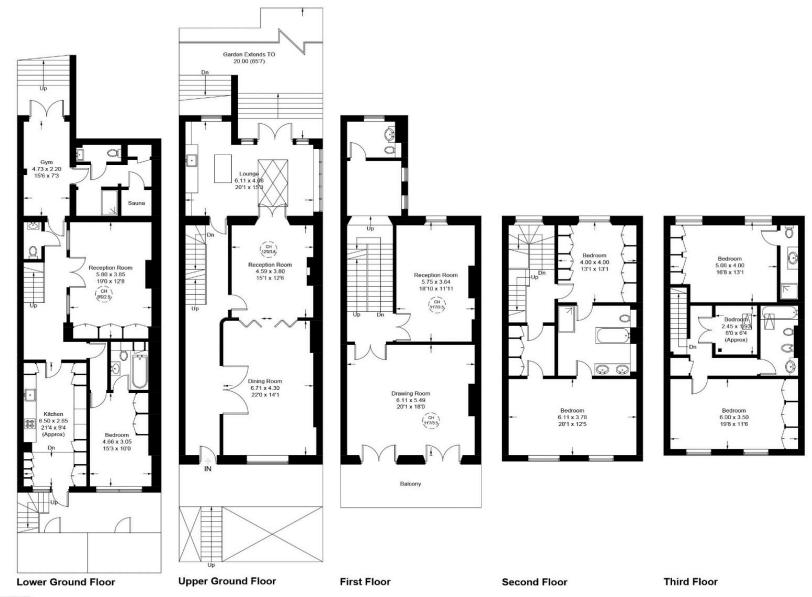

This five-bedroom Nash terrace family home is truly remarkable, offering a luxurious living experience across its five floors. The property showcases a stunning presentation and retains many period features while incorporating the latest security and home entertainment systems, which can be conveniently managed from an iPad.

The house boasts four to five reception rooms, providing ample space for entertaining guests and hosting social gatherings. The rooms are thoughtfully designed and offer excellent living areas for various purposes.

All five bedrooms in the house are spacious and feature exceptional storage and wardrobe space, ensuring ample room for belongings. Additionally, the house includes four bathrooms, three of which are en suite, further adding to the convenience and comfort of its occupants.

those seekina For wellness amenities, the property offers a gym and sauna, providing an opportunity to maintain a healthy lifestyle without leaving the comfort of home. The inclusion of these facilities adds a touch of luxury and overall well-being. promotes Moreover, the house includes a separate mews house complete with a garage

## **Hanover Terrace Mews, NW1**

Approximate Gross Internal Area = 426.5 sq m / 4591 sq ft

This plan is for layout guidance only. Not drawn to scale unless stated. Windows and door openings are approximate. Whilst every care is taken in the preparation of this plan, please check all dimensions, shapes and compass bearings before making any decisions reliant upon them. (ID898768)