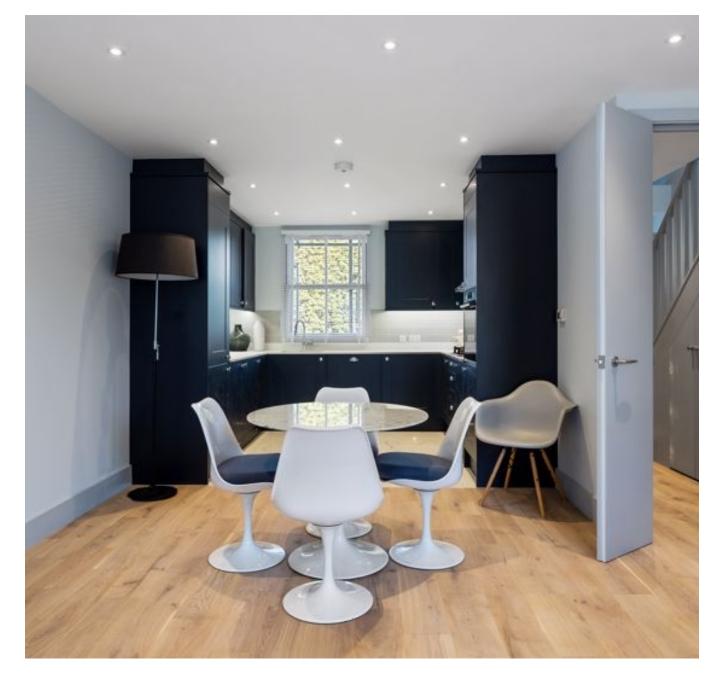

SHARE OF FREEHOLD! New to market is this beautiful, top floor duplex flat set on a quiet, residential street in W9! This gorgeous apartment boasts a huge L shaped open plan kitchen/living space with unique back to front aspect, a bespoke kitchen with brushed steel integrated Bosch appliances throughout. Further more this stunning apartment boasts two double bedrooms, with the master having its own en-suite bathroom and a fully tilled family bathroom. Conveniently located for a plethora of amenities from Queen's Park. Maida Vale and Notting Hill, and with great transport links from Queen's Park station (Bakerloo line Overground), and London Park station Westbourne (Hammersmith & City and Circle line) and Paddinton Station (Overground & Heathrow Express). This incredible location beautifully blends convenience with beautiful environments, such as the luscious green spaces of Queen's Park & Paddington Recreation Ground.

## Shirland Road, Maida Vale, London W9. | £725,000

- Upgraded Soundproofing, Insulation and Acoustic Underlay
- Energy efficient LED lighting throughout
- Luxury spec Italian tiles and Italian kitchen throughout bathrooms and flooring
- Brand new and upgraded double glazed UPVC sash style windows throughout
- Wide plank engineered wooden flooring throughout living area and central hallway
- Share of Freehold with 999 year lease with professional and costeffective managing agent