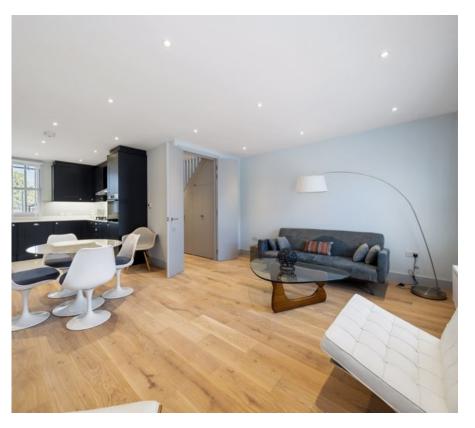

SHARE OF FREEHOLD! New to market is this beautiful, top floor duplex flat set on a quiet, residential street in W9! This gorgeous apartment boasts a huge L shaped open plan kitchen/living space with unique back to front aspect, a bespoke kitchen with brushed steel integrated Bosch appliances throughout. Further more this stunning apartment boasts two double bedrooms, with the master having its own en-suite bathroom and a fully tilled family bathroom. Conveniently located for a plethora of amenities from Queen's Park. Maida Vale and Notting Hill, and with great transport links from Queen's Park station (Bakerloo line Overground), and London Park station Westbourne (Hammersmith & City and Circle line) and Paddinton Station (Overground & Heathrow Express). This incredible location beautifully blends convenience with beautiful environments, such as the luscious green spaces of Queen's Park & Paddington Recreation Ground.

## Shirland Road, Maida Vale, London W9. | £725,000

- Upgraded Soundproofing, Insulation and Acoustic Underlay
- Energy efficient LED lighting throughout
- Luxury spec Italian tiles and Italian kitchen throughout bathrooms and flooring
- Brand new and upgraded double glazed UPVC sash style windows throughout
- Wide plank engineered wooden flooring throughout living area and central hallway
- Share of Freehold with 999 year lease with professional and costeffective managing agent