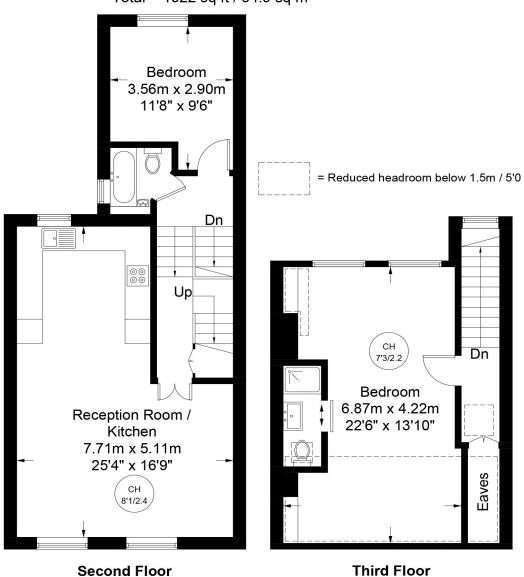

## **Shirland Road, W9**

Approximate Gross Internal Area = 895 sq ft / 83.1 sq m
(Excluding Reduced Headroom)

Reduced Headroom = 127 sq ft / 11.8 sq m

Total = 1022 sq ft / 94.9 sq m

**First Floor** 

This plan is for layout guidance only. Not drawn to scale unless stated. Windows and door openings are approximate. Whilst every care is taken in the preparation of this plan, please check all dimensions, shapes and compass bearings before making any decisions reliant upon them. (ID844971)