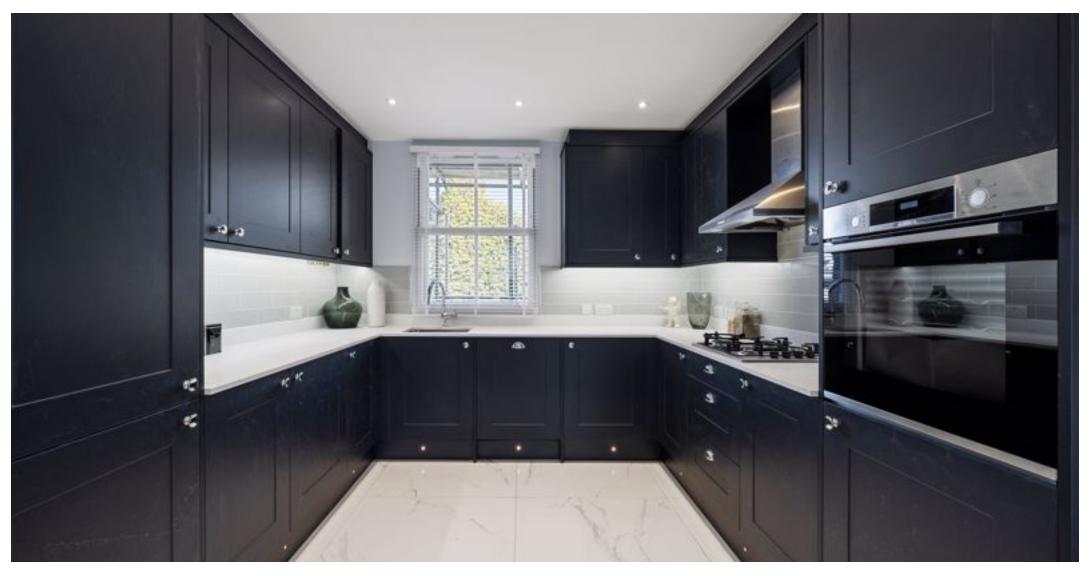

## Shirland Road, Maida Vale, London W9. | £725,000

- Upgraded Soundproofing, Insulation and Acoustic Underlay
- Energy efficient LED lighting throughout
- Luxury spec Italian tiles and Italian kitchen throughout bathrooms and flooring
- Brand new and upgraded double glazed UPVC sash style windows throughout
- Wide plank engineered wooden flooring throughout living area and central hallway
- Share of Freehold with 999 year lease with professional and costeffective managing agent

SHARE OF FREEHOLD! New to market is this beautiful, top floor duplex flat set on a quiet, residential street in W9! This gorgeous apartment boasts a huge L shaped open plan kitchen/living space with unique back to front aspect, a bespoke kitchen with brushed steel integrated Bosch appliances throughout. Further more this stunning apartment boasts two double bedrooms, with the master having its own en-suite bathroom and a fully tilled family bathroom. Conveniently located for a plethora of amenities from Queen's Park. Maida Vale and Notting Hill, and with great transport links from Queen's Park station (Bakerloo line Overground), and London Park station Westbourne (Hammersmith & City and Circle line) and Paddinton Station (Overground & Heathrow Express). This incredible location beautifully blends convenience with beautiful environments, such as the luscious green spaces of Queen's Park & Paddington Recreation Ground.