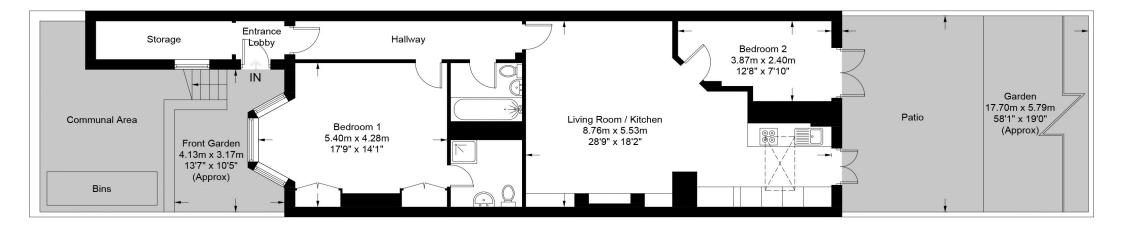

Delighted to offer this wonderful two bedroom garden apartment spanning approximately 1015 square feet, situated within a converted Victorian building with wooden flooring throughout.

With its own private entrance, the accommodation comprises a bright semi open plan kitchen and reception room, master bedroom with built in wardrobes and en-suite shower room, a further second bedroom and a spacious family bathroom.

## **Shirland Road, W9**

Approximate Gross Internal Area = 1015 sq ft / 94.3 sq m