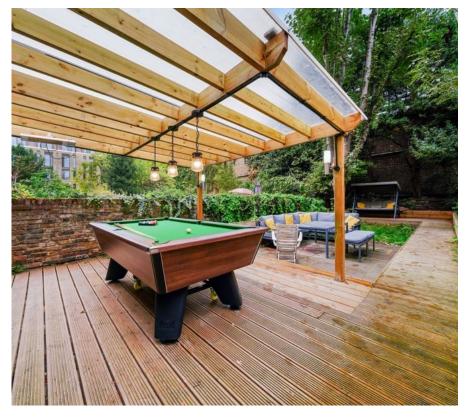

Delighted to offer this wonderful two bedroom garden apartment spanning approximately 1015 square feet, situated within a converted Victorian building with wooden flooring throughout.

With its own private entrance, the accommodation comprises a bright semi open plan kitchen and reception room, master bedroom with built in wardrobes and en-suite shower room, a further second bedroom and a spacious family bathroom.