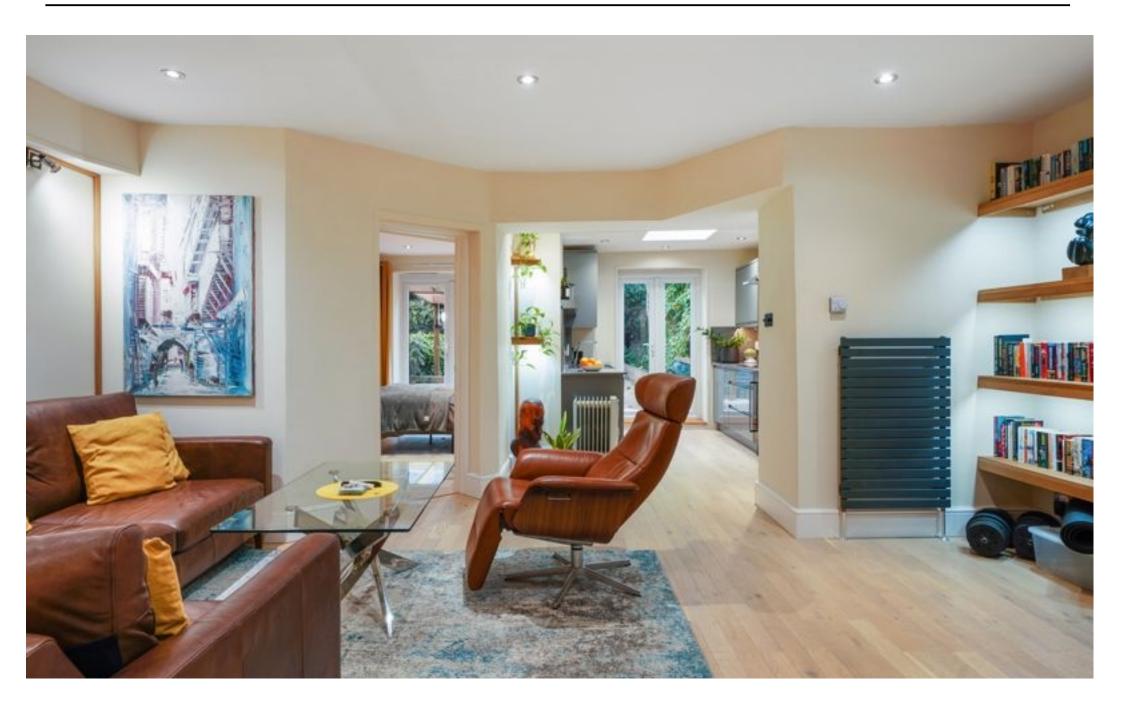

Delighted to offer this wonderful two bedroom garden apartment spanning approximately 1015 square feet, situated within a converted Victorian building with wooden flooring throughout.

With its own private entrance, the accommodation comprises a bright semi open plan kitchen and reception room, master bedroom with built in wardrobes and en-suite shower room, a further second bedroom and a spacious family bathroom.