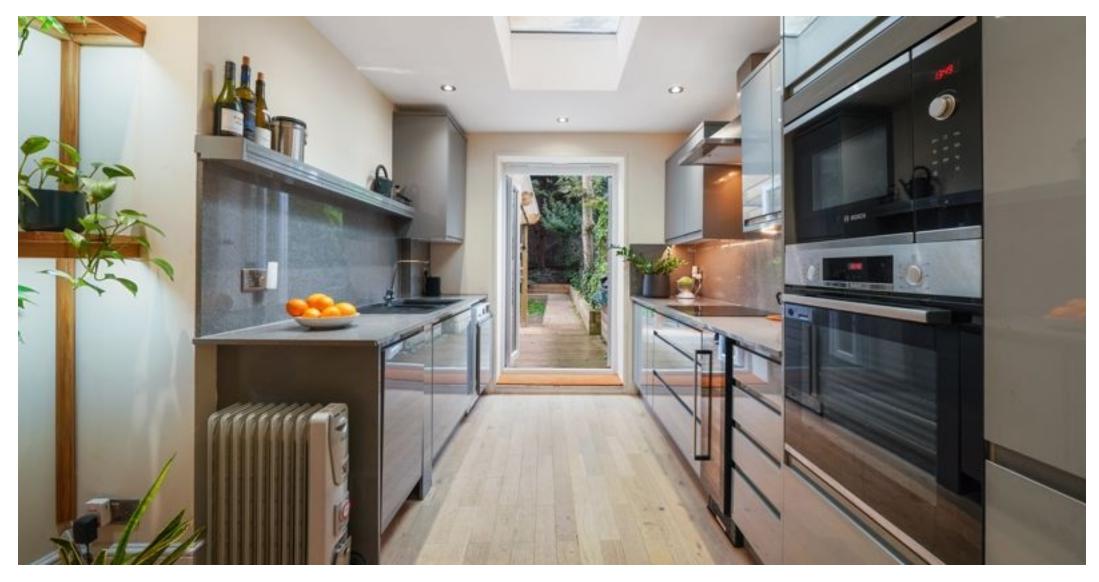

Delighted to offer this wonderful two bedroom garden apartment spanning approximately 1015 square feet, situated within a converted Victorian building with wooden flooring throughout.

With its own private entrance, the accommodation comprises a bright semi open plan kitchen and reception room, master bedroom with built in wardrobes and en-suite shower room, a further second bedroom and a spacious family bathroom.