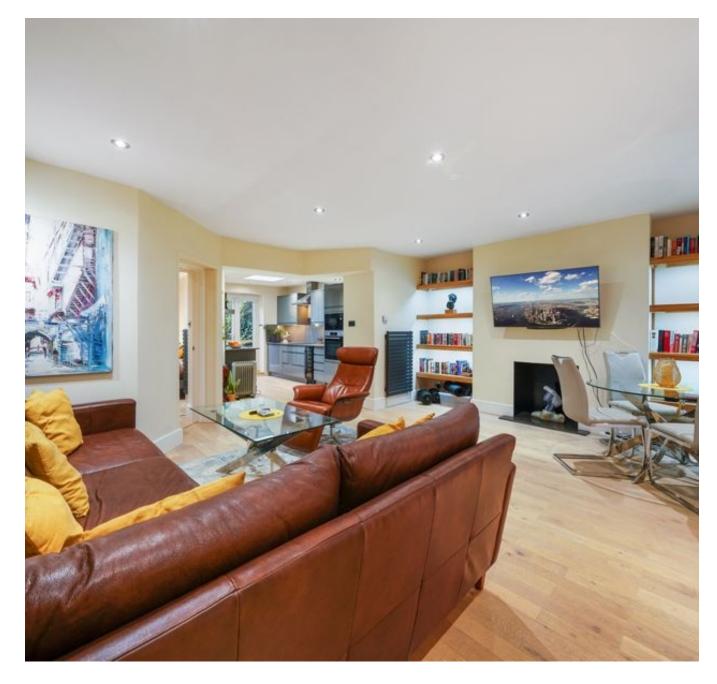

Delighted to offer this wonderful two bedroom garden apartment spanning approximately 1015 square feet, situated within a converted Victorian building with wooden flooring throughout.

With its own private entrance, the accommodation comprises a bright semi open plan kitchen and reception room, master bedroom with built in wardrobes and en-suite shower room, a further second bedroom and a spacious family bathroom.