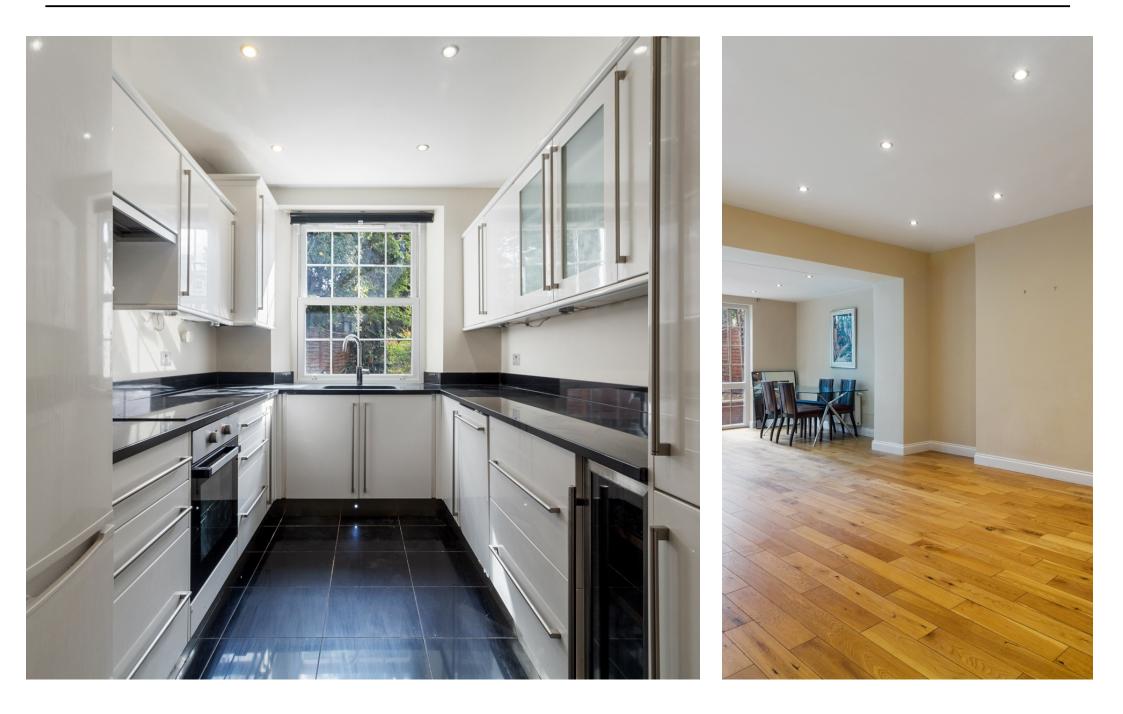

Separate modern kitchen with granite worktops and all modern appliances, two luxurious bathroom with underfloor heating. Beautifully located on the sought after, Abbey Road which is moments from Finchley Road tube station and St Johns Wood.