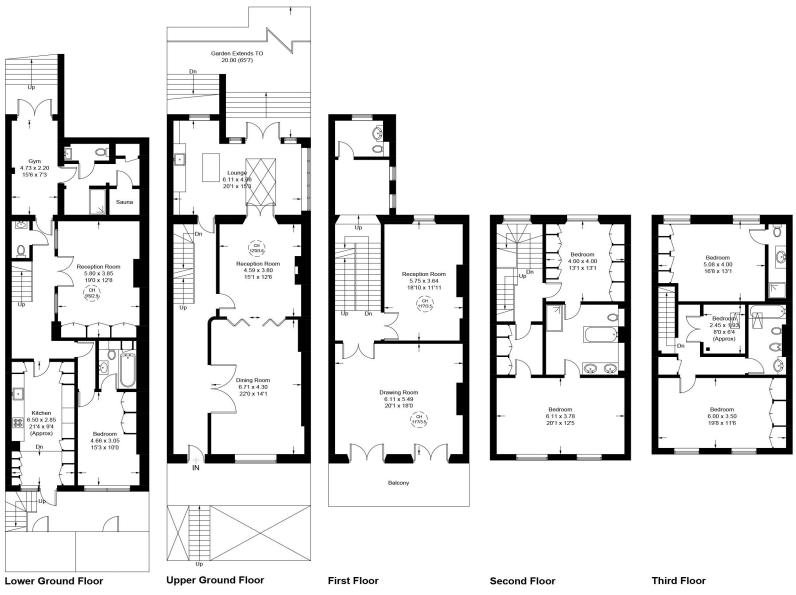

## Hanover Terrace Mews, NW1

Approximate Gross Internal Area = 426.5 sq m / 4591 sq ft

This plan is for layout guidance only. Not drawn to scale unless stated. Windows and door openings are approximate. Whilst every care is taken in the preparation of this plan, please check all dimensions, shapes and compass bearings before making any decisions reliant upon them. (ID898768)