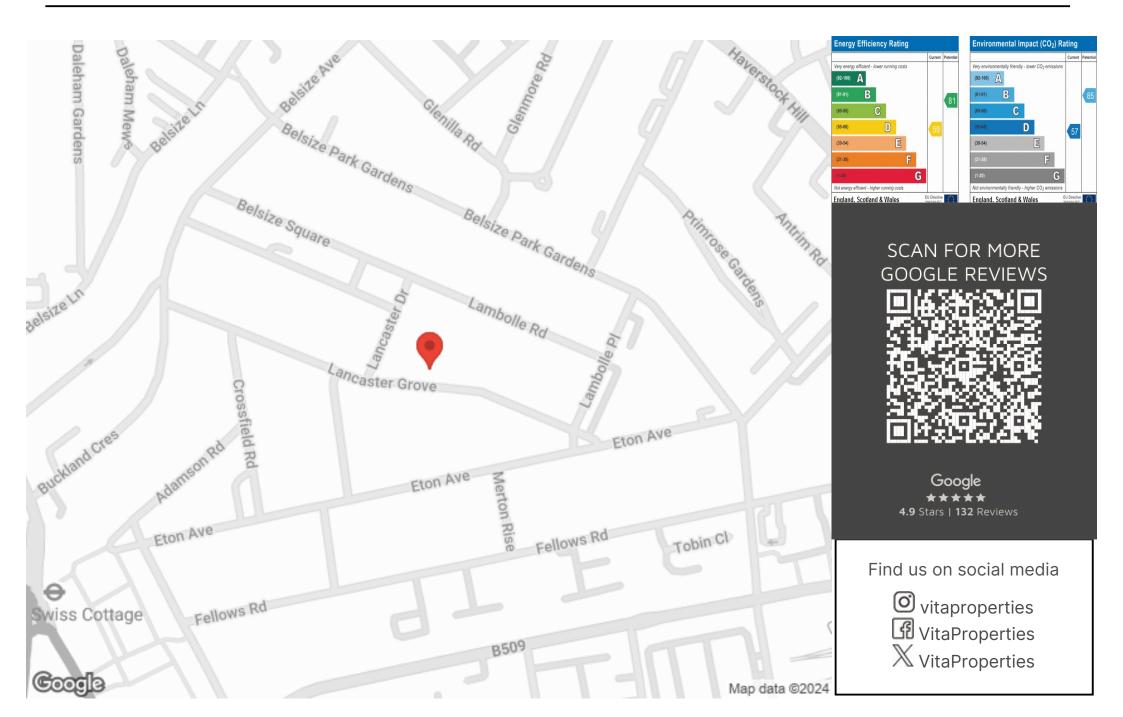

Lancaster Grove, Belsize Park, London, NW3 .| £735,000

- One Bed, One Bath
- Feature Fireplace
- Spacious
- Shared use of communal gardens

- Well Located
- Chain free

"Vita Properties have been tremendously helpful throughout the process of securing/renting my flat. Informative about the property, prompt communication, easy to use dashboard for sharing of information, and pleasant to work with. Highly recommend!"