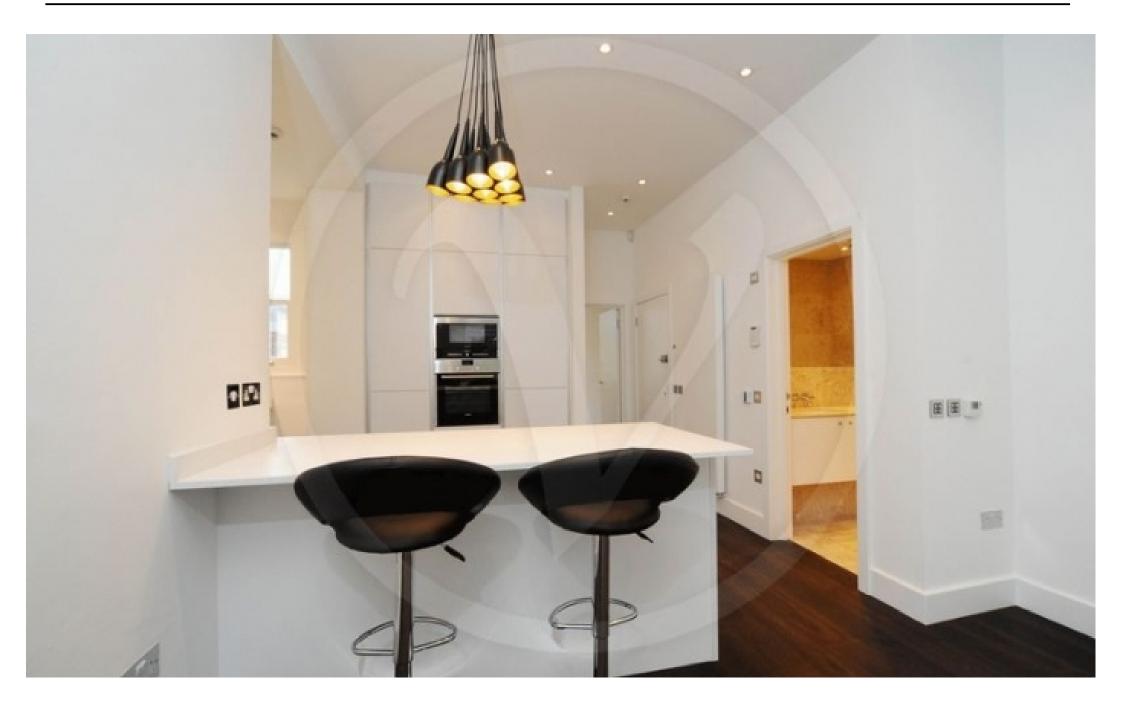

A recently refurbished first floor apartment in this Victorian red brick building situated close to the local amenities of Belsize Park and Primrose Gardens. The property has the benefit of the shared use of a beautiful landscaped garden, intercom entry phone and period gas fireplace in the reception room. Accommodation comprises large with reception room period fireplace, a fully fitted open plan kitchen, double bedroom & bathroom.