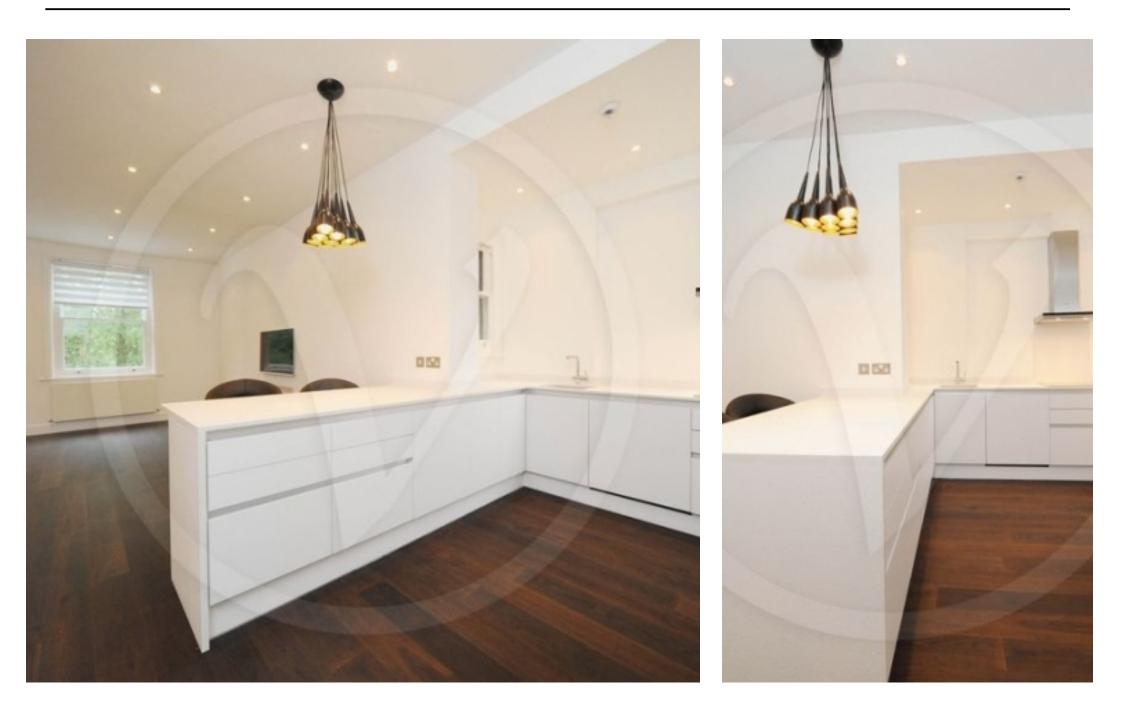

A recently refurbished first floor apartment in this Victorian red brick building situated close to the local amenities of Belsize Park and Primrose Gardens. The property has the benefit of the shared use of a beautiful landscaped garden, intercom entry phone and period gas fireplace in the reception room. Accommodation comprises large with reception room period fireplace, a fully fitted open plan kitchen, double bedroom & bathroom.