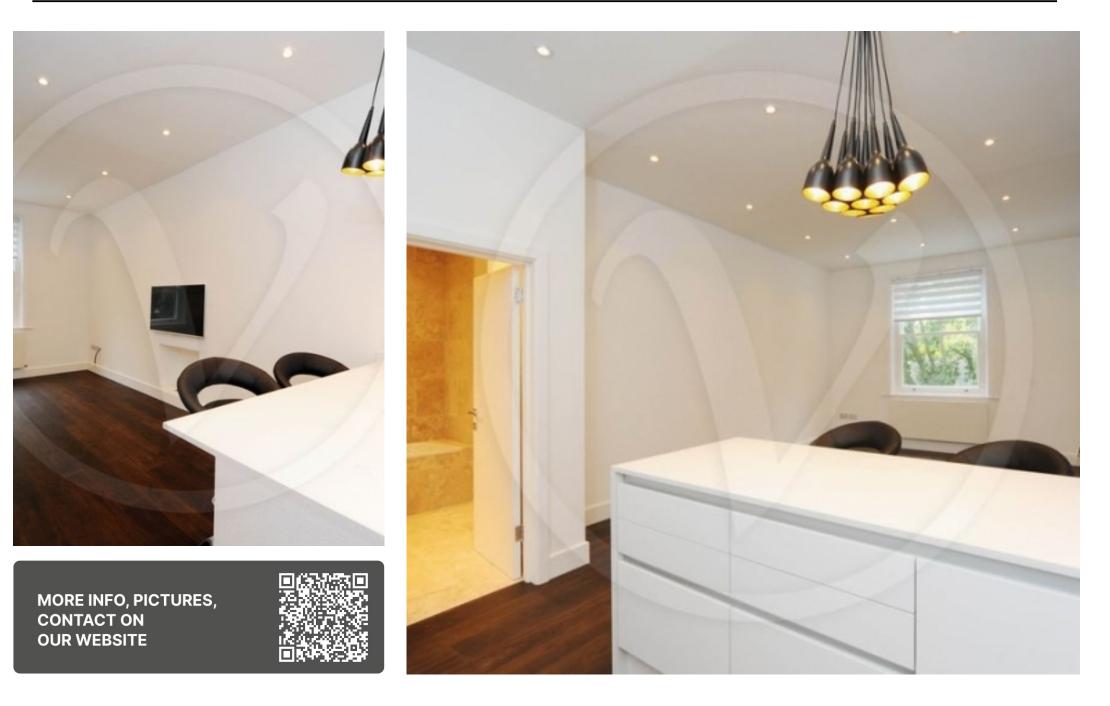

A recently refurbished first floor apartment in this Victorian red brick building situated close to the local amenities of Belsize Park and Primrose Gardens. The property has the benefit of the shared use of a beautiful landscaped garden, intercom entry phone and period gas fireplace in the reception room. Accommodation comprises large with reception room period fireplace, a fully fitted open plan kitchen, double bedroom & bathroom.