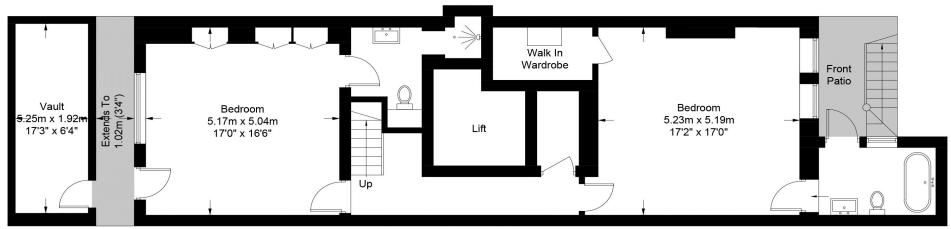

## **Park Street**

Approximate Gross Internal Area = 1618 sq ft / 150.3 sq m (Excluding Void / Lift / Vault)

## **Lower Ground Floor**

This plan is for layout guidance only. Not drawn to scale unless stated. Windows and door openings are approximate. Whilst every care is taken in the preparation of this plan, please check all dimensions, shapes and compass bearings before making any decisions reliant upon them. (ID627754)