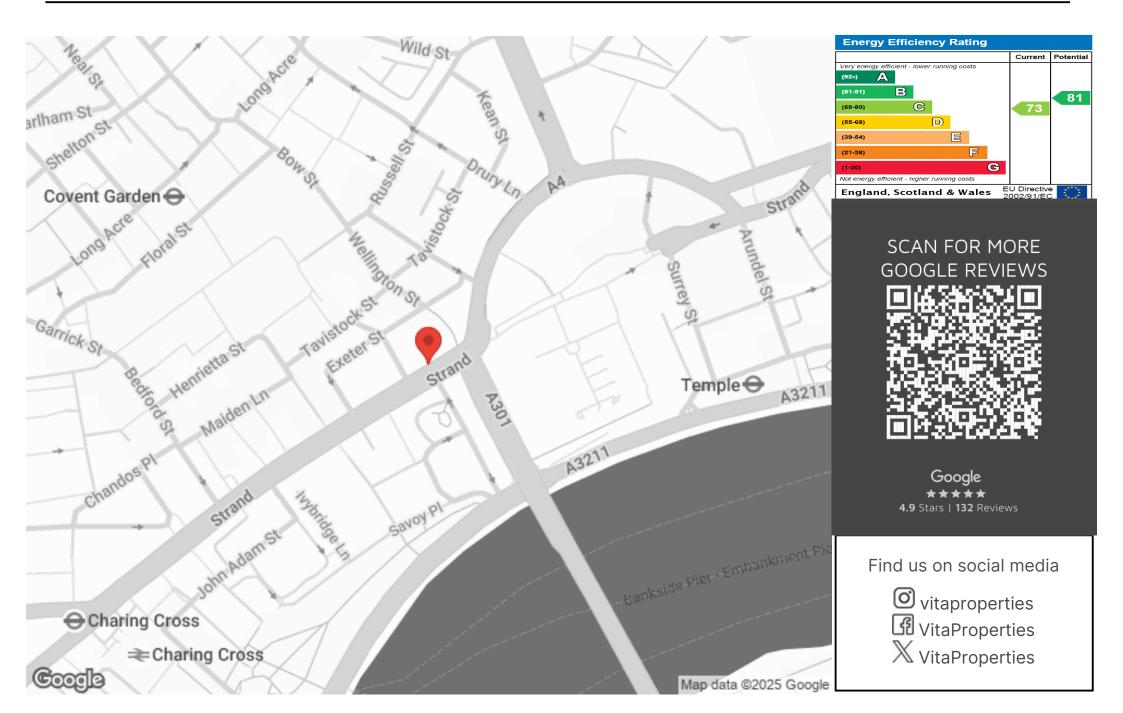

VIII. Properties

Park Street, Mayfair, London, WlK |  $\mathfrak{L}1,850$ 

- Larger than average
- Located in the heart of Mayfair
- Recently refurbished
- Moments from Hyde Park

- Available 01/10/2022
- Offered Furnished