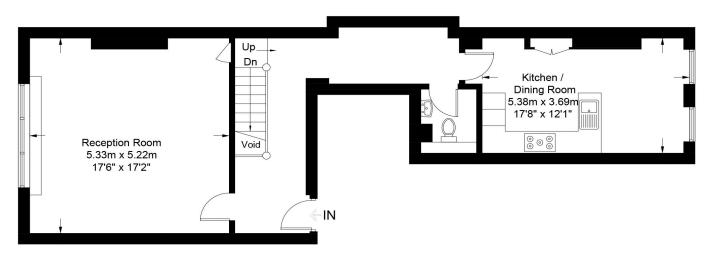

## **Park Street**

Approximate Gross Internal Area = 1618 sq ft / 150.3 sq m (Excluding Void / Lift / Vault)

## **Raised Ground Floor**