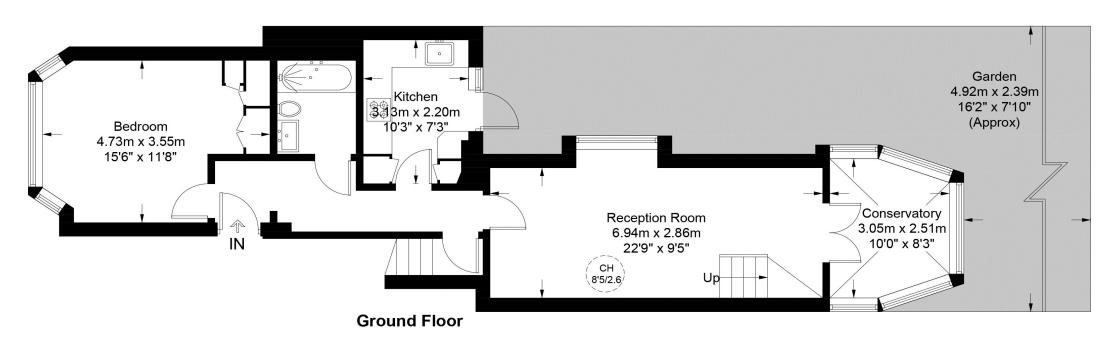

## Gascony Avenue, NW6

Approximate Gross Internal Area = 890 sq ft / 82.7 sq m Basement = 132 sq ft / 12.3 sq m Total = 1022 sq ft / 95 sq m

This plan is for layout guidance only. Not drawn to scale unless stated. Windows and door openings are approximate. Whilst every care is taken in the preparation of this plan, please check all dimensions, shapes and compass bearings before making any decisions reliant upon them. (ID784751)