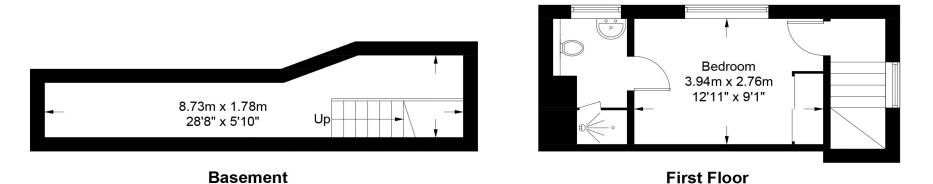

## Gascony Avenue, NW6

Approximate Gross Internal Area = 890 sq ft / 82.7 sq m Basement = 132 sq ft / 12.3 sq m Total = 1022 sq ft / 95 sq m

This plan is for layout guidance only. Not drawn to scale unless stated. Windows and door openings are approximate. Whilst every care is taken in the preparation of this plan, please check all dimensions, shapes and compass bearings before making any decisions reliant upon them. (ID784751)