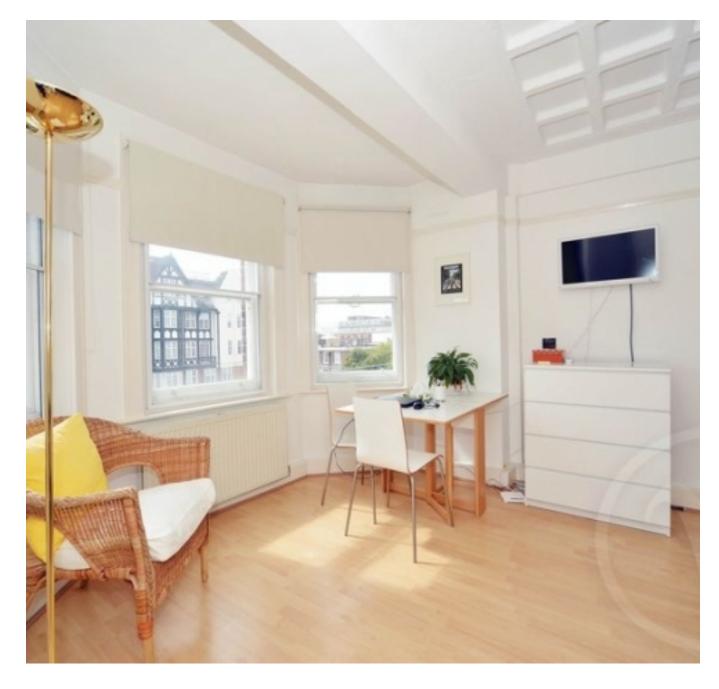

Abbey Road, St Johns Wood, London, NW8. | £335

- Lots of storage space
- Full bathroom
- Lift
- Offered furnished or unfurnished

- Separate Kitchen & Wood Floors
- Sit-Out Balcony
- Available 1st September 2022

Available 1st September 2022 - A delightful and bright studio apartment situated on the 5th floor (with lift) of this popular portered block located opposite the famous Abbey Road Studios. It features a separate kitchen and bathroom and a private, quiet balcony and is within easy walking distance to both St Johns Wood High Street and Underground Station.