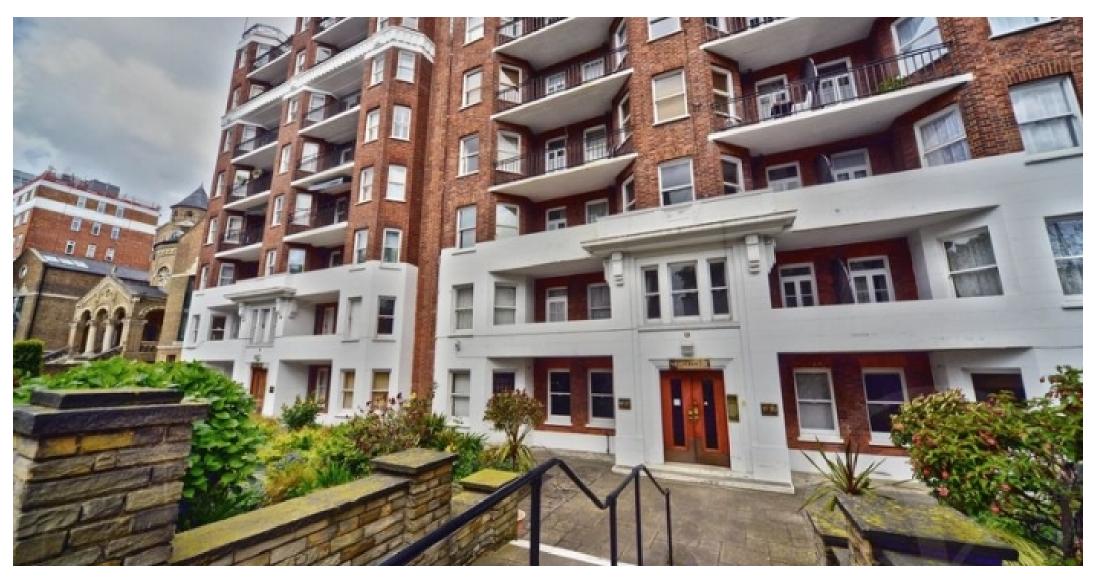

Abbey Road, St Johns Wood, London, NW8. | £335

- Lots of storage space
- Full bathroom
- Lift
- Offered furnished or unfurnished

- Separate Kitchen & Wood Floors
- Sit-Out Balcony
- Available 1st September 2022

Available 1st September 2022 - A delightful and bright studio apartment situated on the 5th floor (with lift) of this popular portered block located opposite the famous Abbey Road Studios. It features a separate kitchen and bathroom and a private, quiet balcony and is within easy walking distance to both St Johns Wood High Street and Underground Station.