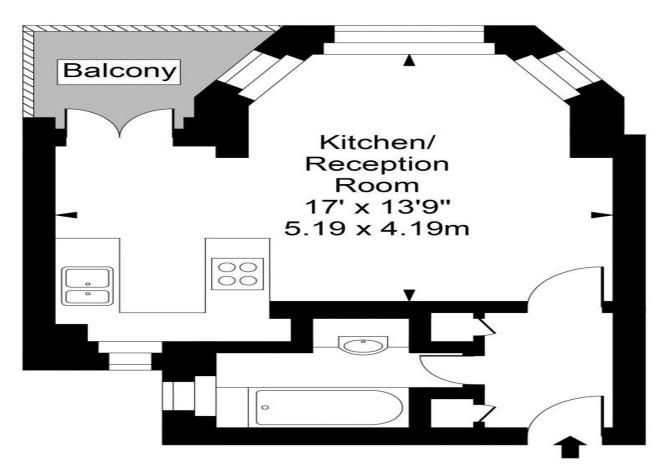

## **Neville Court**

Sixth Floor

Approx Gross Internal Area

295 Sq Ft - 27.41 Sq M

For Illustration Purposes Only - Not To Scale Floor plan by www.creativeplanetlk.com