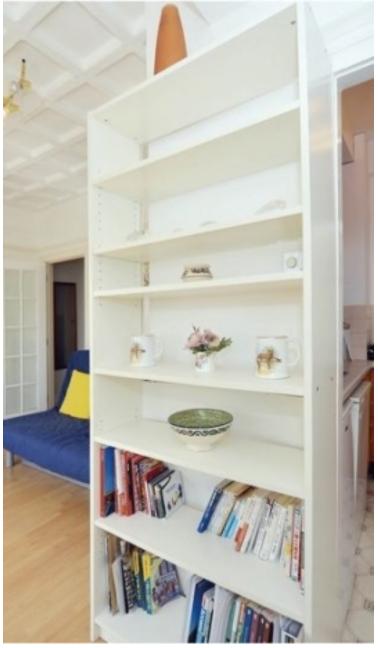

Abbey Road, St Johns Wood, London, NW8. | £335

- Lots of storage space
- Full bathroom
- Lift
- Offered furnished or unfurnished

- Separate Kitchen & Wood Floors
- Sit-Out Balcony
- Available 1st September 2022

Available 1st September 2022 - A delightful and bright studio apartment situated on the 5th floor (with lift) of this popular portered block located opposite the famous Abbey Road Studios. It features a separate kitchen and bathroom and a private, quiet balcony and is within easy walking distance to both St Johns Wood High Street and Underground Station.