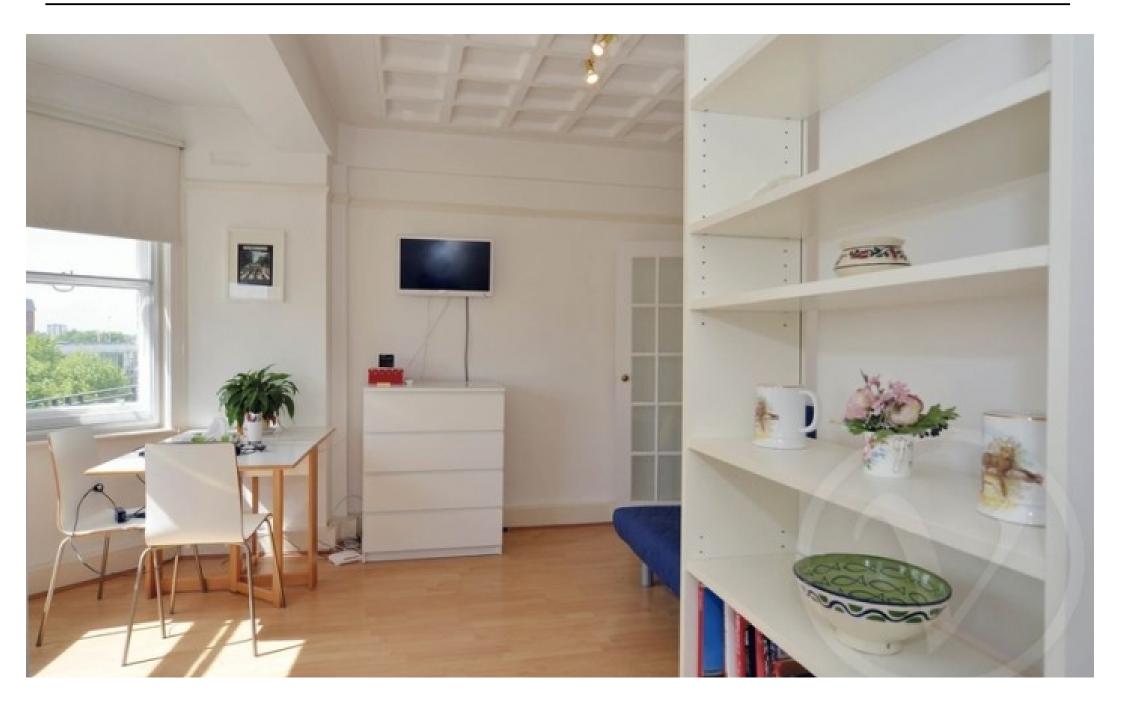

Abbey Road, St Johns Wood, London, NW8. | £335

- Lots of storage space
- Full bathroom
- Lift
- Offered furnished or unfurnished

- Separate Kitchen & Wood Floors
- Sit-Out Balcony
- Available 1st September 2022

Available 1st September 2022 - A delightful and bright studio apartment situated on the 5th floor (with lift) of this popular portered block located opposite the famous Abbey Road Studios. It features a separate kitchen and bathroom and a private, quiet balcony and is within easy walking distance to both St Johns Wood High Street and Underground Station.