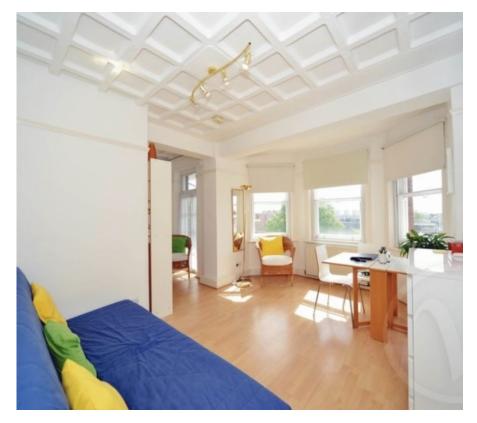

Abbey Road, St Johns Wood, London, NW8. | £335

- Lots of storage space
- Full bathroom
- Lift
- Offered furnished or unfurnished

- Separate Kitchen & Wood Floors
- Sit-Out Balcony
- Available 1st September 2022

Available 1st September 2022 - A delightful and bright studio apartment situated on the 5th floor (with lift) of this popular portered block located opposite the famous Abbey Road Studios. It features a separate kitchen and bathroom and a private, quiet balcony and is within easy walking distance to both St Johns Wood High Street and Underground Station.