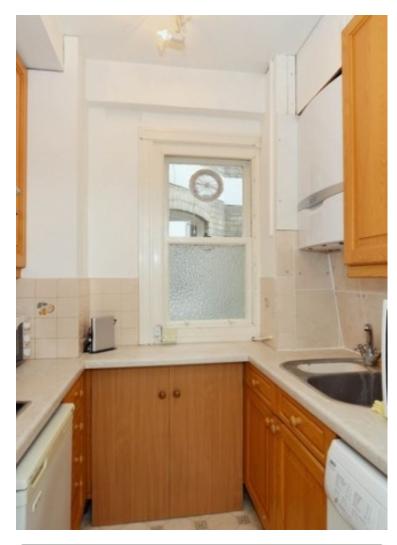

Abbey Road, St Johns Wood, London, NW8. | £335

- Lots of storage space
- Full bathroom
- Lift
- Offered furnished or unfurnished

- Separate Kitchen & Wood Floors
- Sit-Out Balcony
- Available 1st September 2022

Available 1st September 2022 - A delightful and bright studio apartment situated on the 5th floor (with lift) of this popular portered block located opposite the famous Abbey Road Studios. It features a separate kitchen and bathroom and a private, quiet balcony and is within easy walking distance to both St Johns Wood High Street and Underground Station.