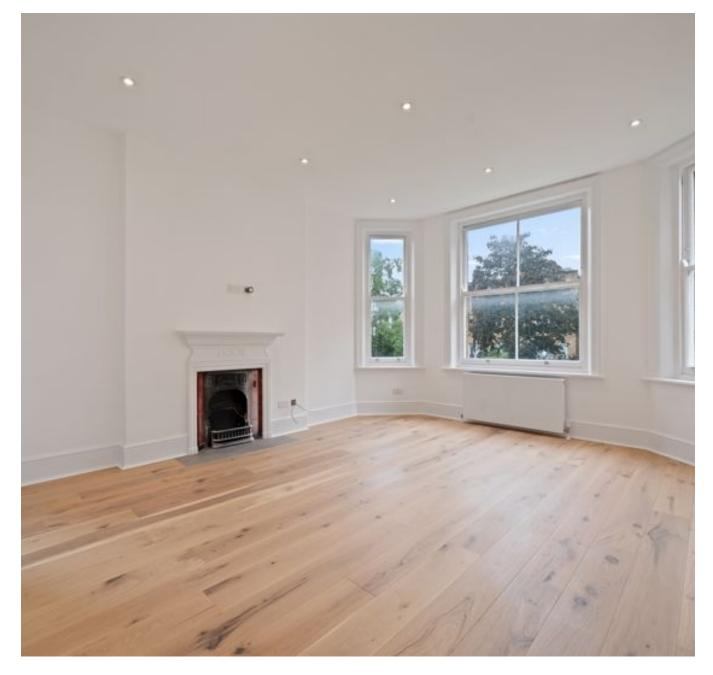

Beautifully presented "Fully Refurbished" 3/4 bedroom apartment set on the first floor of a well maintained mansion block. The property offers the perfect lateral living and extends to in excess of 1600sq ft and is placed on the most peaceful part of the building.

Two large reception rooms retaining all it's original features, spacious kitchen-diner with access leading out to a secluded balcony, utility room with ample storage, principal bedroom over looking the communal gardens with beautiful four piece En-suite, two further bedrooms, fully tiled family bathroom, guest W/c.

Further benefits include: Stunning lighting, Balcony, High ceilings, Many original features, Hardwood Flooring throughout & Communal Gardens,

The property is situated minutes away from all the various cafes, restaurants, shops and transport links of West Hampstead (Jubilee Line) and Finchley Road (Jubilee & Metropolitan).