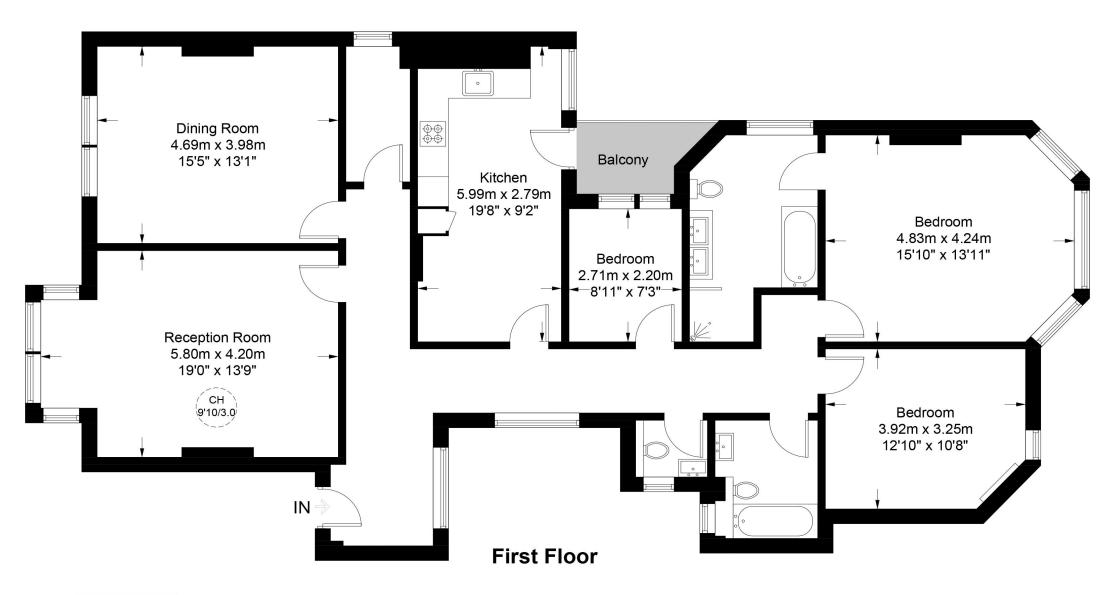

Two large reception rooms retaining all it's original features, spacious kitchen-diner with access leading out to a secluded balcony, utility room with ample storage, principal bedroom over looking the communal gardens with beautiful four piece En-suite, two further bedrooms, fully tiled family bathroom, guest W/c.

## St. James Mansions, NW6

Approximate Gross Internal Area = 1620 sq ft / 150.5 sq m

This plan is for layout guidance only. Not drawn to scale unless stated. Windows and door openings are approximate. Whilst every care is taken in the preparation of this plan, please check all dimensions, shapes and compass bearings before making any decisions reliant upon them. (ID866751)