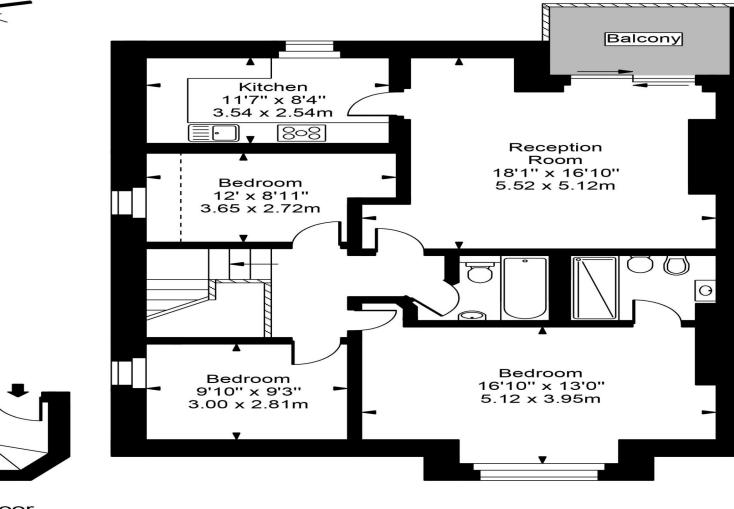

Chain Free is this turnkey, three bedroom apartment. Presented in excellent condition this wonderful offers ample living space, two bathrooms, a modern interior, a private balcony and a study/ potential 3rd bedroom. Frognal is an attractive residential location close to the shops, bars and restaurants of Finchley Road. The nearest stations are Finchley Road & Frognal, Finchley Road, Hampstead and West Hampstead. Offered with the share of freehold

## Frognal

Top Floor Entrance

Approx Gross Internal Area 1013 Sq Ft - 94.13 Sq M

For Illustration Purposes Only - Not To Scale Floor plan by <u>www.creativeplanetlk.com</u>