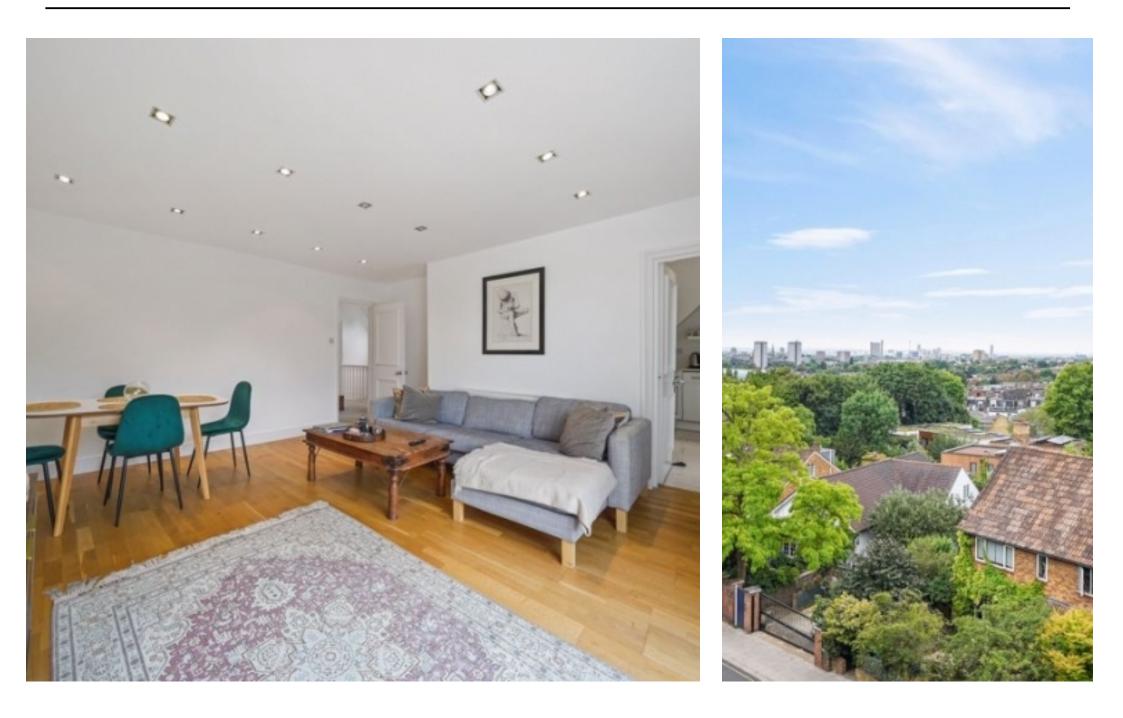

## Frognal, Hampstead, London NW3 | $\pounds$ 1,000,000

- Private balcony with views
- Turnkey
- Two bathrooms
- Three good size rooms

- Share of Freehold
- Chain Free

"Vita Properties have been tremendously helpful throughout the process of securing/renting my flat. Informative about the property, prompt communication, easy to use dashboard for sharing of information, and pleasant to work with. Highly recommend!"

Chain Free is this turnkey, three bedroom apartment. Presented in excellent condition this wonderful offers ample living space, two bathrooms, a modern interior, a private balcony and a study/ potential 3rd bedroom. Frognal is an attractive residential location close to the shops, bars and restaurants of Finchley Road. The nearest stations are Finchley Road & Frognal, Finchley Road, Hampstead and West Hampstead. Offered with the share of freehold