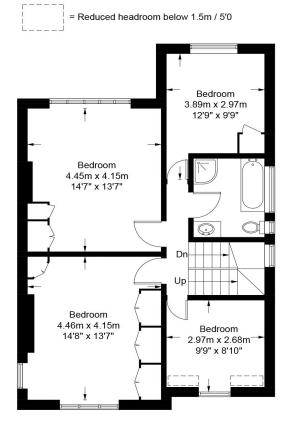

In the same ownership for nearly 40 years, this charming house benefits from off street parking for two cars plus an integral single garage as well as a beautifully maintained rear garden.

The accommodation comprises a 31? double reception room with conservatory leading onto a beautiful 56? garden, fully fitted kitchen, lounge with direct access to the garden, guest w/c, four/five bedrooms and two bathrooms.

## Northway, NW11

Approximate Gross Internal Area = 2160 sq ft / 200.7 sq m
(Excluding Reduced Headroom / Including Garage)
Reduced Headroom = 194 sq ft / 18.0 sq m
Total = 2354 sq ft / 218.7 sq m

Ground Floor First Floor Second Floor