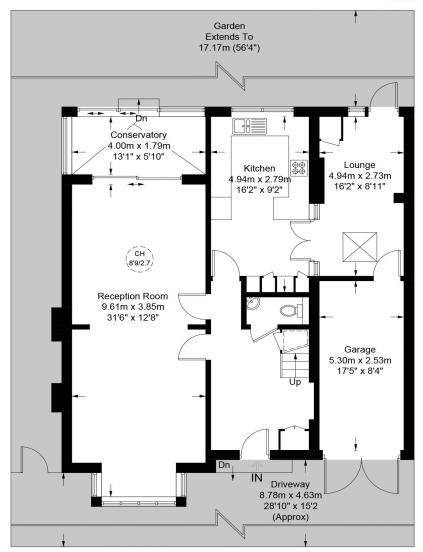

In the same ownership for nearly 40 years, this charming house benefits from off street parking for two cars plus an integral single garage as well as a beautifully maintained rear garden.

The accommodation comprises a 31? double reception room with conservatory leading onto a beautiful 56? garden, fully fitted kitchen, lounge with direct access to the garden, guest w/c, four/five bedrooms and two bathrooms.

## Northway, NW11

Approximate Gross Internal Area = 2160 sq ft / 200.7 sq m
(Excluding Reduced Headroom / Including Garage)
Reduced Headroom = 194 sq ft / 18.0 sq m
Total = 2354 sq ft / 218.7 sq m

Ground Floor First Floor Second Floor