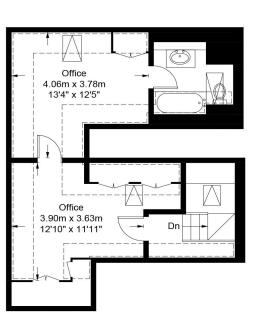

## Northway, NW11

Approximate Gross Internal Area = 2160 sq ft / 200.7 sq m
(Excluding Reduced Headroom / Including Garage)
Reduced Headroom = 194 sq ft / 18.0 sq m
Total = 2354 sq ft / 218.7 sq m

Ground Floor First Floor Second Floor