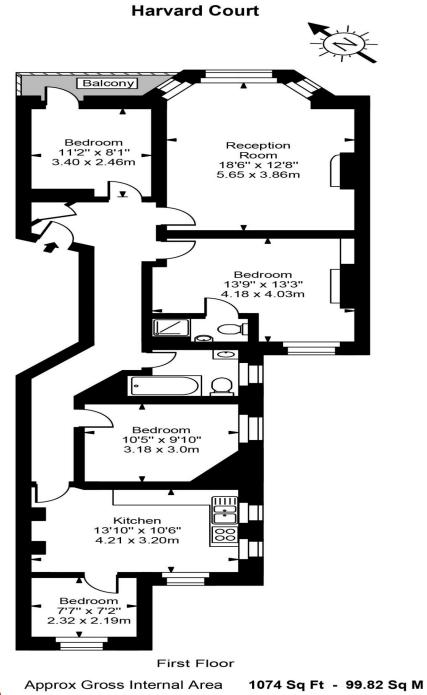

We are delighted to offer this 3/4 bedroom, two bathroom apartment situated in a redbrick mansion block on one of West Hampstead's most desirable streets.

The apartment further comprises of a large kitchen, fantastic size reception room and a balcony further benefiting access to communal gardens.

The property boasts 1,074 sq ft and is 0.4 miles from West Hampstead Station whilst also being moments away from the fashionable high street which includes amazing restaurants, shops and amenities.

Oliver Kent

For Illustration Purposes Only - Not To Scale Floor plan by www.creativeplanetlk.com