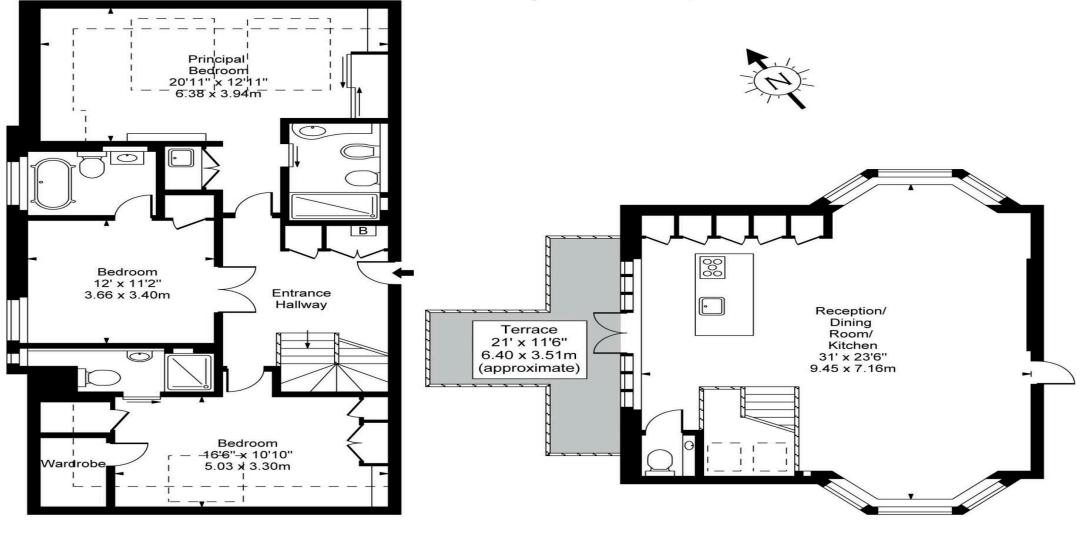

## Westfield, Kidderpore Avenue, NW3

Fourth Floor

Fifth Floor

## Approx Gross Internal Area1552 Sq Ft - 144.18 Sq MApprox Floor Area Including Restricted Heights1681 Sq Ft - 156.17 Sq M

## For Illustration Purposes Only - Not To Scale Floor Plan by www.nogaphotostudio.com Ref: No.38309

This floor plan should be used as a general outline for guidance only. Any intending purchaser or lessee should satisfy themselves by inspection, searches, enquiries and full survey as to the correctness of each statement. Any areas, measurements or distances quoted are approximate and should not be used to value a property or be the basis of any sale or let.