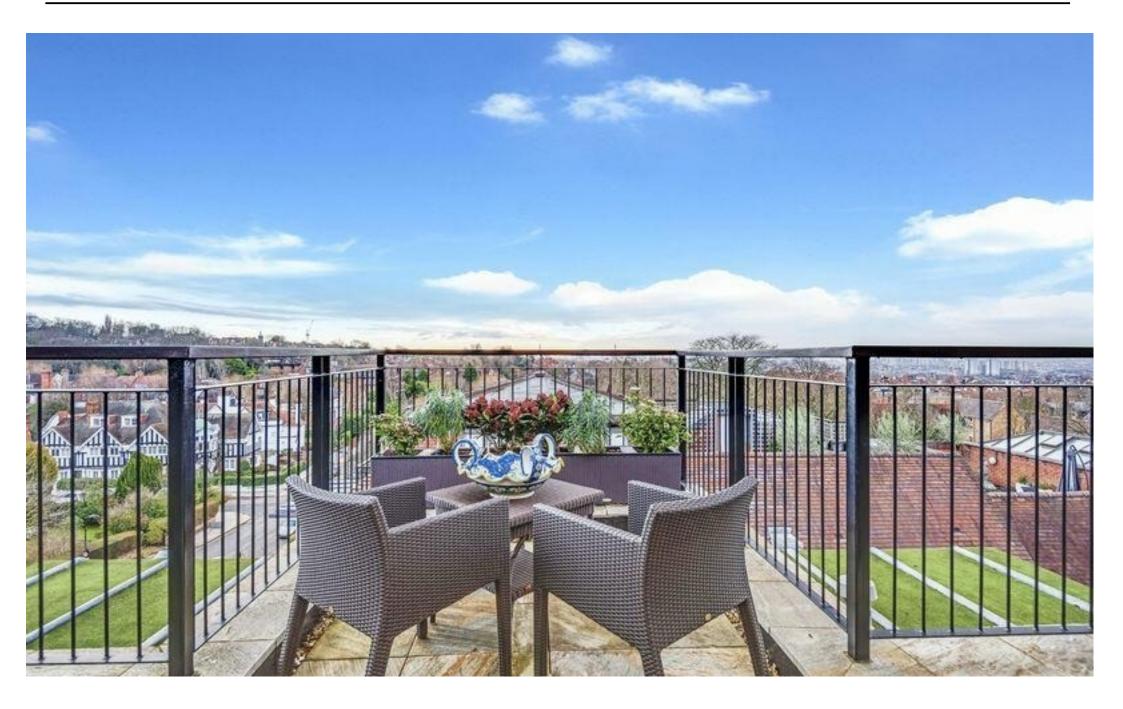

The apartment further benefits from a spectacular 30'10 x 23'8 ft reception/dining room with an open plan kitchen and double doors leading to a 136 Sqft terrace, flooding the property with natural light and offering panoramic views over London skyline.

The property, which is set in 4.25 acres, further comprises secure underground parking for two cars, 24hr concierge, a lift, gymnasium, swimming pool, landscaped communal gardens with feature lighting and a decorative water feature. The location of the development provides convenience for the extensive shopping facilities, schools and public transport connections of Finchley Road (Metropolitan/Jubilee/Overground Lines) and within 0.8 mile of Hampstead Village (Northern Line) with its vast array of upmarket retailing, restaurants and pavement cafes.