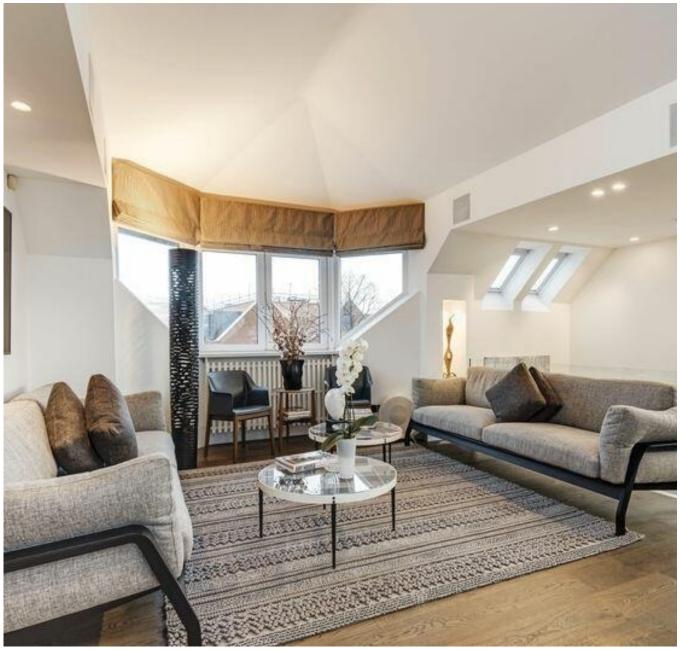

The apartment further benefits from a spectacular 30'10 x 23'8 ft reception/dining room with an open plan kitchen and double doors leading to a 136 Sqft terrace, flooding the property with natural light and offering panoramic views over London skyline.

The principal bedroom has an ensuite bathroom, fitted wardrobes and secluded kitchenette, the second double bedroom has fitted wardrobes and an en-suite shower room, The third bedroom is currently being used as an office and benefits an en-suite bathroom.