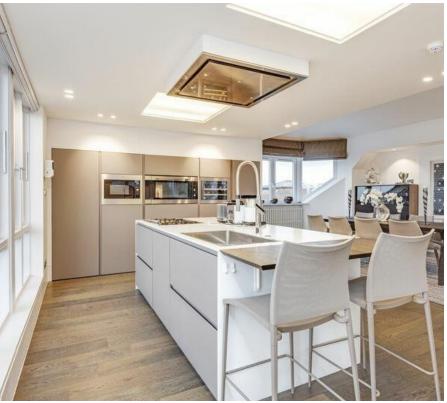

The apartment further benefits from a spectacular 30'10 x 23'8 ft reception/dining room with an open plan kitchen and double doors leading to a 136 Sqft terrace, flooding the property with natural light and offering panoramic views over London skyline.

The property, which is set in 4.25 acres, further comprises secure underground parking for two cars, 24hr concierge, a lift, gymnasium, swimming pool, landscaped communal gardens with feature lighting and a decorative water feature. The location of the development provides convenience for the extensive shopping facilities, schools and public transport connections of Finchley Road (Metropolitan/Jubilee/Overground Lines) and within 0.8 mile of Hampstead Village (Northern Line) with its vast array of upmarket retailing, restaurants and pavement cafes.