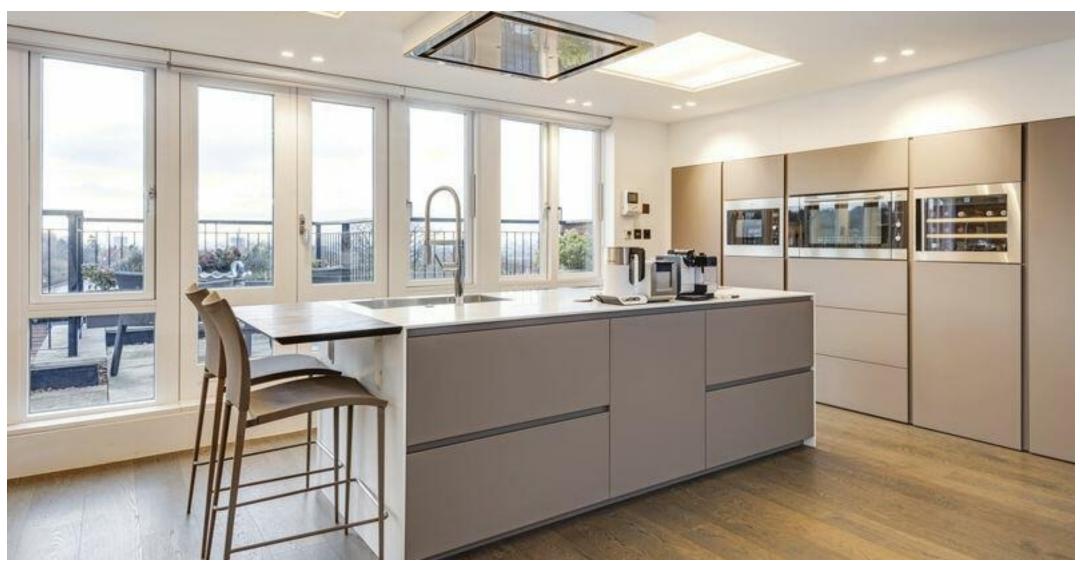

The apartment further benefits from a spectacular 30'10 x 23'8 ft reception/dining room with an open plan kitchen and double doors leading to a 136 Sqft terrace, flooding the property with natural light and offering panoramic views over London skyline.

The property, which is set in 4.25 acres, further comprises secure underground parking for two cars, 24hr concierge, a lift, gymnasium, swimming pool, landscaped communal gardens with feature lighting and a decorative water feature. The location of the development provides convenience for the extensive shopping facilities, schools and public transport connections of Finchley Road (Metropolitan/Jubilee/Overground Lines) and within 0.8 mile of Hampstead Village (Northern Line) with its vast array of upmarket retailing, restaurants and pavement cafes.