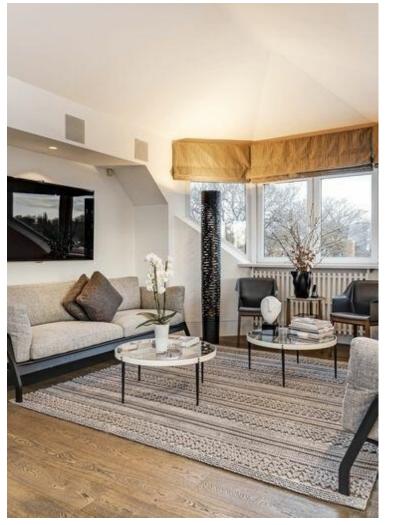

The apartment further benefits from a spectacular 30'10 x 23'8 ft reception/dining room with an open plan kitchen and double doors leading to a 136 Sqft terrace, flooding the property with natural light and offering panoramic views over London skyline.

The principal bedroom has an ensuite bathroom, fitted wardrobes and secluded kitchenette, the second double bedroom has fitted wardrobes and an en-suite shower room, The third bedroom is currently being used as an office and benefits an en-suite bathroom.