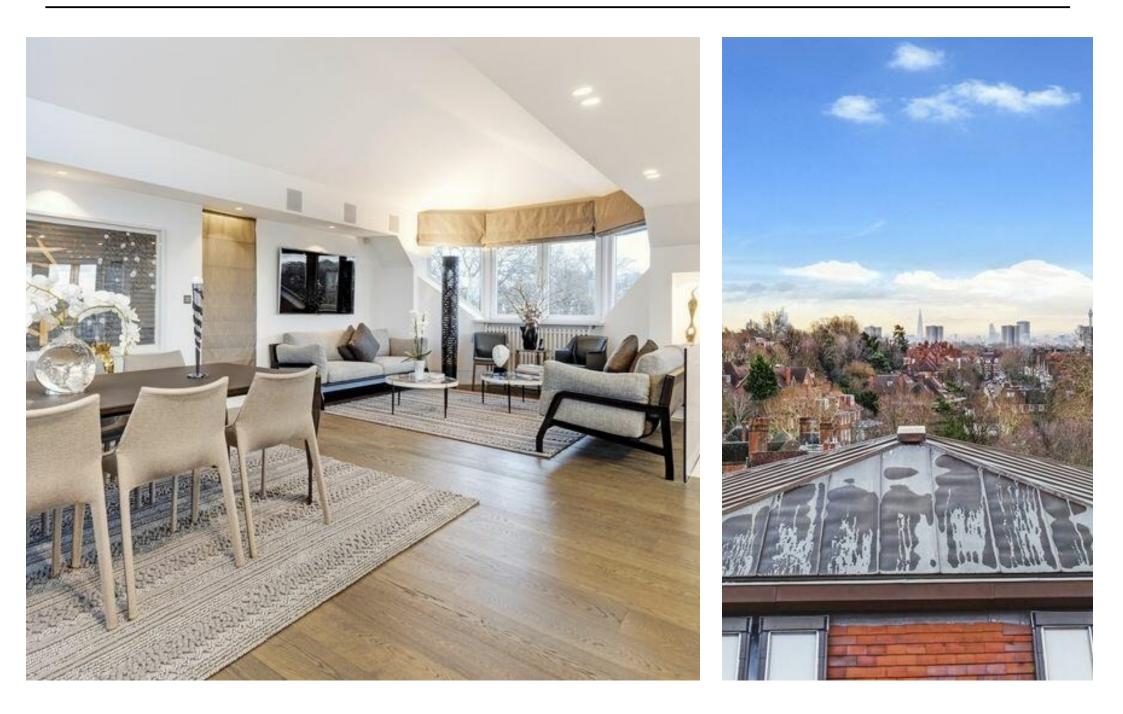

The apartment further benefits from a spectacular 30'10 x 23'8 ft reception/dining room with an open plan kitchen and double doors leading to a 136 Sqft terrace, flooding the property with natural light and offering panoramic views over London skyline.

The property, which is set in 4.25 acres, further comprises secure underground parking for two cars, 24hr concierge, a lift, gymnasium, swimming pool, landscaped communal gardens with feature lighting and a decorative water feature. The location of the development provides convenience for the extensive shopping facilities, schools and public transport connections of Finchley Road (Metropolitan/Jubilee/Overground Lines) and within 0.8 mile of Hampstead Village (Northern Line) with its vast array of upmarket retailing, restaurants and pavement cafes.