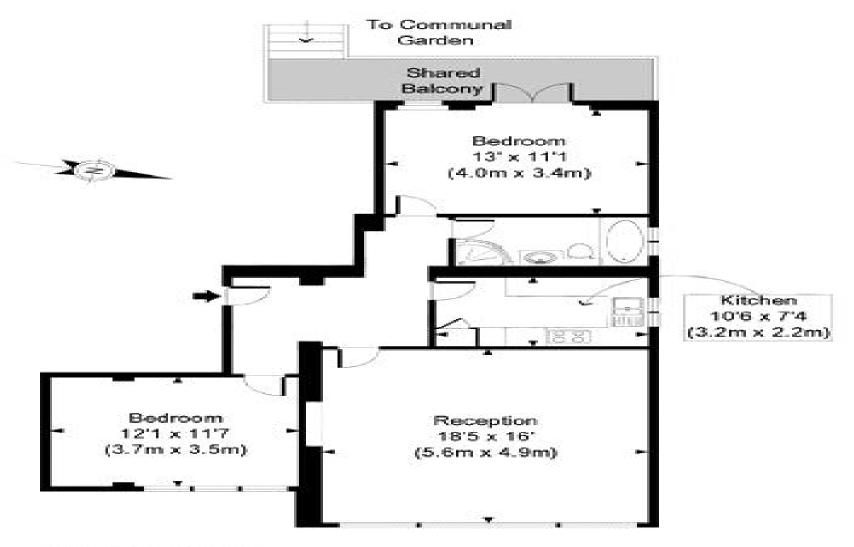

w buyers in a difficult market - thank you!"





"Working with Vita properties has been a smooth experience! No complaints at all. Our letting agent, Diana has been fantastic and very helpful throughout the whole process. I would highly recommend both Vita properties and Diana."



"I used Vita properties to find a flat recently and it was an overall professional, personalised and positive experience. Saira went the extra mile to accommodate to our needs and quick to help us whenever possible."



MORE INFO, PICTURES, CONTACT ON OUR WEBSITE





"Vita Properties is a very professional agency. My experience with them was incredible and the entire team was very helpful and kind throughout the renting process. I'd highly recommend!"



## Approximate gross internal area 863 sq ft - 80 sq m



Raised Ground Floor