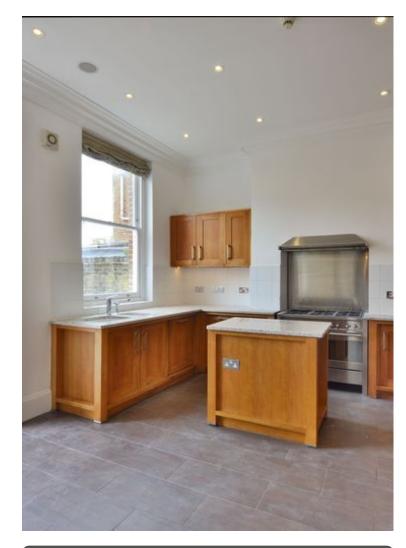

Available 2nd August 22 - This is a great opportunity to rent a fabulous red brick Victorian 5 double bedroom house. Its beautifully situated on picturesque Rudall Crescent. The property is arranged over 3 floors (non basement) with 3 reception rooms and a study, off street parking, and has an area of 3,560 sq ft (330sq m). It is close to amenities local including Hampstead Village, Hampstead Heath and the Tube (Northern Line).