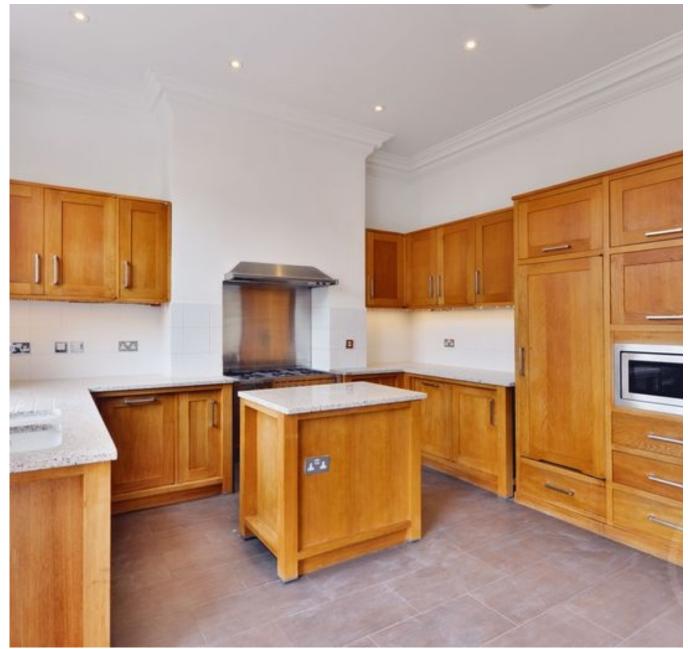

Available 2nd August 22 - This is a great opportunity to rent a fabulous red brick Victorian 5 double bedroom house. Its beautifully situated on picturesque Rudall Crescent. The property is arranged over 3 floors (non basement) with 3 reception rooms and a study, off street parking, and has an area of 3,560 sq ft (330sq m). It is close to amenities local including Hampstead Village, Hampstead Heath and the Tube (Northern Line).