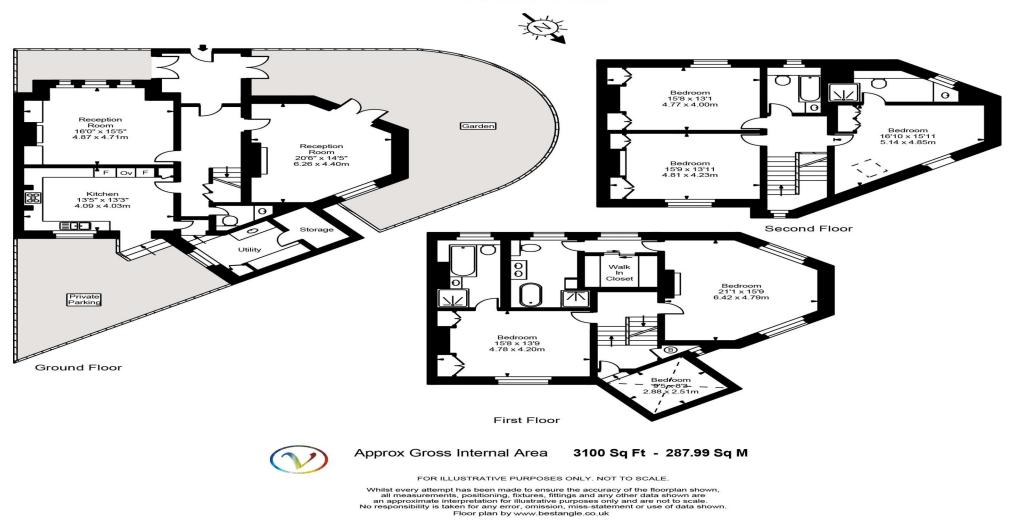

Available 2nd August 22 - This is a great opportunity to rent a fabulous red brick Victorian 5 double bedroom house. Its beautifully situated on picturesque Rudall Crescent. The property is arranged over 3 floors (non basement) with 3 reception rooms and a study, off street parking, and has an area of 3,560 sq ft (330sq m). It is close to amenities local including Hampstead Village, Hampstead Heath and the Tube (Northern Line).