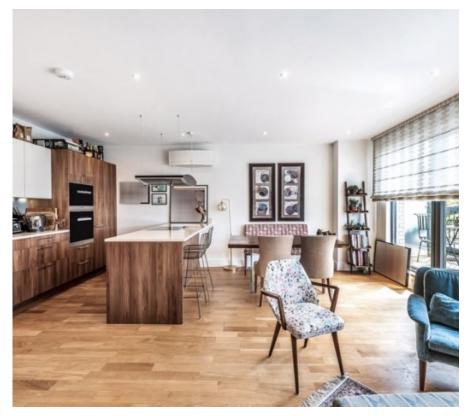

Available 16th July 2022 - Presenting a beautiful two bed, two bath apartment based on the first floor of this attractive block in NW2.

Comprising of a modern, open-plan reception and kitchen with bespoke, fully-integrated appliances, large island counter and enormous, floorto-ceiling windows, which flood the room with natural light and offering direct access to a large private balcony. Both bedrooms excellent sized doubles, with the master boasting its own en-suite bathroom and a fabulous walk-in wardrobe. Finally, you have a large, fully tiled family bathroom. Further benefits include air-conditioning throughout, wood floors to living plush carpeting spaces, bedrooms, separate storage unit and one private parking space in a secure, gated lot. Residents at Regis Place also have access to well maintained communal gardens, onsite gym and benefits from a 12-hour concierge.