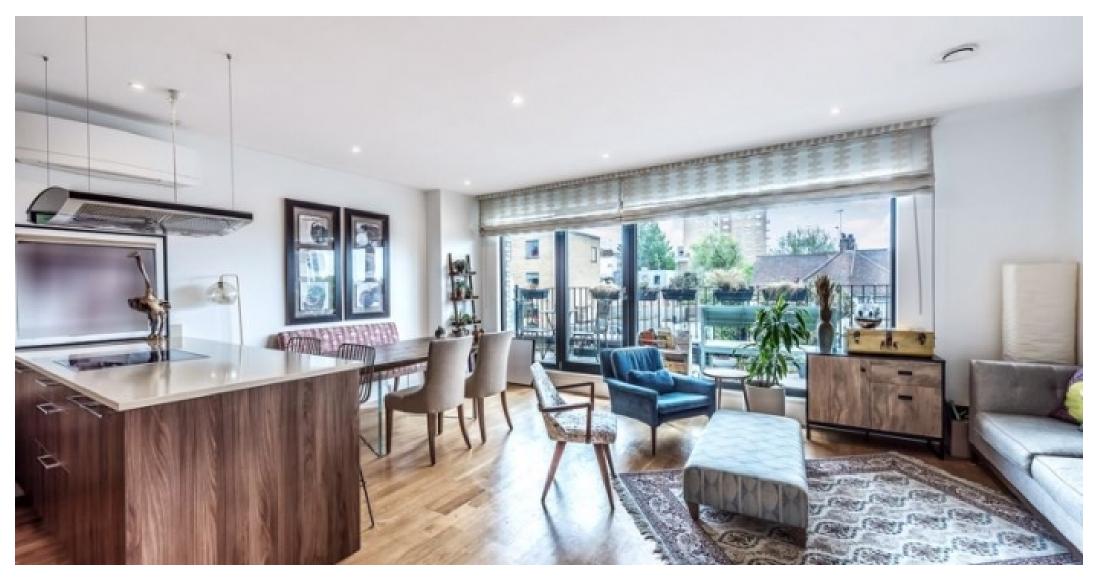

Regis Place, Llanvanor Road, London NW2 . |  $\pounds675$ 

- Two Bed, Two Bath
- Private Balcony
- Beautifully Presented
- Bright & Spacious

- First Floor
- Parking Included

"Vita Properties have been tremendously helpful throughout the process of securing/renting my flat. Informative about the property, prompt communication, easy to use dashboard for sharing of information, and pleasant to work with. Highly recommend!"

Available 16th July 2022 - Presenting a beautiful two bed, two bath apartment based on the first floor of this attractive block in NW2.

Comprising of a modern, open-plan reception and kitchen with bespoke, fully-integrated appliances, large island counter and enormous, floorto-ceiling windows, which flood the room with natural light and offering direct access to a large private balcony. Both bedrooms excellent sized doubles, with the master boasting its own en-suite bathroom and a fabulous walk-in wardrobe. Finally, you have a large, fully tiled family bathroom. Further benefits include air-conditioning throughout, wood floors to living plush carpeting spaces, bedrooms, separate storage unit and one private parking space in a secure, gated lot. Residents at Regis Place also have access to well maintained communal gardens, onsite gym and benefits from a 12-hour concierge.