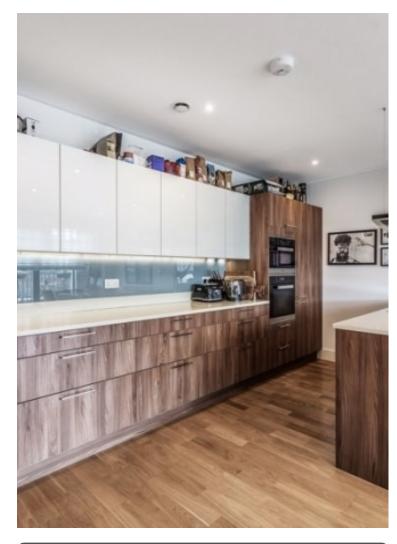

Available 16th July 2022 - Presenting a beautiful two bed, two bath apartment based on the first floor of this attractive block in NW2.

Comprising of a modern, open-plan reception and kitchen with bespoke, fully-integrated appliances, large island counter and enormous, floorto-ceiling windows, which flood the room with natural light and offering direct access to a large private balcony. Both bedrooms excellent sized doubles, with the master boasting its own en-suite bathroom and a fabulous walk-in wardrobe. Finally, you have a large, fully tiled family bathroom. Further benefits include air-conditioning throughout, wood floors to living plush carpeting spaces, bedrooms, separate storage unit and one private parking space in a secure, gated lot. Residents at Regis Place also have access to well maintained communal gardens, onsite gym and benefits from a 12-hour concierge.