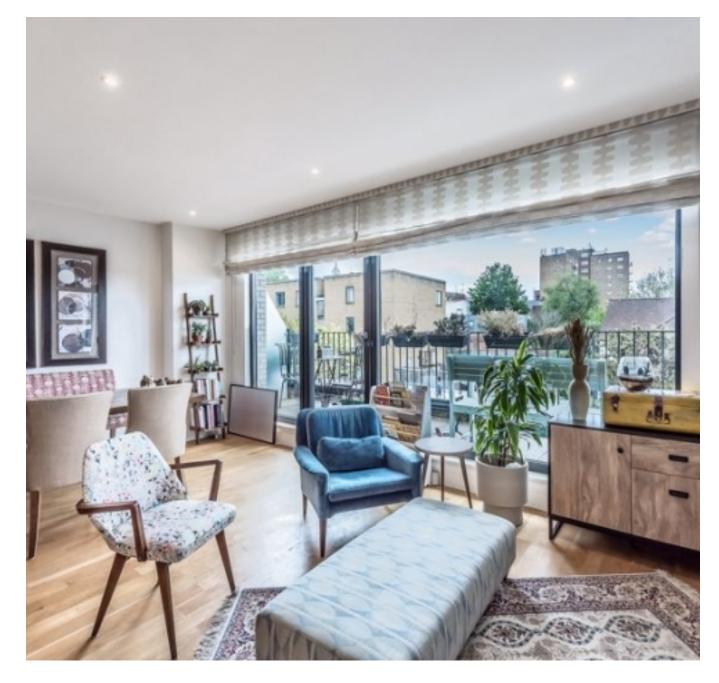

Available 16th July 2022 - Presenting a beautiful two bed, two bath apartment based on the first floor of this attractive block in NW2.

Comprising of a modern, open-plan reception and kitchen with bespoke, fully-integrated appliances, large island counter and enormous, floorto-ceiling windows, which flood the room with natural light and offering direct access to a large private balcony. Both bedrooms excellent sized doubles, with the master boasting its own en-suite bathroom and a fabulous walk-in wardrobe. Finally, you have a large, fully tiled family bathroom. Further benefits include air-conditioning throughout, wood floors to living plush carpeting spaces, bedrooms, separate storage unit and one private parking space in a secure, gated lot. Residents at Regis Place also have access to well maintained communal gardens, onsite gym and benefits from a 12-hour concierge.