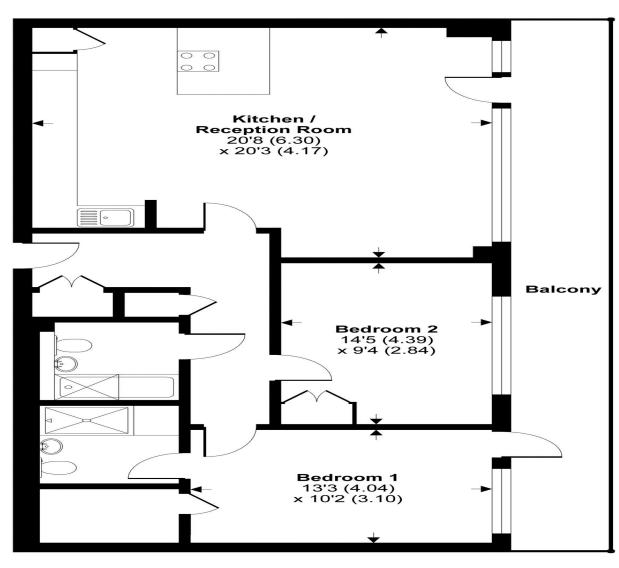

## Llanvanor Road, London, NW2

w w

Approximate Area = 938 sq ft / 87.1 sq m

For identification only - Not to scale

**FIRST FLOOR** 