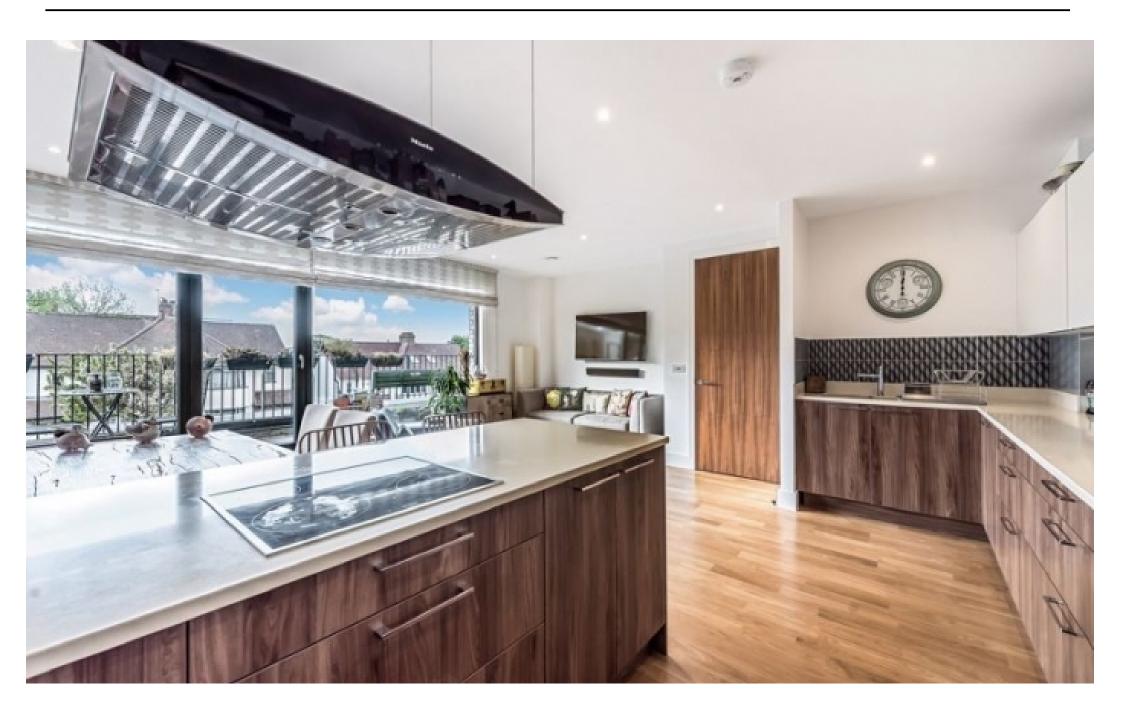

Available 16th July 2022 - Presenting a beautiful two bed, two bath apartment based on the first floor of this attractive block in NW2.

Comprising of a modern, open-plan reception and kitchen with bespoke, fully-integrated appliances, large island counter and enormous, floorto-ceiling windows, which flood the room with natural light and offering direct access to a large private balcony. Both bedrooms excellent sized doubles, with the master boasting its own en-suite bathroom and a fabulous walk-in wardrobe. Finally, you have a large, fully tiled family bathroom. Further benefits include air-conditioning throughout, wood floors to living plush carpeting spaces, bedrooms, separate storage unit and one private parking space in a secure, gated lot. Residents at Regis Place also have access to well maintained communal gardens, onsite gym and benefits from a 12-hour concierge.