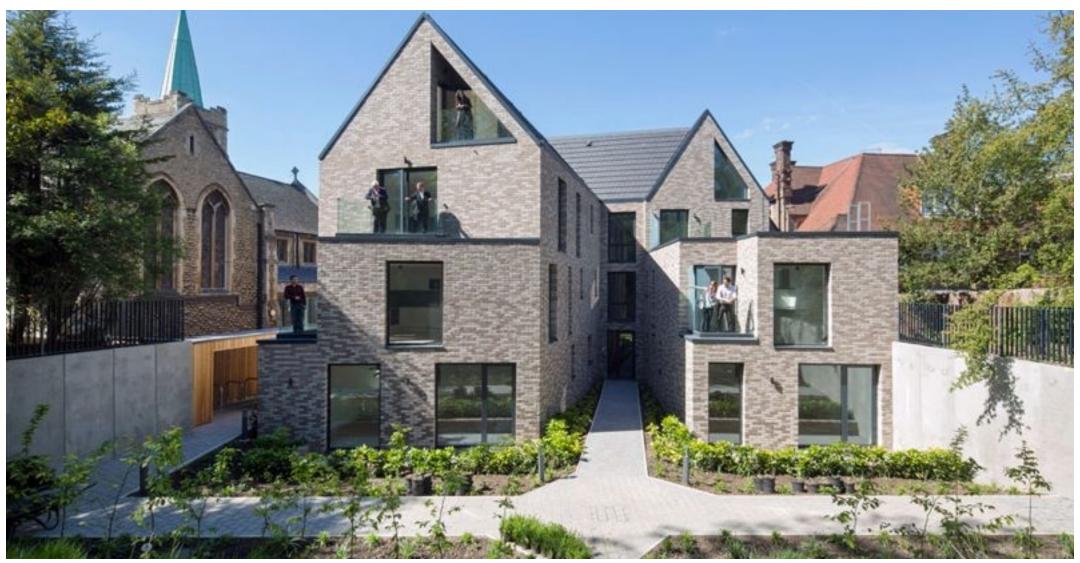

Finchley Road, Hampstead, London, NW3 | £1,200,000

- Lift
- Brand new
- Duplex
- Communal gardens

- 1232 sq ft
- Chain free
- CAR FREE BY SECTION 106

"Vita Properties have been tremendously helpful throughout the process of securing/renting my flat. Informative about the property, prompt communication, easy to use dashboard for sharing of information, and pleasant to work with. Highly recommend!"

We are delighted to offer this modern 3/4 bedroom, top floor duplex apartment with lift access located within moments to all amenities of Hampstead, West Hampstead and Finchley Road. This beautifully designed apartment benefits from wood floors, 3/4 bedrooms, 2 bathrooms, a fitted kitchen and communal gardens. Brand new lease