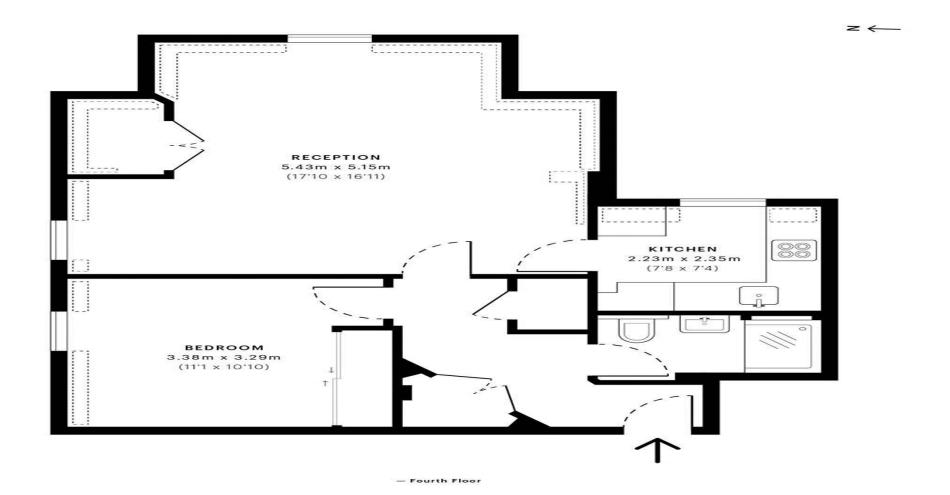

GROSS INTERNAL AREA (GIA) The footprint of the property

55.13 sqm / 593.41 sqft

NET INTERNAL AREA (NIA)
Excludes walls and external features
Includes washrooms, restricted head height
51.45 sqm / 553.80 sqft

EXTERNAL STRUCTURAL FEATURES Balconies, terraces, verandas etc.

O.OO sqm / 0.00 sqft

RESTRICTED HEAD HEIGHT Limited use area under 1.5 m

3.79 sqm / 40.80 sqft

Spec Verified floor plans are produced in accordance with Royal Institution of Chartered Surveyors' Property Measurement Standards. Plots and gardens are illustrative only and excluded from all area calculations. Due to rounding, numbers may not add up precisely. All measurements shown for the individual room lengths and widths are the maximum points of measurements captured in the scan.

IPMS 3B RESIDENTIAL 55.13 sqm / 593.41 sqft IPMS 3C RESIDENTIAL 51.60 sqm / 555.42 sqft