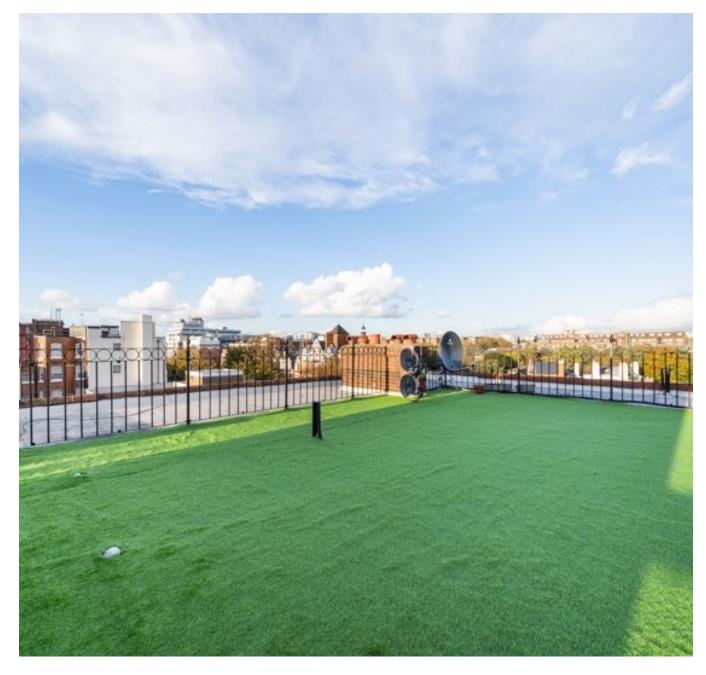

Garden Court, Garden Road, St<br/> Johns Wood, London, NW8 |  $\mathfrak{L}1,750,000$ 

- 3 Bedroom Penthouse
- Close to Transport Links and St Johns Wood High Street
- Moments from Maida Vale and Little Venice
- 27ft Private Roof Terrace

Presenting a bright and spacious, three double bed apartment with incredible outside space in the heart of St Johns Wood.

This modern apartment comprises of a contemporary, open-plan kitchen and reception with fully integrated appliances, sleek, marbleeffect worksurfaces, breakfast bar and lots of natural light. All three bedrooms are large doubles with two offering en-suite shower rooms, in addition to a full, family bathroom. Finally, the crowning glory of this beautiful apartment has to be the enormous private terrace with un-distubed sweeping, views across London. Further features include hardwood flooring to common areas, stone effect floors to kitchen and soft, plush carpeting to bedrooms. Residents in Garden Court also benefit from access to well-manicured communal gardens.