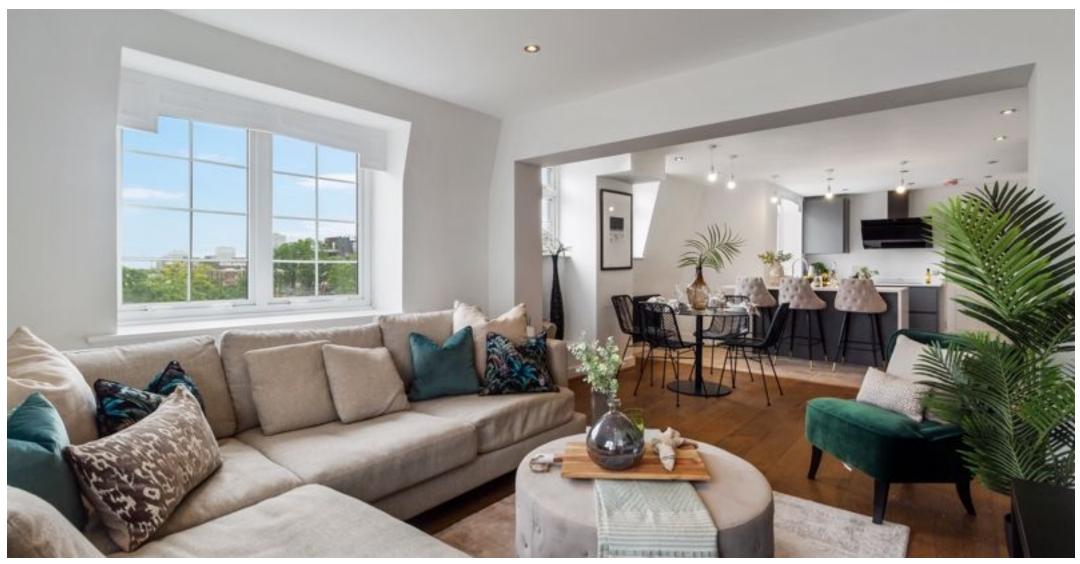

Presenting a bright and spacious, three double bed apartment with incredible outside space in the heart of St Johns Wood.

This modern apartment comprises of a contemporary, open-plan kitchen and reception with fully integrated appliances, sleek, marbleeffect worksurfaces, breakfast bar and lots of natural light. All three bedrooms are large doubles with two offering en-suite shower rooms, in addition to a full, family bathroom. Finally, the crowning glory of this beautiful apartment has to be the enormous private terrace with un-distubed sweeping, views across London. Further features include hardwood flooring to common areas, stone effect floors to kitchen and soft, plush carpeting to bedrooms. Residents in Garden Court also benefit from access to well-manicured communal gardens.