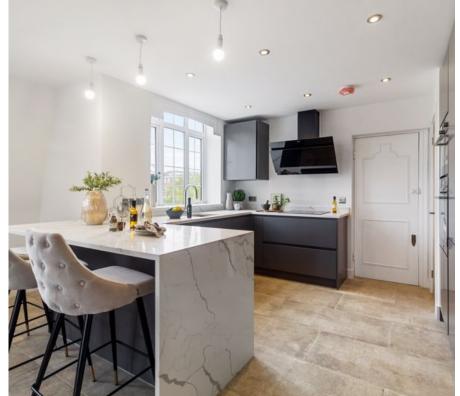

Presenting a bright and spacious, three double bed apartment with incredible outside space in the heart of St Johns Wood.

This modern apartment comprises of a contemporary, open-plan kitchen and reception with fully integrated appliances, sleek, marbleeffect worksurfaces, breakfast bar and lots of natural light. All three bedrooms are large doubles with two offering en-suite shower rooms, in addition to a full, family bathroom. Finally, the crowning glory of this beautiful apartment has to be the enormous private terrace with un-distubed sweeping, views across London. Further features include hardwood flooring to common areas, stone effect floors to kitchen and soft, plush carpeting to bedrooms. Residents in Garden Court also benefit from access to well-manicured communal gardens.