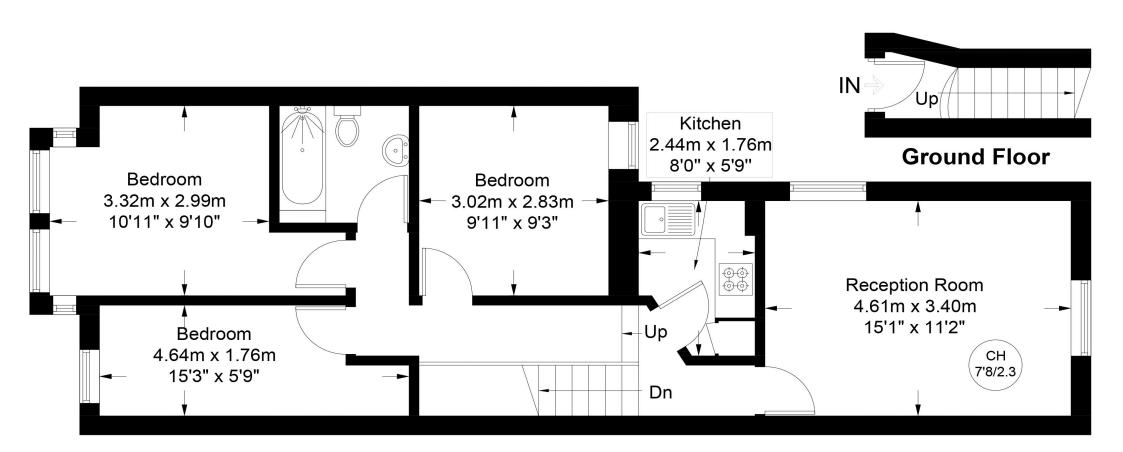

## **Churchill Road, NW2**

Approximate Gross Internal Area = 705 sq ft / 65.5 sq m

**First Floor** 

This plan is for layout guidance only. Not drawn to scale unless stated. Windows and door openings are approximate. Whilst every care is taken in the preparation of this plan, please check all dimensions, shapes and compass bearings before making any decisions reliant upon them. (ID852026)