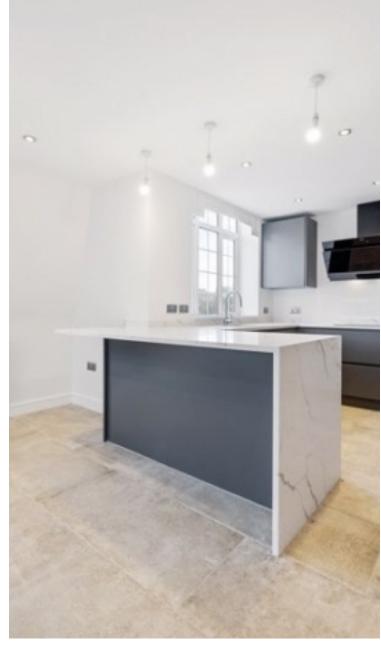

Offered Unfurnished - Presenting a bright and spacious, three double bed apartment with incredible outside space in the heart of St Johns Wood.

This modern apartment comprises of a contemporary, open-plan kitchen and reception with fully integrated appliances, sleek, marbleeffect worksurfaces, breakfast bar and lots of natural light. All three bedrooms are large doubles with two offering en-suite shower rooms, in addition to a full, family bathroom. Finally, the crowning glory of this beautiful apartment has to be the enormous private terrace with un-distubed sweeping, views across London. Further features include hardwood flooring common areas, stone effect floors to kitchen and soft, plush carpeting to bedrooms. Residents in Garden Court also benefit from access to well-manicured communal gardens.