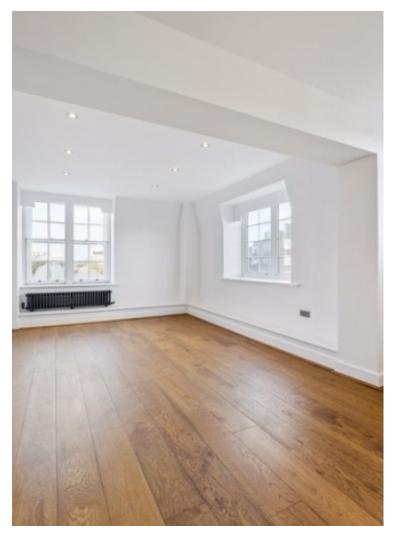

Offered Unfurnished - Presenting a bright and spacious, three double bed apartment with incredible outside space in the heart of St Johns Wood.

This modern apartment comprises of a contemporary, open-plan kitchen and reception with fully integrated appliances, sleek, marbleeffect worksurfaces, breakfast bar and lots of natural light. All three bedrooms are large doubles with two offering en-suite shower rooms, in addition to a full, family bathroom. Finally, the crowning glory of this beautiful apartment has to be the enormous private terrace with un-distubed sweeping, views across London. Further features include hardwood flooring common areas, stone effect floors to kitchen and soft, plush carpeting to bedrooms. Residents in Garden Court also benefit from access to well-manicured communal gardens.