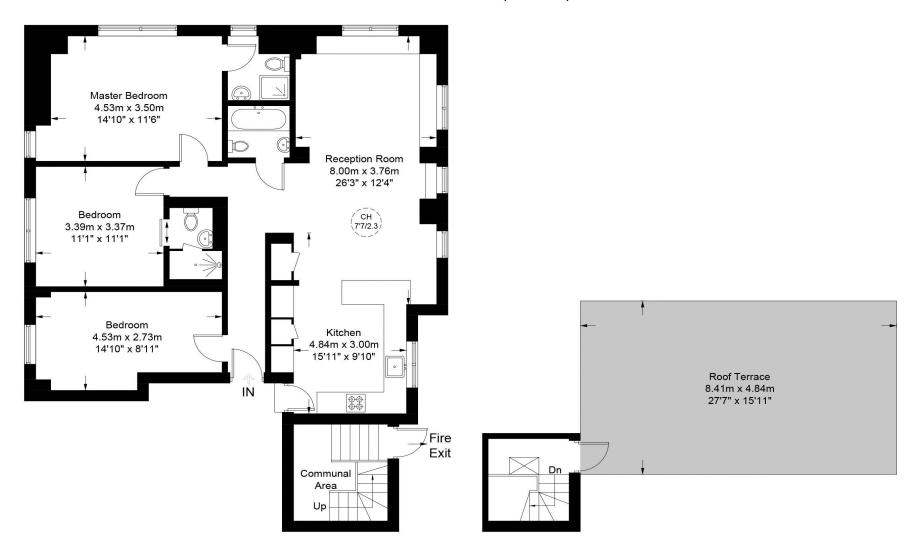

## **Garden Court, NW8**

Approximate Gross Internal Area = 1191 sq ft / 110.64 sq m Communal Area = 129 sq ft / 12 sq m

Fifth Floor

**Sixth Floor** 

This plan is for layout guidance only. Not drawn to scale unless stated. Windows and door openings are approximate. Whilst every care is taken in the preparation of this plan, please check all dimensions, shapes and compass bearings before making any decisions reliant upon them. (ID810050)