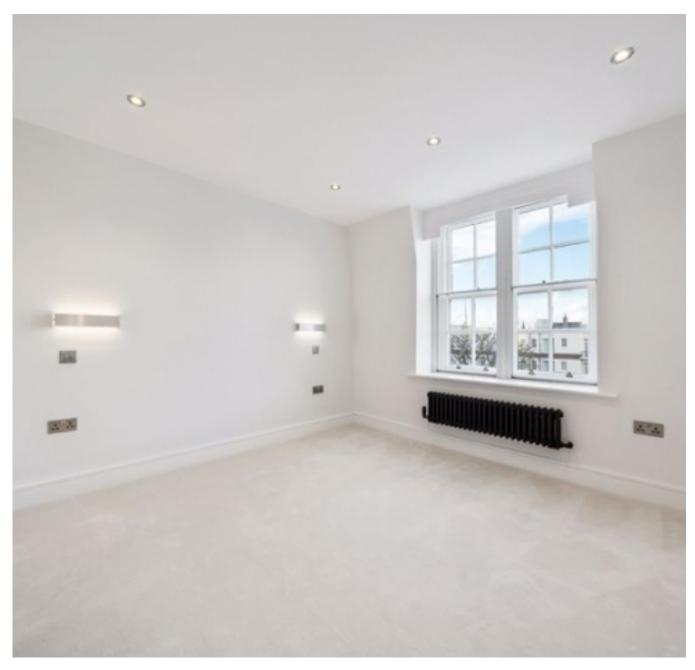

Offered Unfurnished - Presenting a bright and spacious, three double bed apartment with incredible outside space in the heart of St Johns Wood.

This modern apartment comprises of a contemporary, open-plan kitchen and reception with fully integrated appliances, sleek, marbleeffect worksurfaces, breakfast bar and lots of natural light. All three bedrooms are large doubles with two offering en-suite shower rooms, in addition to a full, family bathroom. Finally, the crowning glory of this beautiful apartment has to be the enormous private terrace with un-distubed sweeping, views across London. Further features include hardwood flooring common areas, stone effect floors to kitchen and soft, plush carpeting to bedrooms. Residents in Garden Court also benefit from access to well-manicured communal gardens.