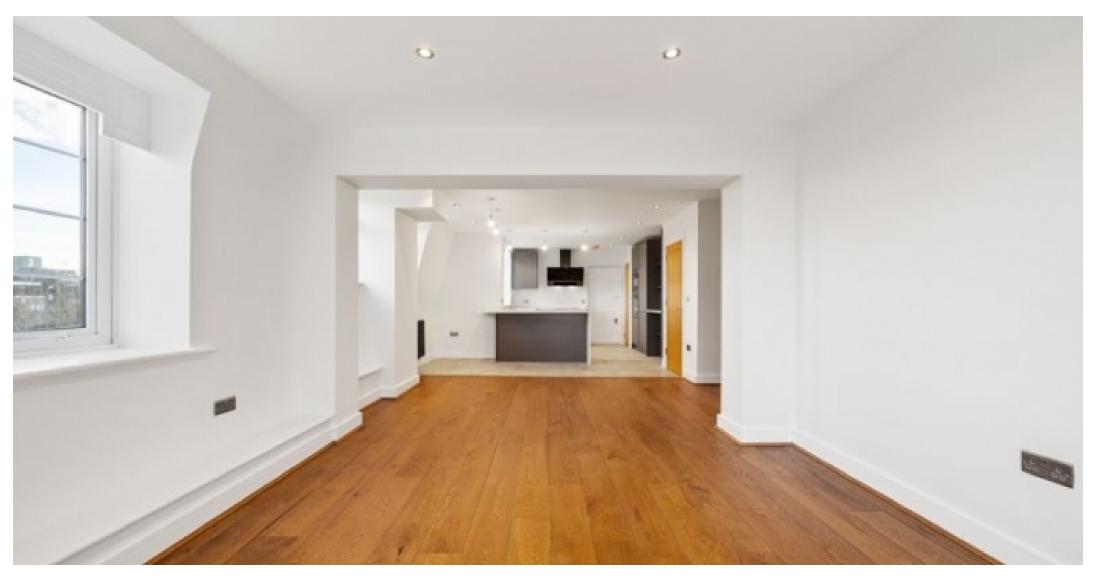

Offered Unfurnished - Presenting a bright and spacious, three double bed apartment with incredible outside space in the heart of St Johns Wood.

This modern apartment comprises of a contemporary, open-plan kitchen and reception with fully integrated appliances, sleek, marbleeffect worksurfaces, breakfast bar and lots of natural light. All three bedrooms are large doubles with two offering en-suite shower rooms, in addition to a full, family bathroom. Finally, the crowning glory of this beautiful apartment has to be the enormous private terrace with un-distubed sweeping, views across London. Further features include hardwood flooring common areas, stone effect floors to kitchen and soft, plush carpeting to bedrooms. Residents in Garden Court also benefit from access to well-manicured communal gardens.