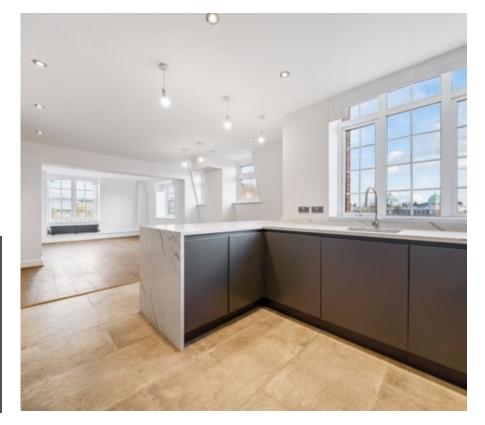

Offered Unfurnished - Presenting a bright and spacious, three double bed apartment with incredible outside space in the heart of St Johns Wood.

This modern apartment comprises of a contemporary, open-plan kitchen and reception with fully integrated appliances, sleek, marbleeffect worksurfaces, breakfast bar and lots of natural light. All three bedrooms are large doubles with two offering en-suite shower rooms, in addition to a full, family bathroom. Finally, the crowning glory of this beautiful apartment has to be the enormous private terrace with un-distubed sweeping, views across London. Further features include hardwood flooring common areas, stone effect floors to kitchen and soft, plush carpeting to bedrooms. Residents in Garden Court also benefit from access to well-manicured communal gardens.