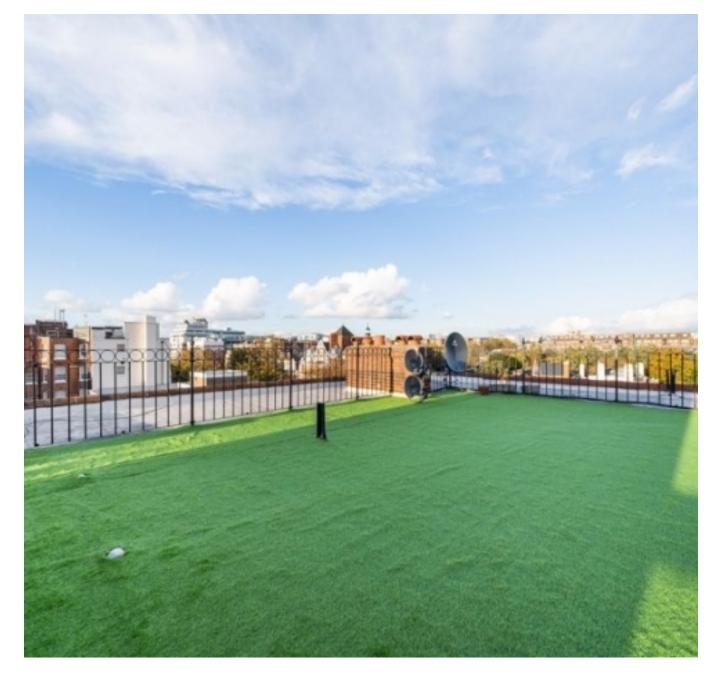

Garden Court, Garden Road, St Johns Wood, London, NW8. | £1,200

- 3 Bedroom Penthouse
- Close to Transport Links and St Johns Wood High Street
- Moments from Maida Vale and Little Venice
- 27ft Private Roof Terrace

Offered Unfurnished - Presenting a bright and spacious, three double bed apartment with incredible outside space in the heart of St Johns Wood.

This modern apartment comprises of a contemporary, open-plan kitchen and reception with fully integrated appliances, sleek, marbleeffect worksurfaces, breakfast bar and lots of natural light. All three bedrooms are large doubles with two offering en-suite shower rooms, in addition to a full, family bathroom. Finally, the crowning glory of this beautiful apartment has to be the enormous private terrace with un-distubed sweeping, views across London. Further features include hardwood flooring common areas, stone effect floors to kitchen and soft, plush carpeting to bedrooms. Residents in Garden Court also benefit from access to well-manicured communal gardens.