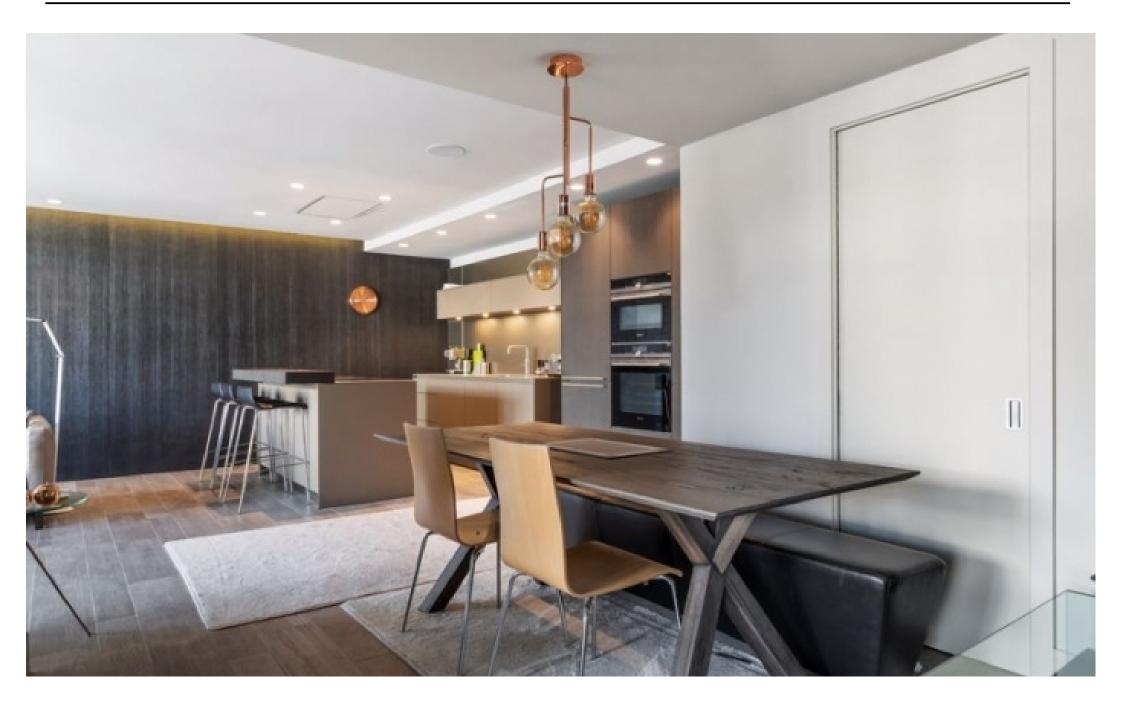

We are delighted to offer as sole agents this luxury three bedroom apartment boasting approx. 1150 sq ft located on the 4th floor within a sought after modern development. This flat has been renovated and fully modernised and benefits three bedrooms, size fiited lovely wardrobe to two the rooms, two luxury Porcalonosa bathrooms (1 ensuite) and a Baulthap kitchen. The flat benefits from a very spacious lounge surrounded by large windows with a private balcony big enough to entertain, space. Further benefits include under floor heating, an allocated underground parking space and a porter. West Hampstead, Finchley Road and Hampstead are only a walk (Jubilee minute's and Metropolitan Lines) as well as the O2 Centre.

Pulse Apartments, Lymington Road, Hampstead, London NW6. | £1,350,000

- All bedrooms offer access to the terrace
- Baulthap kitchen with a Quooker hot tap
- Rako lighting control and electric blinds (can be controlled from smart phone)
- Sonos built in sound system in every room