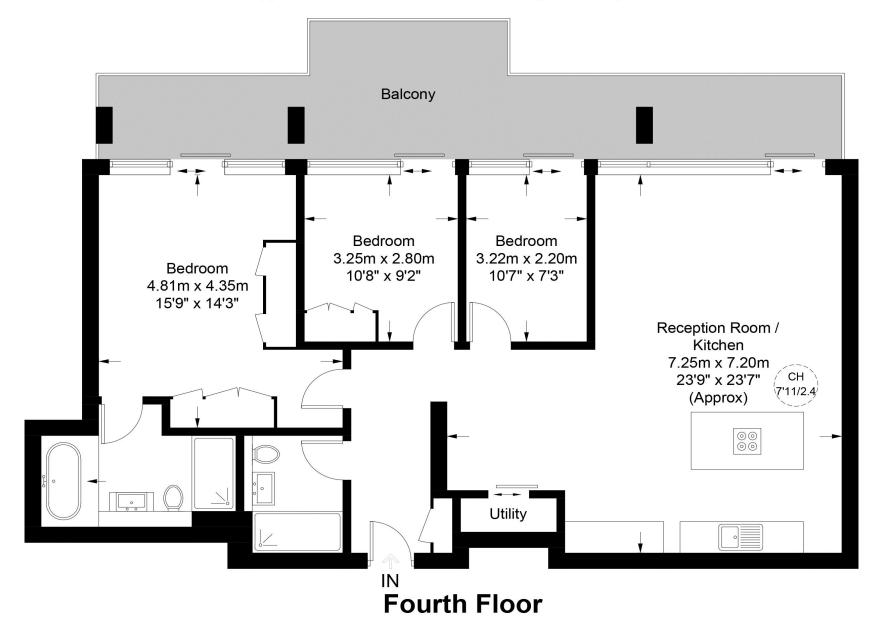

## **Pulse Apartments, NW6**

Approximate Gross Internal Area = 1150 sq ft / 106.8 sq m

This plan is for layout guidance only. Not drawn to scale unless stated. Windows and door openings are approximate. Whilst every care is taken in the preparation of this plan, please check all dimensions, shapes and compass bearings before making any decisions reliant upon them. (ID845361)