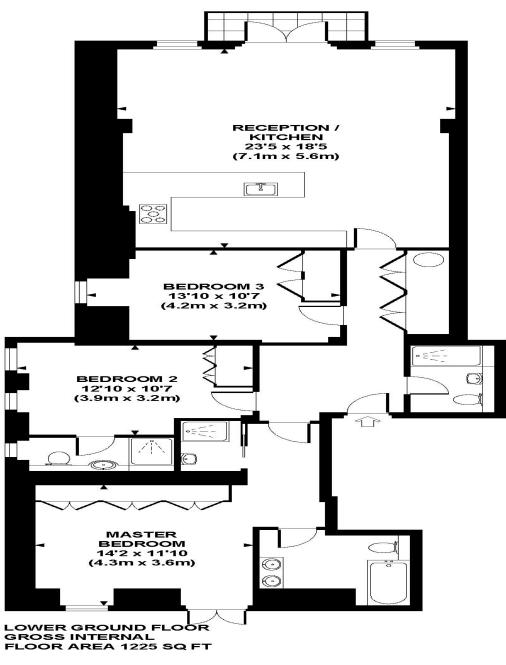

Approximate Gross Internal Area 1225 sq ft / 113.8 sq m

Although every attempt has been made to ensure accuracy, all measurements are approximate. The floor plan's for illustrative purposes only and not to scale. Measured in accordance to RICS standards. DE-PHOTOGRAPHY.NET